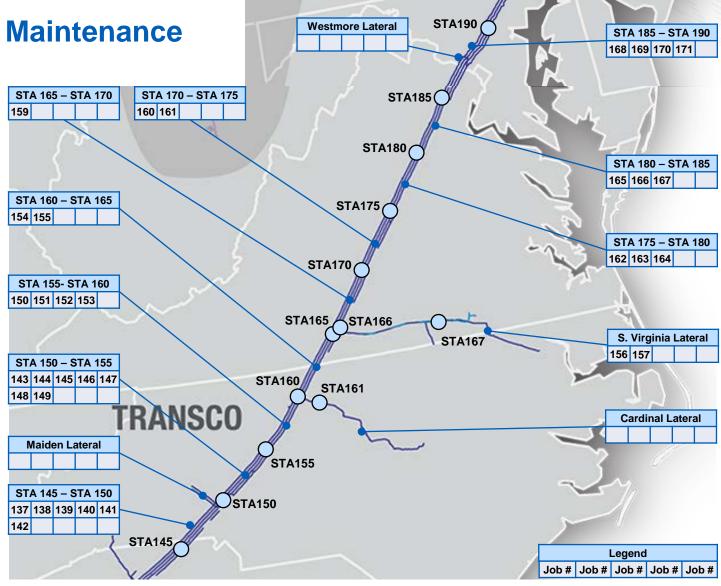

r>Inman, Greer<br>Landrum, Tryon<br>Columbus, Mill | , N/A                               |
| 135           |        | 9/14/2021 | 18d  | 10/1/2021 | Tryon Sales Lat (STA-140 to SN30)  | 5    | Pipeline Inspection                  | during tool passage                                       |           | Springs                                                           |                                     |
| 245           |        | 9/13/2021 | 26d  | 10/8/2021 | Station 135                        | 5    | Facility Modification                | Station 135 outage                                        |           |                                                                   |                                     |

#### North Carolina, Virginia, & Maryland Construction & Maintenance



### North Carolina, Virginia, & Maryland Construction & Maintenance

| Job<br>Number | Status | Start       | Days | Finish     | Location                              | Zone | Maintenance Activity                 |                                             | Meter No.           | Meter Name                          | 1Line<br>Nominatable<br>Location ID |
|---------------|--------|-------------|------|------------|---------------------------------------|------|--------------------------------------|---------------------------------------------|---------------------|-------------------------------------|-------------------------------------|
| 137           |        | 1/19/2021   | 4d   | 1/22/2021  | Mainline "B" (STA-145 to STA-150)     | 5    | Pipeline Inspection                  |