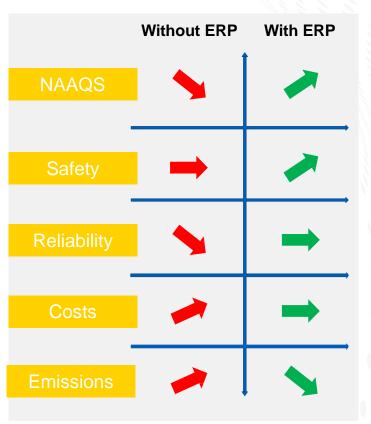

## **Transco Emissions Reduction Program**

#### **Proactive Risk Mitigation & Environmental Stewardship**

- Over 7 years, across 18 stations, replace 168 vintage reciprocating engines + 9 gas turbines with a combination of new gas turbines and electric motor drives
  - Reduce Transco's NOx emissions by 86% and methane emissions by 55% from 2019 levels
  - Eligible facilities were selected based on age, safety/reliability risks, priority of future utilization and emissions profile
  - 1
    - Reduce business risks that could negatively impact the systems' ability to meet certificated services
  - 2

Mitigate safety and reliability risks associated with older and obsolete equipment that are a higher risk of malfunctioning or failing, prone to venting and fugitive emissions, and threaten to impact the safety and reliability of the system and local communities

3

Lessen environmental risks by reducing emissions along Transco system, resulting in improved air quality for local communities