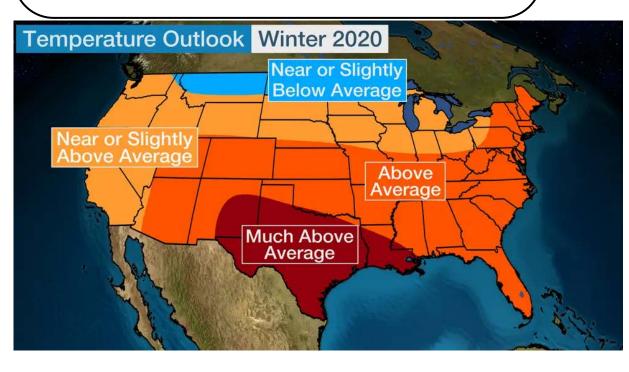

### Winter Temperature Outlook

#### Summary:

- Gulf Coast and Southeast Market Areas 50% chance of being above normal.
- Mid-Atlantic and Northeast Market Areas 33% to 40% chance of being above normal.
- Above average temperatures in traditional LDC and power generation Markets