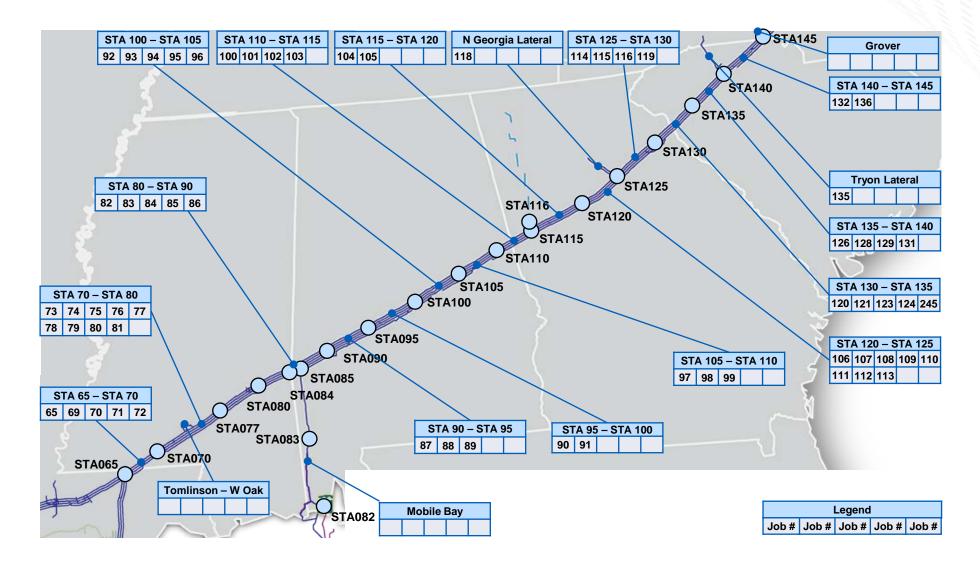

tion              | Compressor Station Outage                                     |             |               |                                     |
|               |             |                   |      |                |                                        |     | Facility                  |                                                               |             |               |                                     |
| 68            |             | 7/1/2021          | 14d  | 7/14/2021 62   | Bayou Black                            | 3   | Modification              | Plant Outage                                                  |             |               |                                     |

#### Mississippi, Alabama, Georgia, & South Carolina Construction & Maintenance



#### Mississippi, Alabama, Georgia, & South Carolina Construction & Maintenance

| Job<br>Number | Status | Start                   | Days       | Finish     | Location                          | Zone | Maintenance Activity                           | Anticipated Impact                    | Meter No.                          | Meter Name                                                          | 1Line<br>Nominatable<br>Location ID |
|---------------|--------|-------------------------|------------|------------|-----------------------------------|------|------------------------------------------------|---------------------------------------|------------------------------------|---------------------------------------------------------------------|-------------------------------------|
|