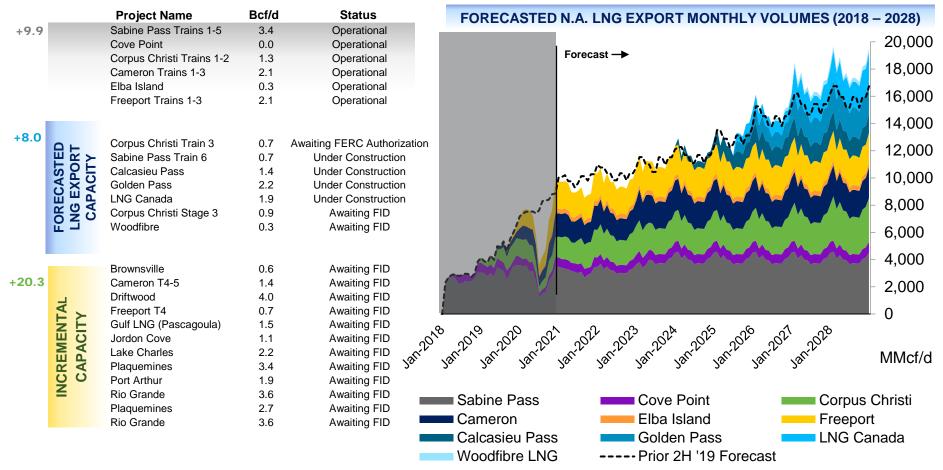

#### Next Wave of NA LNG exports in 2024/2025

Source: Wood Mackenzie 1H '20; Company press releases & FERC. Note: FERC Authorization = To commence full commercial service beyond early-stage commissioning cargoes