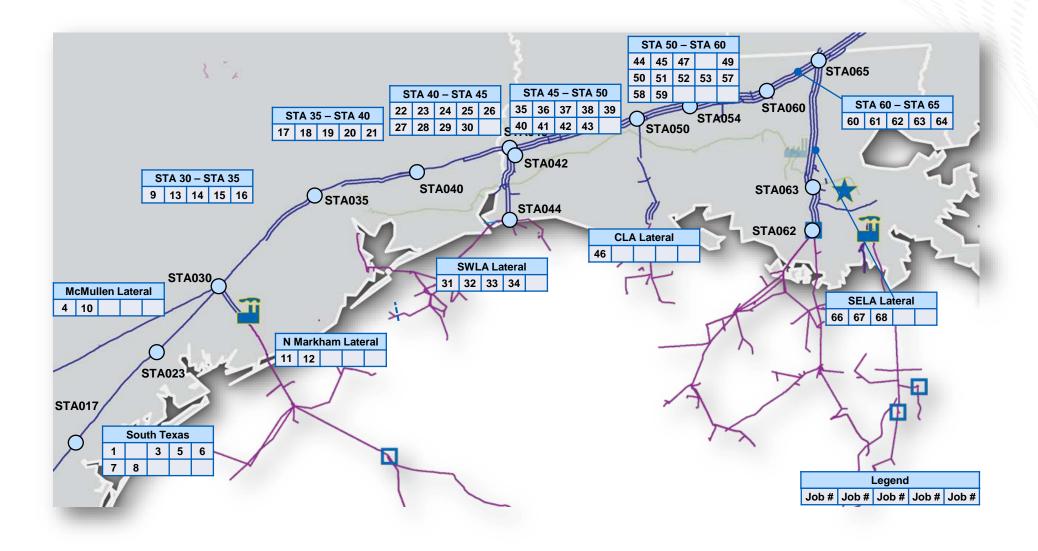

|               |                           |            |      |                 | 0000088                                           |      | 000808888888888       |                                                                                                                                                                              |                                                                        |                                                                                                                                                      |                                                   |
|---------------|---------------------------|------------|------|-----------------|---------------------------------------------------|------|-----------------------|------------------------------------------------------------------------------------------------------------------------------------------------------------------------------|------------------------------------------------------------------------|------------------------------------------------------------------------------------------------------------------------------------------------------|---------------------------------------------------|
| Job<br>Number | Status                    | Start      | Days | Finish          | Location                                          | Zone | Maintenance Activity  | Anticipated Impact                                                                                                                                                           | Meter No.                                                              | Meter Name                                                                                                                                           | 1Line<br>Nominatable<br>Location ID               |
| 1             |                           | 1/1/2021   | 365d | 1/1/2022 Mai    | nline A (10A60 to Agua Dulce M&R)                 | 1    | Facility Modification | Refer to 1Line Notice ID<br>9377690; Meter Outage                                                                                                                            | 1695, 1659,<br>1760, 1707,<br>1637                                     | Risken #5,<br>Kennedy Ranch<br>#3, John<br>Kennedy #1,<br>Wright #3, King<br>Ranch                                                                   | 9000083, 1003019,<br>9004622, 9000900,<br>1008773 |
| 3             |                           | 10/19/2021 | 4d   |                 | nline "A" (T1218 to STA-017)                      |      |                       | Controlled flow needed during<br>tool run and minimal impact<br>during tool passage                                                                                          | 3668/4668,<br>4515, 4669                                               | Agua Dulce<br>In/Out,<br>Banquete Hub<br>Exchange Out;<br>Sinton                                                                                     | N/A                                               |
| 4             |                           | 7/13/2021  | 4d   | McN             | Aullen Lat "A" 24" (TM550 to<br>shall Field TM43) |      | Pipeline Inspection   | Controlled flow needed during<br>tool run and minimal impact<br>during tool passage                                                                                          | 1303,<br>3649/4649,<br>1704,<br>3644/4644,<br>1693, 4652,<br>3643/4643 | Fuller-Newton<br>#1, Pettus Plt<br>Outlet/BB,<br>Johnston #1,<br>Silver Oak/Silver<br>Oak BB, Charco<br>#2, Karon Plt<br>BB, Eagle<br>Plant/Plant BB | r N/A                                             |
| 5             |                           | 11/15/2021 | 3d   | 11/17/2021 Stat | ion 17                                            |      |                       | Possible impact to the<br>availability of transportation<br>services scheduled North to<br>South on the Mainline                                                             |                                                                        |                                                                                                                                                      |                                                   |
| 6             | Dates to be<br>Determined |            |      |                 | nline "A" (STA-017 to 20A5)                       |      | Pipeline Inspection   | Controlled flow needed during tool run                                                                                                                                       |                                                                        | Sinton                                                                                                                                               | N/A                                               |
| 7             | Dates to be<br>Determined |            |      | Mai             | nline "A" (20A5 to STA-030)                       | 1    | Pipeline Inspection   | Controlled flow needed during tool run                                                                                                                                       | 4669                                                                   | Sinton                                                                                                                                               | N/A                                               |
| 8             |                           | 10/11/2021 | 5d   | 10/15/2021 Stat | ion 23                                            | 1    | Facility Maintenance  | Possible impact to the<br>availability of transportation<br>services scheduled North to<br>South on the Mainline<br>Possible impact to the<br>availability of transportation |                                                                        |                                                                                                                                                      |                                                   |
| 9             |                           | 4/5/2021   | 1d   | 4/5/2021 Stat   | ion 30                                            | 1    | Facility Maintenance  | services scheduled North to<br>South on the Mainline                                                                                                                         |                                                                        |                                                                                                                                                      |                                                   |

| Job<br>Number | Status                    | Start     | Days | Finish           | Location                                      | Zone | Maintenance<br>Activity                 | Anticipated Impact                                                                                                                        | Meter No.                                                                   | Meter Name                                                                                                                                                                               | 1Line Nominatable<br>Location ID |
|---------------|---------------------------|-----------|------|------------------|-----------------------------------------------|------|-----------------------------------------|-------------------------------------------------------------------------------------------------------------------------------------------|-----------------------------------------------------------------------------|------------------------------------------------------------------------------------------------------------------------------------------------------------------------------------------|----------------------------------|
| 10            |                           | 7/6/2021  | 4d   | M<br>7/9/2021 TM | IcMullen Lat "A" 24" (Tilden TM65 to<br>M562) | 1    | Pipeline Inspection                     | Controlled flow needed during<br>tool run and minimal impact<br>during tool passage                                                       | 1345, 4652,<br>4605,<br>3578/4537,<br>3628/4612,<br>3649/4649,<br>3643/4643 | Live Oak Karon,<br>Karon Plant BB,<br>Jacobs Buyback,<br>Tilden, LaSalle<br>Tilden, Pettus<br>Plt Outlet/BB,<br>Eagle<br>Plant/Plant BB                                                  | N/A                              |
| 11            |                           | 9/14/2021 | 4d   | 9/17/2021 N.     | . Markham Lat "A" (STA-30 to STA-024)         | 1    | Pipeline Inspection                     | Minimal impact during tool<br>passage                                                                                                     | 4585                                                                        | Poole Road                                                                                                                                                                               | N/A                              |
| 13            |                           | 3/15/2021 | 19d  | 4/2/2021 M       | lainline "A" (30A0 to 35A0)                   | 2    | Anomaly<br>Investigation<br>Placeholder | Possible line outage; Possible<br>impact to the availability of<br>transportation services<br>scheduled North to South on the<br>Mainline | 4669,<br>3607/4607,<br>3641, 1724,<br>3667/4667,<br>4653, 3559,<br>3545     | Sinton, Tres<br>Palacios<br>Wharton<br>Withdrawal/Inje<br>ction, Glen<br>Flora, Koonce<br>#1, Spanish<br>Camp Exchange<br>In/Out, Cross<br>Crk Ranch, Katy-<br>Atmos, White<br>Oak Bayou | N/A                              |
| 14            | Dates to be<br>Determined |           |      | м                | lainline "A" (STA-030 to STA-035)             | 2    | Pipeline Inspection                     | Controlled flow needed during tool run                                                                                                    | 4669,<br>3667/4667                                                          | Sinton, Spanish<br>Camp                                                                                                                                                                  | N/A                              |
| 15            | Dates to be<br>Determined |           |      | м                | lainline "B" (STA-030 to STA-035)             | 2    | Pipeline Inspection                     | Controlled flow needed during tool run                                                                                                    | 4669,<br>3667/4667                                                          | Sinton, Spanish<br>Camp                                                                                                                                                                  | N/A                              |
| 16            |                           | 4/19/2021 | 1d   | 4/19/2021 St     | ration 32                                     | 2    | Facility Maintenance                    | Possible impact to the<br>availability of transportation<br>services scheduled from<br>Mainline                                           |                                                                             |                                                                                                                                                                                          |                                  |
| 17            |                           | 4/3/2021  | 34d  | 5/6/2021 M       | lainline "A" (35A0 to 40A0)                   | 2    | Anomaly<br>Investigation<br>Placeholder | Possible line outage; Possible<br>impact to the availability of<br>transportation services<br>scheduled North to South on the<br>Mainline |                                                                             | Sinton, Spanish<br>Camp Exchange<br>In/Out, North<br>Milton, Bammel<br>Exchange<br>In/Out, Cross<br>Creek,<br>Humphreys #1                                                               | N/A                              |
| 19            | Dates to be<br>Determined |           |      | м                | lainline "A" (STA-035 to STA-040)             | 2    | Pipeline Inspection                     | Controlled flow needed during tool run                                                                                                    | 4669 <i>,</i><br>3667/4667                                                  | Camp                                                                                                                                                                                     | N/A                              |
| 20            | Dates to be<br>Determined |           |      | М                | lainline "B" (STA-035 to STA-040)             | 2    | Pipeline Inspection                     | Controlled flow needed during tool run                                                                                                    | 4669,<br>3667/4667                                                          | Sinton, Spanish<br>Camp                                                                                                                                                                  | N/A                              |

|               |                           |            |      |                                                | 100000                                        |      | 000000000000000000000000000000000000000 |                                                                                                                                           |                                            |                                                                                           |                                     |
|---------------|---------------------------|------------|------|------------------------------------------------|-----------------------------------------------|------|-----------------------------------------|-------------------------------------------------------------------------------------------------------------------------------------------|--------------------------------------------|-------------------------------------------------------------------------------------------|-------------------------------------|
| Job<br>Number | Status                    | Start      | Days | Finish Locat                                   | ion                                           | Zone | Maintenance<br>Activity                 | Anticipated Impact                                                                                                                        | Meter No.                                  | Meter Name                                                                                | 1Line<br>Nominatable<br>Location ID |
| 21            |                           | 4/6/2021   | 4d   | 4/9/2021 Mainline "B" (35B15 t                 | to STA-040)                                   | 2    | Pipeline Inspection                     | Controlled flow needed during<br>tool run and minimal impact<br>during tool passage                                                       | 1720, 1745,<br>4669,<br>3667/4667          | Bingle #1, Hull-<br>Merchant,<br>Sinton, Spanish<br>Camp Exchange<br>In/Out               | N/A                                 |
| 22            |                           | 5/7/2021   | 35d  | 6/10/2021 Mainline "A" (40A0 tc                | o 45A0)                                       |      | Anomaly<br>Investigation<br>Placeholder | Possible line outage; Possible<br>impact to the availability of<br>transportation services<br>scheduled North to South on the<br>Mainline | 4669,<br>3667/4667,<br>1638, 1765,<br>1738 | Sinton, Spanish<br>Camp Exchange<br>In/Out, Fee Sour<br>Lake #1, Village<br>Creek, Texoma | N/A                                 |
| 25            |                           | 1/12/2021  | 3d   | 1/14/2021 Mainline "B" (STA-040                | 0 to STA-045)                                 | 2    | Pipeline Inspection                     | Controlled flow needed during tool run                                                                                                    | 4662, 4669,<br>3667/4667                   | Lighthouse<br>Road, Sinton,<br>Spanish Camp                                               | N/A                                 |
| 26            |                           | 5/18/2021  | 4d   | 5/21/2021 Mainline "C" (STA-040                | 0 to STA-045)                                 | 2    | Pipeline Inspection                     |                                                                                                                                           | 4662, 4669,<br>3667/4667                   | Lighthouse<br>Road, Sinton,<br>Spanish Camp                                               | N/A                                 |
| 27            | Dates to be<br>Determined |            |      | Station 40                                     |                                               |      | Facility<br>Maintenance                 | Possible impact to the<br>availability of transportation<br>services scheduled North to<br>South on the Mainline                          |                                            |                                                                                           |                                     |
| 28            |                           | 2/15/2021  | 14d  | 2/28/2021 Mainline "B" (40B20 t                | o 40B30)                                      | 2    | Facility Modification                   |                                                                                                                                           | 3675                                       | Jasper -<br>Midcoast                                                                      | N/A                                 |
| 29            |                           | 5/25/2021  | 18d  | 6/11/2021 Mainline "B" (40B20 t                | co STA-045)                                   | 2    | Pipeline Inspection                     | Minimal impact during tool passage                                                                                                        | 3675                                       | Jasper -<br>Midcoast                                                                      | N/A                                 |
| 30            |                           | 2/25/2021  | 28d  | 3/24/2021 Mainline "B" (40B30 t                | o 45B0)                                       | 2    | Facility Modification                   |                                                                                                                                           |                                            |                                                                                           |                                     |
| 31            |                           | 10/12/2021 | 1d   | 10/12/2021Station 42                           |                                               |      | Facility<br>Maintenance                 | Possible impact to the<br>availability of transportation<br>services scheduled from<br>Mainline down SWLA Lateral "C"                     |                                            |                                                                                           |                                     |
| 31            |                           | 5/17/2021  | 2d   | 5/18/2021 Cameron Purch B (ST/                 | 0-044)                                        |      |                                         | Possible impact to the<br>availability of transportation<br>services scheduled from<br>Mainline down SWLA Lateral "C"                     |                                            |                                                                                           |                                     |
|               |                           |            |      | · · ·                                          | <u>, , , , , , , , , , , , , , , , , , , </u> |      | Facility                                | Possible impact to the<br>availability of transportation<br>services scheduled from                                                       |                                            |                                                                                           |                                     |
| 33<br>34      | Dates to be<br>Determined | 5/17/2021  | 13d  | 5/29/2021 Station 44<br>Station 44 to Lighthou | use Rd                                        |      | Maintenance<br>Pipeline Inspection      | Mainline down SWLA Lateral "C"<br>Controlled flow needed during<br>tool run                                                               | 4662                                       | Lighthouse<br>Road                                                                        | N/A                                 |

| Job<br>Number | Status                    | Start      | Days | Finish                   | Location                  | Zone | Maintenance<br>Activity                 | Anticipated Impact                                                                              | Meter No.                               | Meter Name                                                                | 1Line<br>Nominatable<br>Location ID |
|---------------|---------------------------|------------|------|--------------------------|---------------------------|------|-----------------------------------------|-------------------------------------------------------------------------------------------------|-----------------------------------------|---------------------------------------------------------------------------|-------------------------------------|
|               |                           |            |      |                          |                           |      |                                         | Compressor Station Outage;<br>Possible impact to the availability<br>of transportation services |                                         |                                                                           |                                     |
|               |                           |            |      |                          |                           |      |                                         | scheduled North to South on the                                                                 |                                         |                                                                           |                                     |
| 35            |                           | 5/19/2021  | 2d   | 5/20/2021 Station 45     |                           | 2    | Facility<br>Modification                | Mainline and from Mainline down<br>SWLA Lateral "C"                                             |                                         |                                                                           |                                     |
|               |                           | -,,        |      |                          |                           |      |                                         | Compressor Station Outage;                                                                      |                                         |                                                                           |                                     |
|               |                           |            |      |                          |                           |      |                                         | Possible impact to the availability of transportation services                                  |                                         |                                                                           |                                     |
|               |                           |            |      |                          |                           |      |                                         | scheduled North to South on the                                                                 |                                         |                                                                           |                                     |
| 26            |                           | 10/15/2021 | 1 -1 | 10/15/2021 Station 45    |                           | 2    | Facility                                | Mainline and from Mainline down                                                                 |                                         |                                                                           |                                     |
| 36            |                           | 10/15/2021 | 10   | 10/15/2021 Station 45    |                           | 2    | Maintenance                             | SWLA Lateral "C"<br>Compressor Station Outage;                                                  |                                         |                                                                           |                                     |
|               |                           |            |      |                          |                           |      |                                         | Possible impact to the availability                                                             |                                         |                                                                           |                                     |
|               |                           |            |      |                          |                           |      |                                         | of transportation services scheduled North to South on the                                      |                                         |                                                                           |                                     |
|               | Dates to be               |            |      |                          |                           |      | Facility                                | Mainline and from Mainline down                                                                 |                                         |                                                                           |                                     |
| 37            | Determined                |            |      | Station 45               |                           | 2    | Maintenance                             | SWLA Lateral "C"<br>Controlled flow needed during                                               |                                         |                                                                           |                                     |
| 38            |                           | 3/8/2021   | 3d   | 3/10/2021 Mainline "B" ( | STA-045 to STA-050)       | 2    | Pipeline Inspection                     |                                                                                                 | 2856                                    | Duralde                                                                   | N/A                                 |
| 24            |                           | 11/2/2021  | 3d   | 11/4/2021 Mainline "A" ( | STA-040 to STA-045)       | 3    | Pipeline Inspection                     |                                                                                                 | 1638, 1765,<br>1738, 4669,<br>3667/4667 | Fee #1 Sour<br>Lake, Village<br>Creek, Texoma,<br>Sinton, Spanish<br>Camp | N/A                                 |
| 39            |                           | 4/22/2021  | 3d   | 4/24/2021 Mainline "C" ( | STA-045 to STA-050)       | 3    | Pipeline Inspection                     | Controlled flow needed during<br>tool run and Minimal impact<br>during tool passage             | 3664                                    | Al Cormier                                                                | N/A                                 |
| 40            |                           | 2/2/2021   | 10d  | 2/11/2021 Mainline "A" ( | STA-045 to Atchafalaya R) | 3    | Pipeline Inspection                     | Minimal impact during tool                                                                      | 4314/3227,<br>2652, 2839                | Eunice Out/In,<br>Elba #1,<br>Chesapeake<br>Elba                          | N/A                                 |
| 41            |                           | 6/11/2021  | 20d  | 6/30/2021 Mainline "A" ( | 45A0 to 50A30)            | 3    | Anomaly<br>Investigation<br>Placeholder |                                                                                                 | 4314/3227,<br>2652, 2839                | Eunice Out/In,<br>Elba #1,<br>Chesapeake<br>Elba                          | N/A                                 |
|               |                           |            | 200  |                          |                           | 5    | Facility                                | No meter impact anticipated at                                                                  |                                         | -100                                                                      |                                     |
| 42            | Dates to be               | 6/1/2021   | 4d   | 6/4/2021 Mainline "C" (  | STA-045 to 45C10)         | 3    | Modification<br>Facility                | this time<br>Refer to 1Line Notice ID                                                           |                                         |                                                                           |                                     |
| 43            | Dates to be<br>Determined |            |      | ANR Duralde              |                           | 3    | Modification                            | 10509225; Meter outage                                                                          | 2856                                    | ANR Duralde                                                               | 1005046                             |
|               |                           |            |      | 7/40/0004 6: :: -1       |                           | -    | Facility                                |                                                                                                 |                                         |                                                                           |                                     |
| 44            |                           | 7/5/2021   | 14d  | 7/18/2021 Station 50     |                           | 3    | Modification                            | Compressor Station Outage<br>No meter impact anticipated at                                     |                                         |                                                                           |                                     |
| 45            |                           | 7/6/2021   | 4d   | 7/9/2021 Mainline "C" (  | STA-050 to Atchafalaya R) | 3    | Pipeline Inspection                     |                                                                                                 |                                         |                                                                           |                                     |

| Job<br>Number | Status      | Start             | Days | Finish         | Location                               | Zon | e Maintenance<br>Activity | Anticipated Impact                                            | Meter No.   | Meter Name    | 1Line<br>Nominatable<br>Location ID |
|---------------|-------------|-------------------|------|----------------|----------------------------------------|-----|---------------------------|---------------------------------------------------------------|-------------|---------------|-------------------------------------|
|               |             |                   |      |                |                                        |     |                           |                                                               | 2060, 4234. |               |                                     |
|               |             |                   |      |                |                                        |     |                           | Possible isolation of Central                                 | 4151,       |               |                                     |
|               |             |                   |      |                |                                        |     |                           | Louisiana Lateral A from Mainline                             |             |               |                                     |
|               |             |                   |      | 6              |                                        |     | A                         | all receipts south of MP 9.15                                 | 2428, 2769, |               |                                     |
| 40            |             | 7/1/2021          | 104  |                | ntral Louisiana Lat "A" (LC74 to       | 2   | Anomaly                   | would need to be sourced to                                   | 2516, 2766, |               |                                     |
| 46            |             | 7/1/2021          | 10d  | 7/10/2021 LC5  | 509)                                   | 3   | Investigation<br>Facility | deliveries south of MP 9.15<br>No meter impact anticipated at | 2583        |               |                                     |
| 47            |             | 6/7/2021          | 4d   | 6/10/2021 Ma   | ainline "C" (50C10 to 50C20)           | 3   | Modification              | this time                                                     |             |               |                                     |
|               |             | 0/7/2021          | Ψu   | 0/10/2021 1018 |                                        | J   | Facility                  |                                                               |             |               |                                     |
| 49            |             | 5/18/2021         | 14d  | 5/31/2021 Sta  | ation 54                               | 3   | Modification              | Compressor Station Outage                                     |             |               |                                     |
|               |             | -,,               |      | -,,            |                                        | -   | Facility                  | ••••••••••••••••••••••••••••••••                              |             |               |                                     |
| 50            |             | 4/5/2021          | 17d  | 4/21/2021 Sta  | ation 54                               | 3   | Modification              | Compressor Station Outage                                     |             |               |                                     |
|               |             |                   |      |                |                                        |     | Facility                  | · · · · · ·                                                   |             |               |                                     |
| 51            |             | 11/1/2021         | 8d   | 11/8/2021 Sta  | ation 54                               | 3   | Modification              | Compressor Station Outage                                     |             |               |                                     |
|               |             |                   |      |                |                                        |     | Facility                  |                                                               |             |               |                                     |
| 52            |             | 12/7/2021         | 6d   | 12/12/2021Sta  | ation 54                               | 3   | Modification              | Compressor Station Outage                                     |             |               |                                     |
|               |             |                   |      |                |                                        |     | Anomaly                   |                                                               |             |               |                                     |
|               |             |                   |      |                |                                        |     | Investigation             |                                                               | 3506        | Morganza      |                                     |
| 53            |             | 7/12/2021         | 19d  |                | ainline "B" (50A40 to 50A60)           |     | Placeholder               | Possible line outage                                          |             |               |                                     |
|               |             |                   |      |                | ssissippi River Crossing 1 (Mississipp |     |                           | No meter impact anticipated at                                |             |               |                                     |
| 57            |             | 5/4/2021          | 1d   |                | .C1218 to Mississippi R LE2265)        |     | Pipeline Inspectio        |                                                               |             |               |                                     |
|               |             | E / 1 1 / 2 2 2 1 |      |                | ssissippi River Crossing 2 (Mississipp |     | <b>e</b> :                | No meter impact anticipated at                                |             |               |                                     |
| 58            |             | 5/11/2021         | 1d   |                | C315 to Mississippi R LE2692)          |     | Pipeline Inspectio        |                                                               |             |               |                                     |
| 50            |             | F /12 /2021       | 1 -1 |                | ssissippi River Crossing 3 (Mississipp |     |                           | No meter impact anticipated at                                |             |               |                                     |
| 59            |             | 5/13/2021         | 1d   | 5/13/2021 K L  | C437 to Mississippi R LE272)           | 3   | Pipeline Inspectio        | in this time                                                  |             |               |                                     |
|               |             |                   |      |                |                                        |     | Anomaly<br>Investigation  | No meter impact anticipated at                                |             |               |                                     |
| 60            |             | 12/3/2021         | 19d  | 12/21/2021 14- | ainline "A" (LE2772 to LE2777)         | 2   | Placeholder               | this time                                                     |             |               |                                     |
| 00            |             | 12/3/2021         | 190  | 12/21/20211018 |                                        | 5   | Placelloluel              | No meter impact anticipated at                                |             |               |                                     |
| 61            |             | 7/13/2021         | 16d  | 7/28/2021 Ma   | ainline "A" (Mississippi R to Amite R) | 3   | Pipeline Inspectio        |                                                               |             |               |                                     |
| - 01          |             | 7/15/2021         | 100  | 7/20/2021 1018 |                                        | 5   | Tipeline hispectio        | Minimal impact during tool                                    |             |               |                                     |
| 62            |             | 5/4/2021          | 4d   | 5/7/2021 Ma    | ainline "B" (Mississippi R to STA-065  | ) 3 | Pipeline Inspectio        |                                                               | 4399        | Clinton Midla | N/A                                 |
|               |             | 07 172022         |      | 0,7,2022       |                                        | , . |                           | No meter impact anticipated at                                |             |               |                                     |
| 63            |             | 4/8/2021          | 9d   | 4/16/2021 Ma   | ainline "C" (Mississippi R to STA-065  | ) 3 | Pipeline Inspectio        |                                                               |             |               |                                     |
|               |             | , -,              |      | , ,            | (                                      | , , | Facility                  | · · · · · ·                                                   |             |               |                                     |
| 64            |             | 6/1/2021          | 14d  | 6/14/2021 Sta  | ation 60                               | 3   | Modification              | Compressor Station Outage                                     |             |               |                                     |
|               |             |                   |      |                |                                        |     | Facility                  |                                                               |             |               |                                     |
| 65            |             | 6/15/2021         | 14d  | 6/28/2021 Sta  | ation 65                               | 3   | Modification              | Compressor Station Outage                                     |             |               |                                     |
|               | Dates to be |                   |      |                |                                        |     | Facility                  | -                                                             |             |               |                                     |
| 66            | Determined  |                   |      | Sta            | ation 63                               | 3   | Modification              | Compressor Station Outage                                     |             |               |                                     |
|               |             |                   |      |                |                                        |     | Facility                  |                                                               |             |               |                                     |
| 67            |             | 7/1/2021          | 14d  | 7/14/2021 Sta  | ation 62                               | 3   | Modification              | Compressor Station Outage                                     |             |               |                                     |
|               |             |                   |      |                |                                        |     | Facility                  |                                                               |             |               |                                     |
| 68            |             | 7/1/2021          | 14d  | 7/14/2021 62   | Bayou Black                            | 3   | Modification              | Plant Outage                                                  |             |               |                                     |