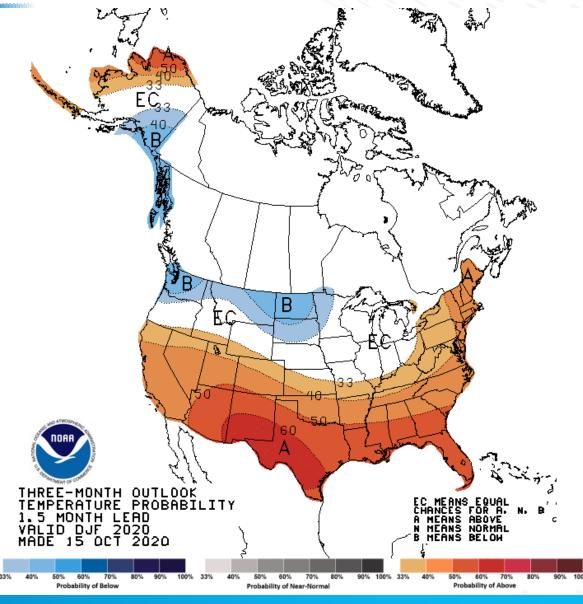

### Winter Temperature Outlook

#### Summary:

- Gulf Coast and Southeast Market Areas 50% chance of being above normal.
- Mid-Atlantic and Northeast Market Areas 33% to 40% chance of being above normal.
- Above average temperatures in traditional LDC and power generation Markets