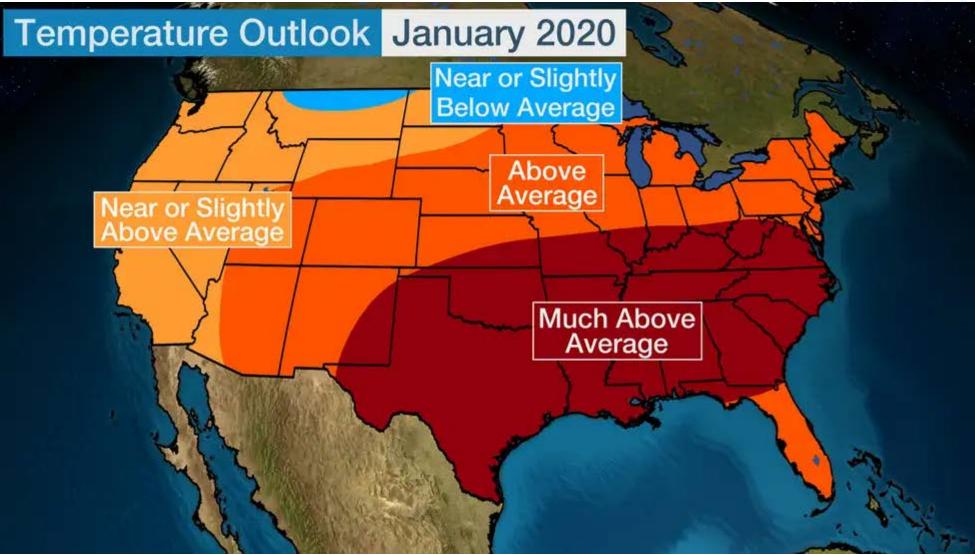

### Winter Temperature Outlook

#### Summary:

- Gulf Coast and Southeast Market Areas 50% chance of being above normal.
- Mid-Atlantic and Northeast Market Areas 33% to 40% chance of being above normal.
- Above average temperatures in traditional LDC and power generation Markets