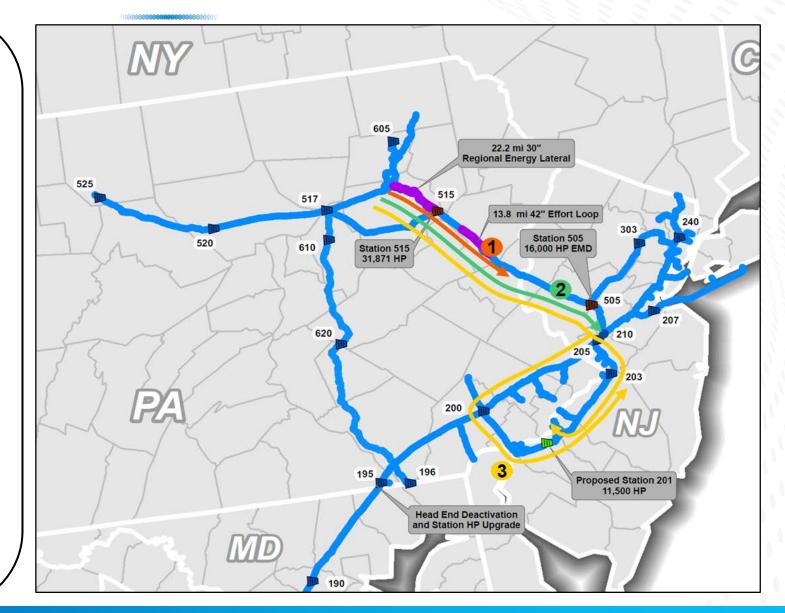

## **Regional Energy Access**

#### **Project Paths:**

- **1** Path 1 (137.5 MDth/d) Chapin B to multiple delivery points along Leidy
- 2 Path 2 (248.6 MDth/d) Chapin B to the Station 210 Zone 6 Pool
- Path 3 (373.9 MDth/d) Chapin B to Zone
  6 mainline and the Marcus Hook and
  Trenton Woodbury Laterals

#### **Project Facts:**

- Facilities: Pipeline looping, compression addition and meter station additions/ uprates.
- Capacity: 760
- Proposed ISD: Q4 2023
- June 11, 2020: Pre-filed with FERC
- Q4 2020 / Q1 2021 File 7(c) Certificate