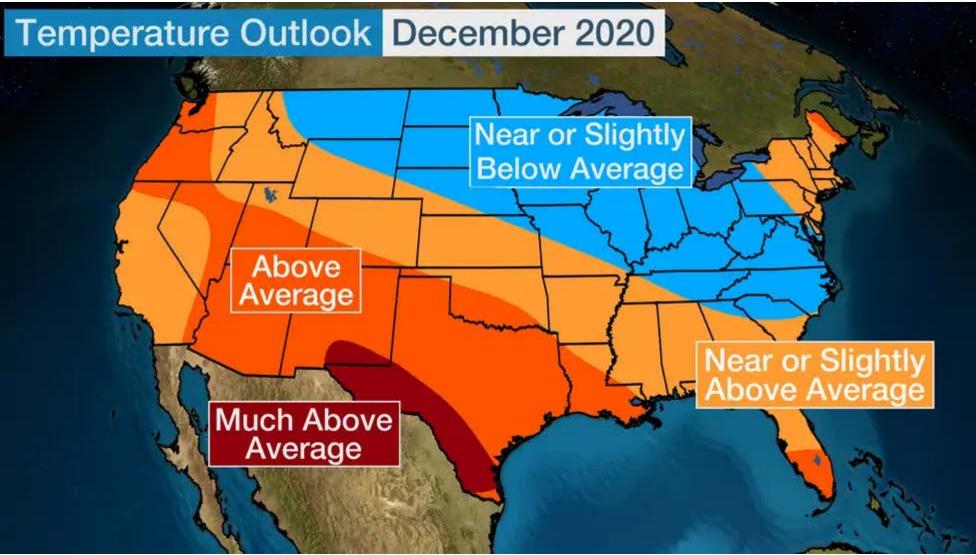

### Winter Temperature Outlook

#### Summary:

- Gulf Coast and Southeast Market Areas 50% chance of being above normal.
- Mid-Atlantic and Northeast Market Areas 33% to 40% chance of being above normal.
- Above average temperatures in traditional LDC and power generation Markets