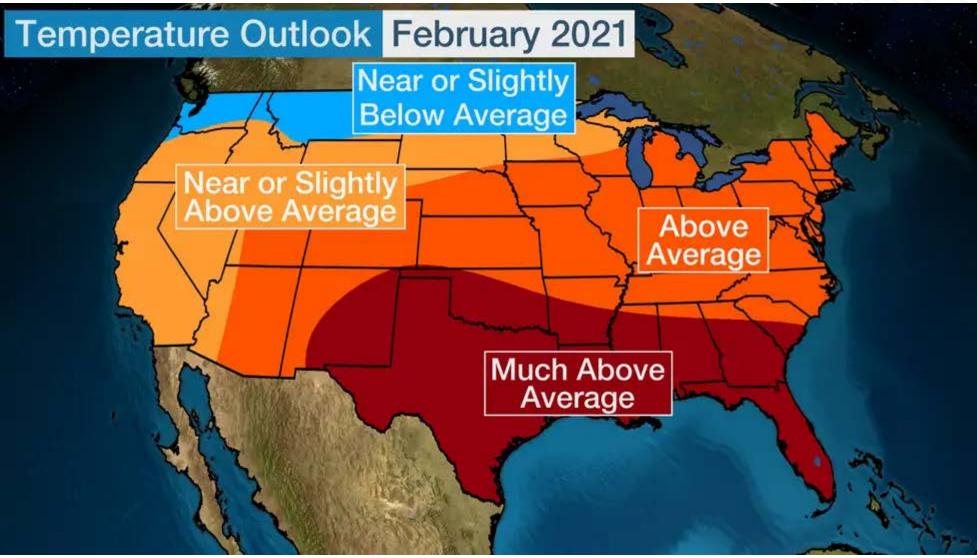

### Winter Temperature Outlook

#### Summary:

- Gulf Coast and Southeast Market Areas 50% chance of being above normal.
- Mid-Atlantic and Northeast Market Areas 33% to 40% chance of being above normal.
- Above average temperatures in traditional LDC and power generation Markets