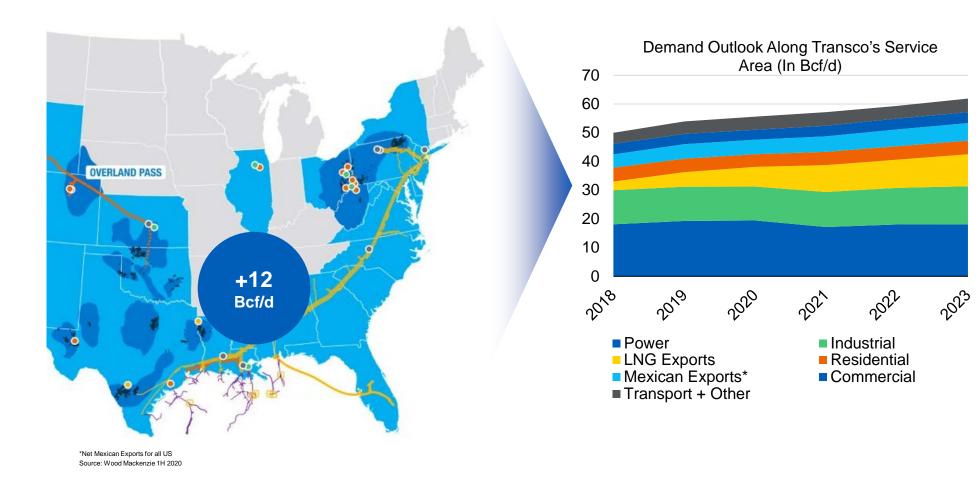

### **Demand growth shifts from Electric to LNG and Mexican Exports**

#### Next Wave of NA LNG exports in 2024/2025

Source: Wood Mackenzie 1H '20; Company press releases & FERC. Note: FERC Authorization = To commence full commercial service beyond early-stage commissioning cargoes