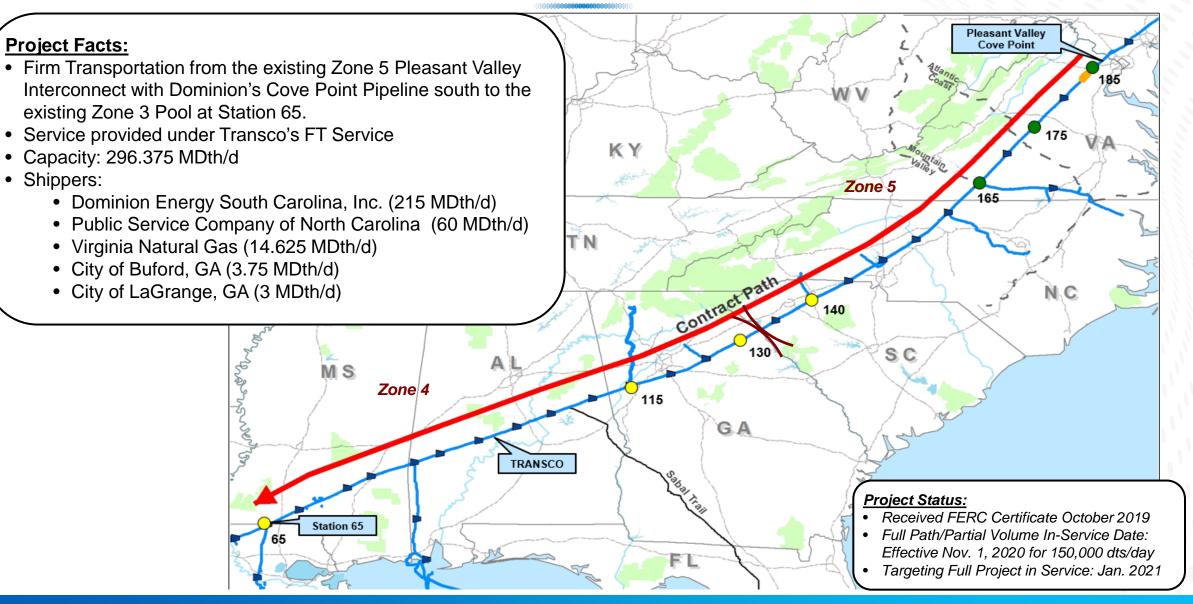

f the system and local communities

3

Lessen environmental risks by reducing emissions along Transco system, resulting in improved air quality for local communities



## **Commercial Update**



## **Leidy South**



11

## **Regional Energy Access**

#### **Project Paths:**

- **1** Path 1 (137.5 MDth/d) Chapin B to multiple delivery points along Leidy
- 2 Path 2 (248.6 MDth/d) Chapin B to the Station 210 Zone 6 Pool
- Path 3 (373.9 MDth/d) Chapin B to Zone
  6 mainline and the Marcus Hook and
  Trenton Woodbury Laterals

#### **Project Facts:**

- Facilities: Pipeline looping, compression addition and meter station additions/ uprates.
- Capacity: 760
- Proposed ISD: Q4 2023
- June 11, 2020: Pre-filed with FERC
- Q4 2020 / Q1 2021 File 7(c) Certificate



12

## **Southeastern Trail**



#### Williams best positioned to capitalize on significant opportunities to connect low-cost supplies to premier demand markets



Permian & Haynesville lead production growth Marcellus/Utica growth continues

Gulf Coast demand growth is substantial Northeast and Southeast growth have been reduced by COVID-19 reset. Coal retirements will be significant later this decade.

Transco continues to connect the best supply to the best markets

Source: Wood Mackenzie 1H '20

#### Supply from advantaged basins must grow to meet forecasted demand

#### NATURAL GAS FORECASTED PRODUCTION BY REGION & WELL TYPE (2018–2023)



Note: Chart excludes Eastern Canada, Alaska, West Coast, Barnett, Gulf Coast conventional & GOM production that amounts to a decline of 3.1 Bcf/d through 2023; CV=Cotton Valley