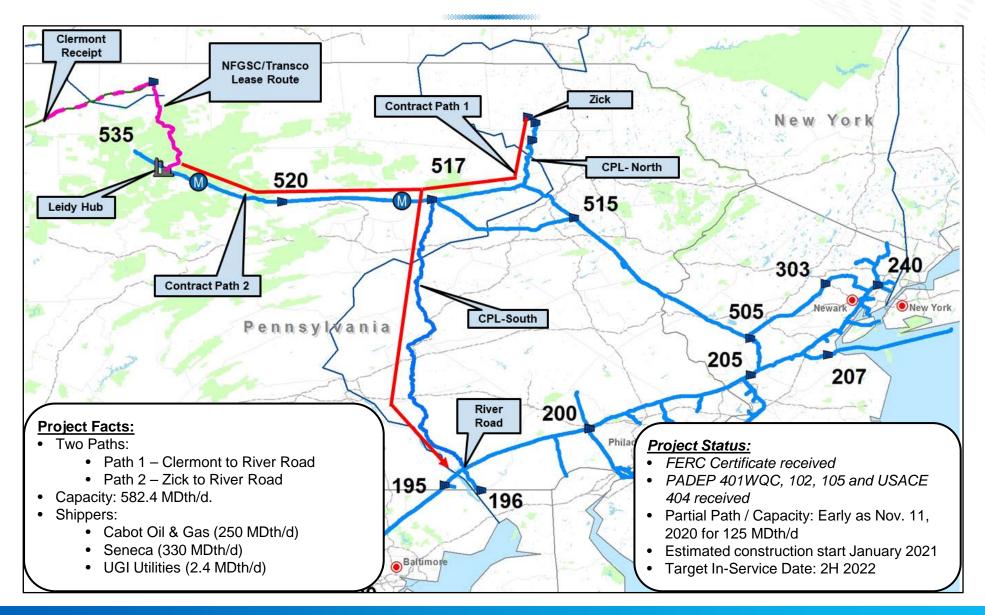

#### **Project Paths:**

- **1** Path 1 (137.5 MDth/d) Chapin B to multiple delivery points along Leidy
- 2 Path 2 (248.6 MDth/d) Chapin B to the Station 210 Zone 6 Pool
- Path 3 (373.9 MDth/d) Chapin B to Zone
  6 mainline and the Marcus Hook and
  Trenton Woodbury Laterals

#### **Project Facts:**

- Facilities: Pipeline looping, compression addition and meter station additions/ uprates.
- Capacity: 760
- Proposed ISD: Q4 2023
- June 11, 2020: Pre-filed with FERC
- Q4 2020 / Q1 2021 File 7(c) Certificate