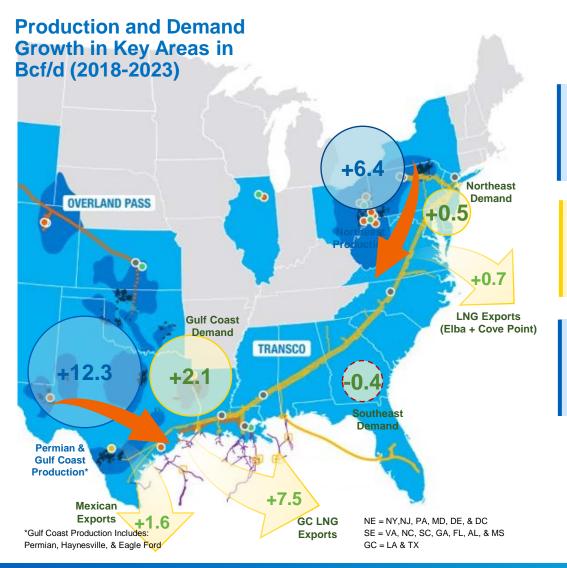

## **Southeastern Trail**

#### Williams best positioned to capitalize on significant opportunities to connect low-cost supplies to premier demand markets

Permian & Haynesville lead production growth Marcellus/Utica growth continues

Gulf Coast demand growth is substantial Northeast and Southeast growth have been reduced by COVID-19 reset. Coal retirements will be significant later this decade.

Transco continues to connect the best supply to the best markets

Source: Wood Mackenzie 1H '20