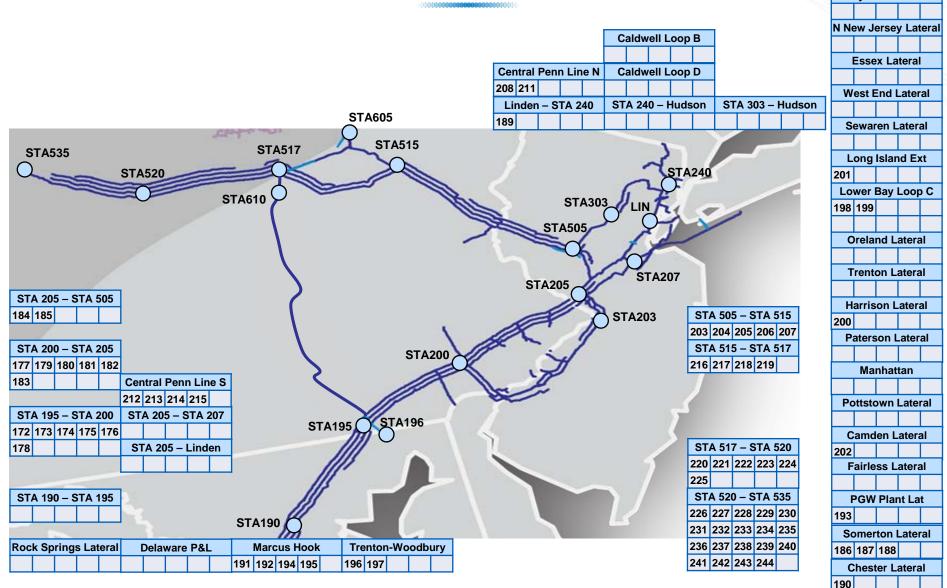

## **Transco System Overview**

| Cypress Division                                                                                                                                                                                                    | Atlanta Division                                                                                                                                                                                                                                       | Charlottesville Division                                                                                                                                                                                                                                                                                                                                                                                                                                                                                                                                                                                                                                                                                                                                                                                                                                                                                                                                                                                                                                                                                                                                                                                                                                                                                                                                                                                                                                                                                                                                                                                                                                                                                                                                                                                                                                                                                                                                                                                                                                                                                                       | Princeton Division                                                                                                                                                                                                                                                                    |
|---------------------------------------------------------------------------------------------------------------------------------------------------------------------------------------------------------------------|--------------------------------------------------------------------------------------------------------------------------------------------------------------------------------------------------------------------------------------------------------|--------------------------------------------------------------------------------------------------------------------------------------------------------------------------------------------------------------------------------------------------------------------------------------------------------------------------------------------------------------------------------------------------------------------------------------------------------------------------------------------------------------------------------------------------------------------------------------------------------------------------------------------------------------------------------------------------------------------------------------------------------------------------------------------------------------------------------------------------------------------------------------------------------------------------------------------------------------------------------------------------------------------------------------------------------------------------------------------------------------------------------------------------------------------------------------------------------------------------------------------------------------------------------------------------------------------------------------------------------------------------------------------------------------------------------------------------------------------------------------------------------------------------------------------------------------------------------------------------------------------------------------------------------------------------------------------------------------------------------------------------------------------------------------------------------------------------------------------------------------------------------------------------------------------------------------------------------------------------------------------------------------------------------------------------------------------------------------------------------------------------------|---------------------------------------------------------------------------------------------------------------------------------------------------------------------------------------------------------------------------------------------------------------------------------------|
| 5 – Houston, TX<br>0 – Sour Lake, TX<br>2 - Starks, LA<br>4 – Cameron, LA<br>5 – Ragley, LA<br>0 – Mamou, LA<br>4 – Washington, LA<br>0 – Jackson, LA<br>62 – Gibson, LA<br>63 – Convent, LA<br>55 – Greensburg, LA | 070 – Tylertown, MS<br>077 – Seminary, MS<br>080 – Heidelberg, MS<br>084 – Butler, AL<br>095 – Butler, AL<br>090 – Sweet Water, AL<br>109 – Marion Junction, AL<br>100 – Billingsley, AL<br>105 – Rockford, AL<br>110 – Wadley, AL<br>115 – Newnan, GA | 145 – Grover, NC<br>150 – Mooresville, NC<br>155 – Lexington, NC<br>157 – Stokesdale, NC<br>160 – Reidsville, NC<br>161 – Brown Summit, NC<br>165 – Chatham, VA<br>166 – Chatham, VA<br>166 – Chatham, VA<br>167 – South Hill, VA<br>170 – Appomattox, VA<br>175 – Scottsville, VA                                                                                                                                                                                                                                                                                                                                                                                                                                                                                                                                                                                                                                                                                                                                                                                                                                                                                                                                                                                                                                                                                                                                                                                                                                                                                                                                                                                                                                                                                                                                                                                                                                                                                                                                                                                                                                             | 195 – Delta, PA<br>196 – Rising Sun, MD<br>200 – Frazer, PA<br>203 - Chesterfield, NJ<br>205 – Princeton, NJ<br>207 – Old Bridge, NJ<br>240 – Carlstadt, NJ<br>303 – Roseland, NJ<br>505 – Neshanic Station, NJ<br>515 – Bear Creek, PA<br>517 – Benton, PA<br>520 – Jersey Shore, PA |
| Gulf West<br>14 – Falfurrias, TX<br>17 - Sinton, TX<br>23 - Victoria, TX<br>24 – Markahm, TX                                                                                                                        | 120 - Stockbridge, GA<br>125 - Monroe, GA<br>130 - Comer, GA<br>135 - Anderson, SC<br>140 - Moore, SC                                                                                                                                                  | 185 – Manassas, VA<br>190 – Ellicott City, MD                                                                                                                                                                                                                                                                                                                                                                                                                                                                                                                                                                                                                                                                                                                                                                                                                                                                                                                                                                                                                                                                                                                                                                                                                                                                                                                                                                                                                                                                                                                                                                                                                                                                                                                                                                                                                                                                                                                                                                                                                                                                                  | 535 – Austin, PA<br>Linden – Linden, NJ<br>605 - Factoryville, PA<br>610 - Millville, PA                                                                                                                                                                                              |
| 030 – El Campo, TX                                                                                                                                                                                                  | Gulf East                                                                                                                                                                                                                                              | de la composition de la compos |                                                                                                                                                                                                                                                                                       |
| _                                                                                                                                                                                                                   | 083 – Citronelle, AL<br>082 – Coden, AL                                                                                                                                                                                                                | - 4                                                                                                                                                                                                                                                                                                                                                                                                                                                                                                                                                                                                                                                                                                                                                                                                                                                                                                                                                                                                                                                                                                                                                                                                                                                                                                                                                                                                                                                                                                                                                                                                                                                                                                                                                                                                                                                                                                                                                                                                                                                                                                                            | TRANSC                                                                                                                                                                                                                                                                                |
| an a                                                                                                                                                                            | 04F 05Q                                                                                                                                                                                                                                                | 054 060 000 000 000 000 000 000 000 000 00                                                                                                                                                                                                                                                                                                                                                                                                                                                                                                                                                                                                                                                                                                                                                                                                                                                                                                                                                                                                                                                                                                                                                                                                                                                                                                                                                                                                                                                                                                                                                                                                                                                                                                                                                                                                                                                                                                                                                                                                                                                                                     | 110<br>100<br>105<br>115<br>115<br>115<br>115<br>115<br>115<br>115                                                                                                                                                                                                                    |
| / /                                                                                                                                                                                                                 |                                                                                                                                                                                                                                                        |                                                                                                                                                                                                                                                                                                                                                                                                                                                                                                                                                                                                                                                                                                                                                                                                                                                                                                                                                                                                                                                                                                                                                                                                                                                                                                                                                                                                                                                                                                                                                                                                                                                                                                                                                                                                                                                                                                                                                                                                                                                                                                                                |                                                                                                                                                                                                                                                                                       |