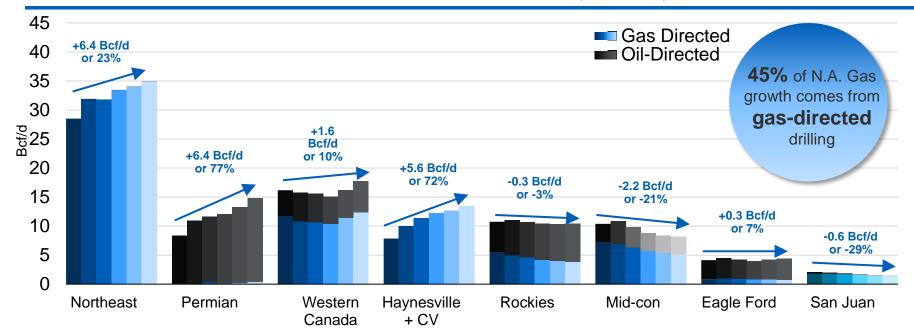

#### Supply from advantaged basins must grow to meet forecasted demand

#### NATURAL GAS FORECASTED PRODUCTION BY REGION & WELL TYPE (2018–2023)

Note: Chart excludes Eastern Canada, Alaska, West Coast, Barnett, Gulf Coast conventional & GOM production that amounts to a decline of 3.1 Bcf/d through 2023; CV=Cotton Valley

Source: Wood Mackenzie 1H '20