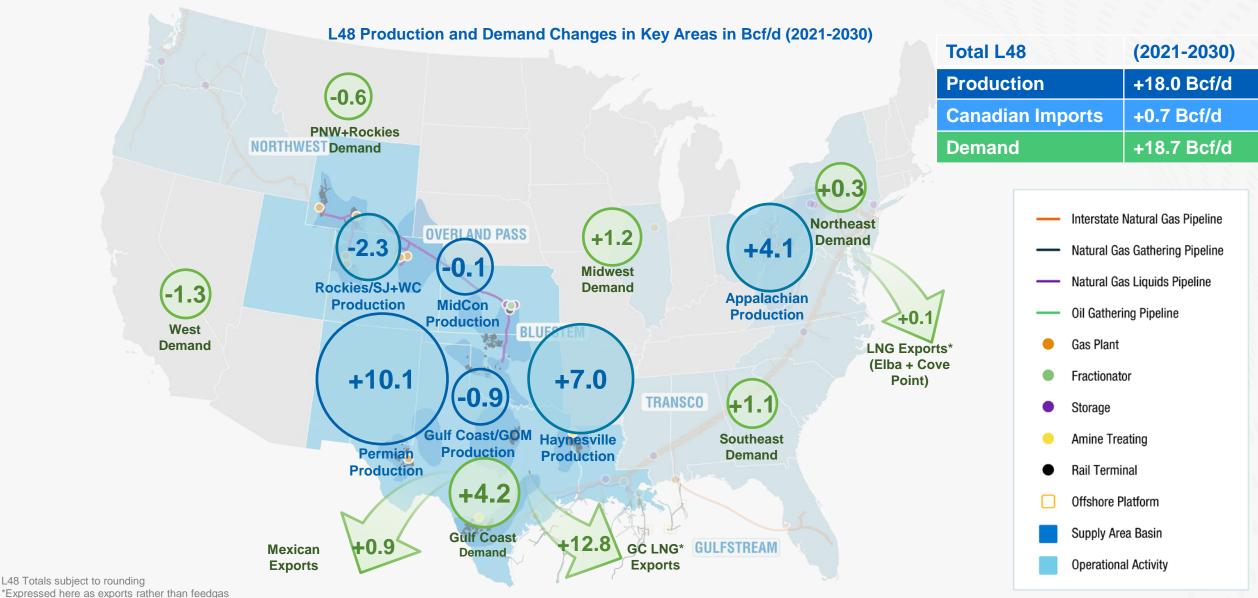

# CONNECTING REGIONAL NATURAL GAS DEMAND WITH BEST-IN-CLASS PRODUCTION BASINS

### L-48 SHORT-TERM NATURAL GAS PRODUCTION AND DEMAND BY SECTOR GROWTH