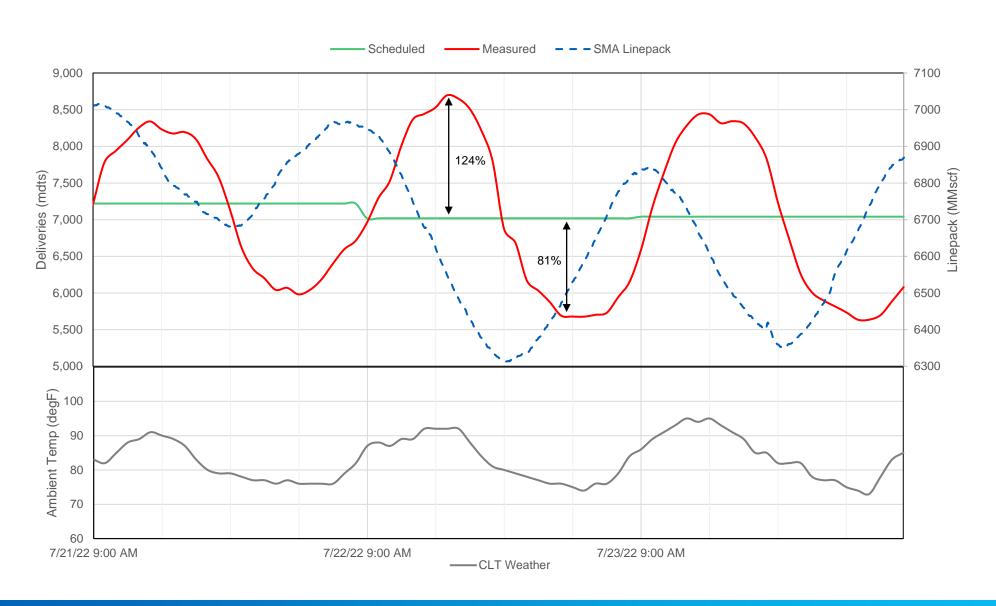

#### **Southern Market Area Deliveries**

#### **Northern Market Area Deliveries**

### **Daily Average Deliveries**