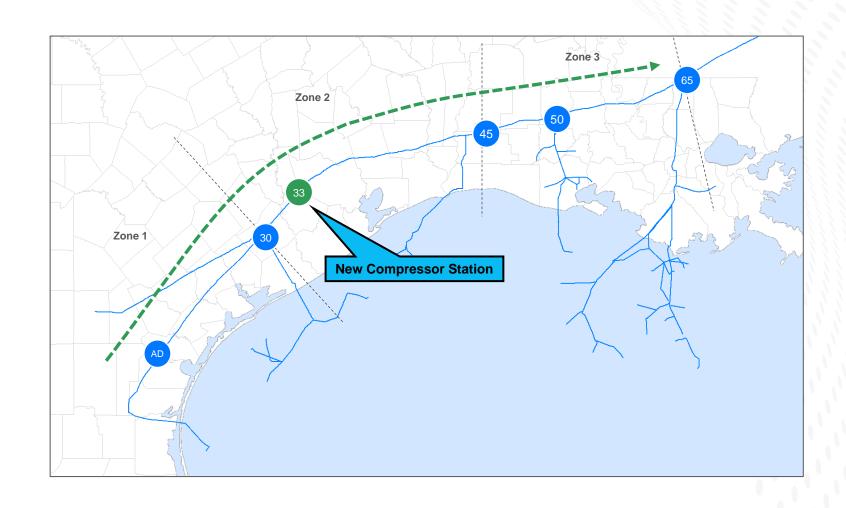

#### **Texas & Louisiana Construction & Maintenance**

### **Texas & Louisiana Construction & Maintenance**

| Preliminary Job Number | Start     | Start Finish Location |                                                                                | Zone Maintenance Activity Anticipated Impact |                     |                                          | Meter No.  | Meter Name     | 1Line Nominatable<br>Location ID | Revision<br>Date Revision Notes |
|------------------------|-----------|-----------------------|--------------------------------------------------------------------------------|----------------------------------------------|---------------------|------------------------------------------|------------|----------------|----------------------------------|---------------------------------|
|                        |           |                       | ,                                                                              |                                              |                     |                                          |            |                |                                  |                                 |
| XX2023_001             | 8/21/2023 | 9/15/2023             | 26" MAINLINE A MAINA (T1218 to Station 17)                                     | 1 '                                          | Pipeline Inspection | Minimal Impact during tool passage       | 4515       | Banquette      | 9011581                          | 10/12/2022 New Job Added        |
| XX2023_002             | 4/10/2023 | 4/21/2023             | 36"/42" MAINLINE C MAINC (LW811 to Station 45)                                 | 3                                            | Pipeline Inspection | Minimal Impact during tool passage       | 4449       | Gillis         | 1007153                          | 10/12/2022 New Job Added        |
| XX2023_003             | 5/1/2023  | 5/12/2023             | 30" MAINLINE A MAINA (Station 45 to Atchafalya River)                          | 3                                            | Pipeline Inspection | Minimal Impact during tool passage       | 2652, 2839 | Elba, Melville | 1001379, 1001894                 | 10/12/2022 New Job Added        |
| XX2023_004             | 5/22/2023 | 6/2/2023              | 30" SOUTHEAST LOUISIANA LATERAL (SELA) C SELAC<br>(Mosquito Bay to Station 62) | 3                                            | Pipeline Inspection | No meter Impact Anticipated at this time |            |                |                                  | 10/12/2022 New Job Added        |
| XX2023_005             | 7/10/2023 | 7/28/2023             | 24" NORTH HI ISLAND LATERAL C NHILC (Sabine River to LW1224)                   | 3                                            | Pipeline Inspection | Minimal Impact during tool passage       | 3594       | Sabine Pass    | 9003822                          | 10/12/2022 New Job Added        |
| XX2023_006             | 7/10/2023 | 7/28/2023             | 24" NORTH HI ISLAND LATERAL D NHILD (Sabine River to V505)                     | 3                                            | Pipeline Inspection | Minimal Impact during tool passage       | 3594       | Sabine Pass    | 9003822                          | 10/12/2022 New Job Added        |
| XX2023_007             | 9/25/2023 | 10/20/2023            | 30"/36" MAINLINE B MAINB (Station 45 to Station 50)                            | 3                                            | Pipeline Inspection | Minimal Impact during tool passage       | 2856       | Duralde        | 1005046                          | 10/12/2022 New Job Added        |