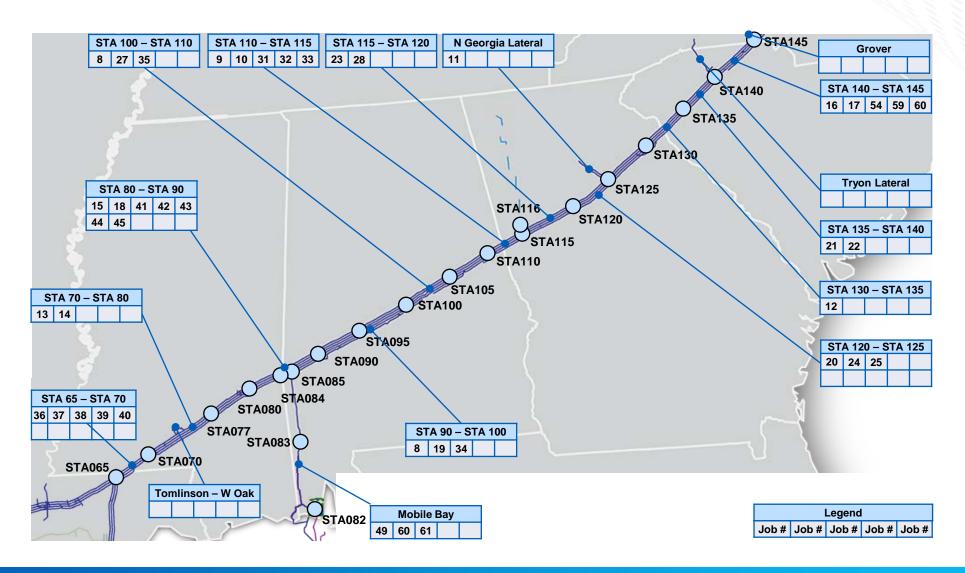

|
| XX2023_006             | 7/10/2023 | 7/28/2023             | 24" NORTH HI ISLAND LATERAL D NHILD (Sabine River to V505)                     | 3                                            | Pipeline Inspection | Minimal Impact during tool passage       | 3594       | Sabine Pass    | 9003822                          | 10/12/2022 New Job Added        |
| XX2023_007             | 9/25/2023 | 10/20/2023            | 30"/36" MAINLINE B MAINB (Station 45 to Station 50)                            | 3                                            | Pipeline Inspection | Minimal Impact during tool passage       | 2856       | Duralde        | 1005046                          | 10/12/2022 New Job Added        |

### Mississippi, Alabama, Georgia, & South Carolina Construction & Maintenance



## Mississippi, Alabama, Georgia, & South Carolina Construction & Maintenance

| Preliminary Job Number | Start       | Finish      | Location