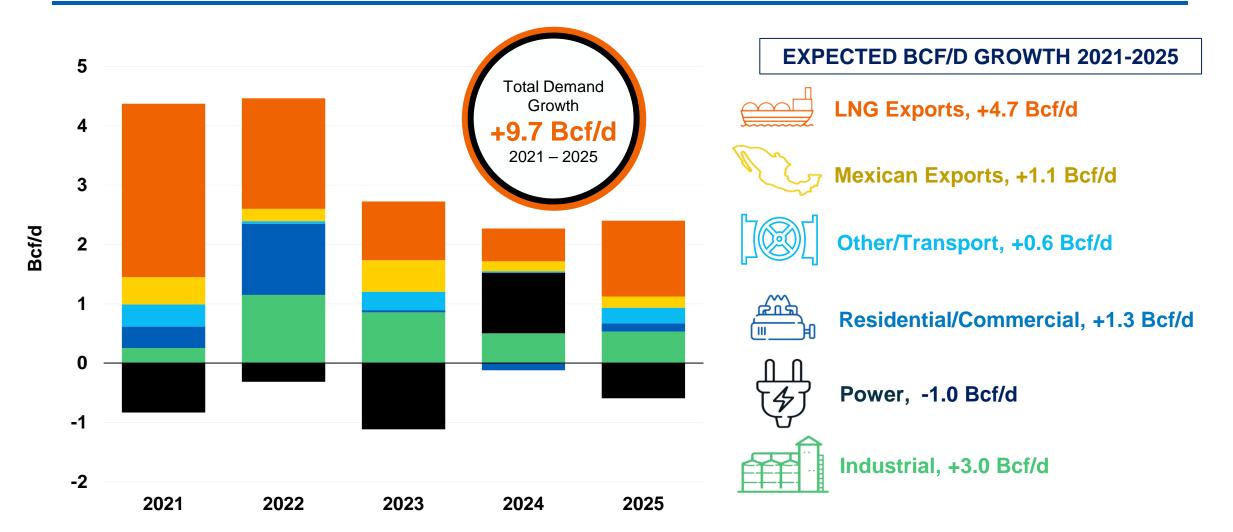

# NATURAL GAS DEMAND, EXPORTS DRIVING DEMAND GROWTH, 2023 SHOWS GROWTH ACROSS ALL SECTORS EXCEPT POWER

LOWER 48 NATURAL GAS DEMAND YEAR-OVER-YEAR (Y-O-Y) DEMAND CHANGE BY SECTOR (2021–2025)

Source: Wood Mackenzie Strategic Planning Outlook 2022. Used with permission from Wood Mackenzie