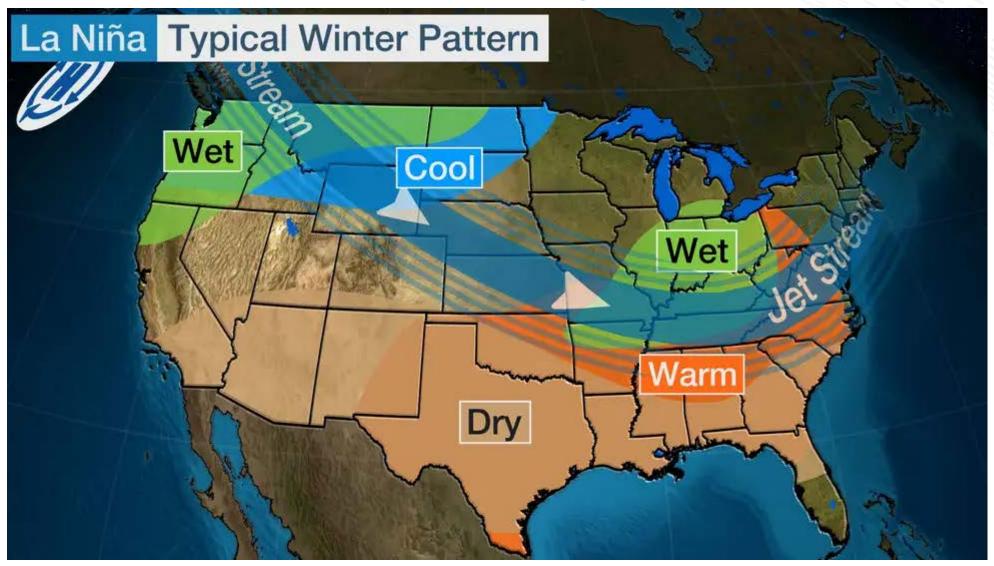

#### **Summary:**

- The National Weather Service forecasts a 40%-50% chance of winter temperatures being above normal in all our Market Areas.
- The Weather Channel forecasts near average temperatures in the Mid- Atlantic and Northeast.
   The Gulf Coast and Southeast are forecasted slightly above.