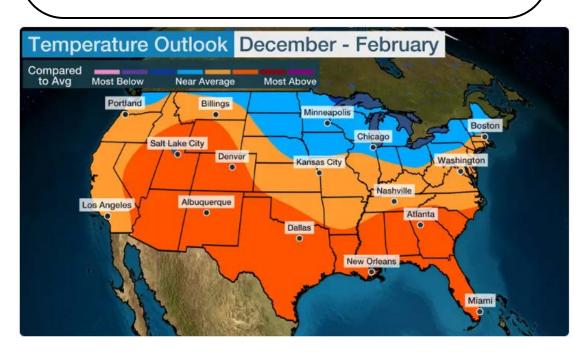

#### **Summary:**

- The National Weather Service forecasts a 40%-50% chance of winter temperatures being above normal in all our Market Areas.
- The Weather Channel forecasts near average temperatures in the Mid- Atlantic and Northeast.
   The Gulf Coast and Southeast are forecasted slightly above.