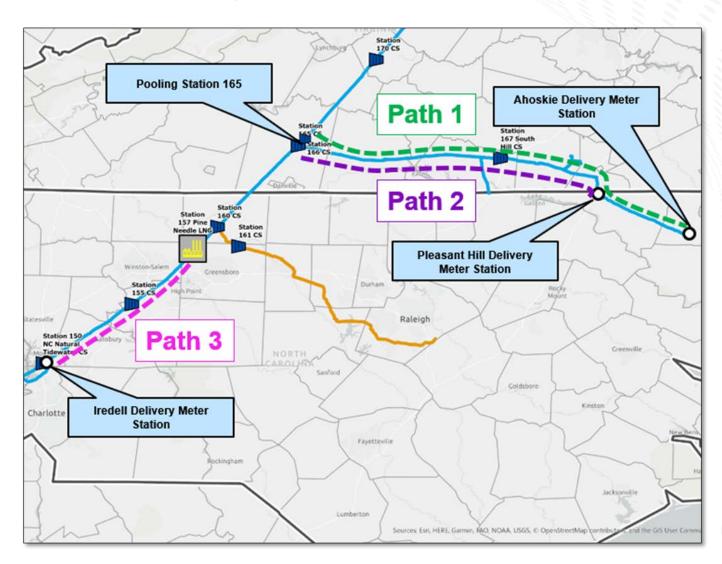

### **Southside Reliability Enhancement**

#### **North Carolina Resiliency and Growth**

- Paths:
  - Path 1 Transco's Station 165
     Pool and proposed interconnect with Mountain Valley Pipeline to the Ahoskie Delivery.
  - Path 2 Transco's Station 165
     Pool and proposed interconnect with Mountain Valley Pipeline to the Pleasant Hill Delivery.
  - Path 3 Transco's Pine Needle Interconnect to the Iredell Delivery.
- Capacity: 423.4 MDth/d
- Filed May 2022
- Proposed ISD: 4Q 2024