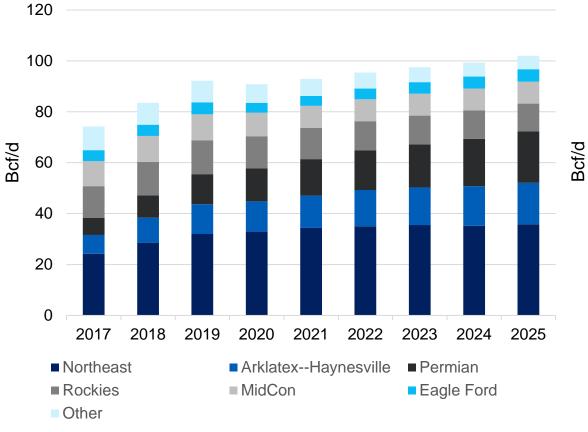

#### NATURAL GAS PRODUCTION BY REGION (2017-2025)

#### NATURAL GAS DEMAND BY SECTOR (2017-2025)

Source: Wood Mackenzie Strategic Planning Outlook 2022. Used with permission from Wood Mackenzie Note: "Other" comprised of West Coast, remaining Gulf Coast, Gulf of Mexico and Barnett