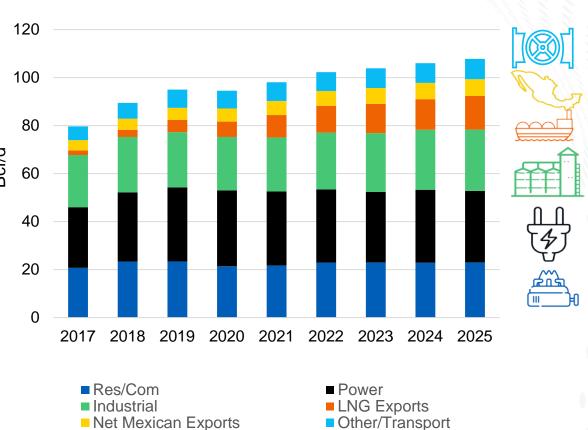

#### NATURAL GAS DEMAND BY SECTOR (2017-2025)

Source: Wood Mackenzie Strategic Planning Outlook 2022. Used with permission from Wood Mackenzie Note: "Other" comprised of West Coast, remaining Gulf Coast, Gulf of Mexico and Barnett

# NATURAL GAS DEMAND, EXPORTS DRIVING DEMAND GROWTH, 2023 SHOWS GROWTH ACROSS ALL SECTORS EXCEPT POWER

LOWER 48 NATURAL GAS DEMAND YEAR-OVER-YEAR (Y-O-Y) DEMAND CHANGE BY SECTOR (2021–2025)

Source: Wood Mackenzie Strategic Planning Outlook 2022. Used with permission from Wood Mackenzie