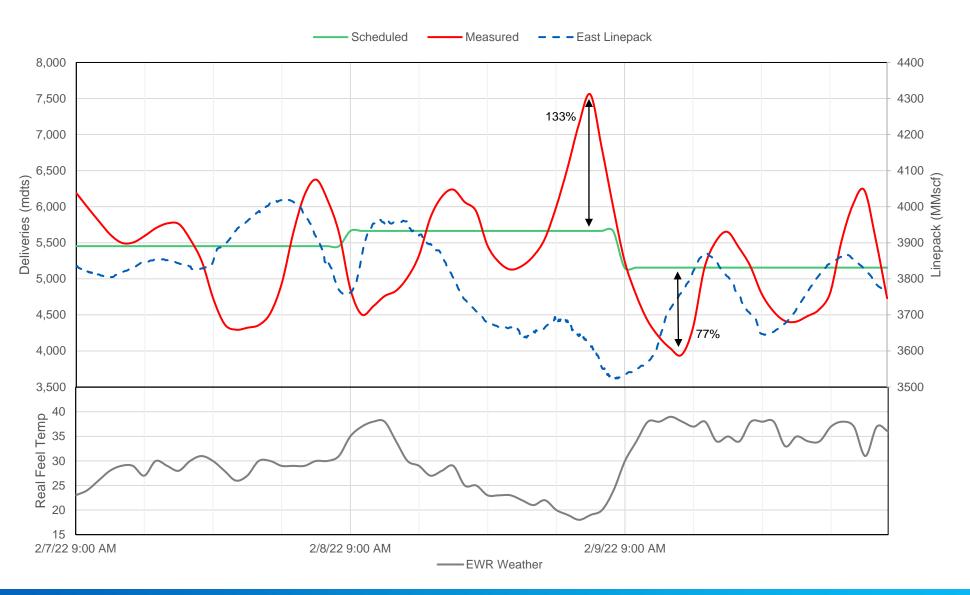

#### **Southern Market Area Deliveries**

#### **Northern Market Area Deliveries**

### **Daily Average Deliveries**