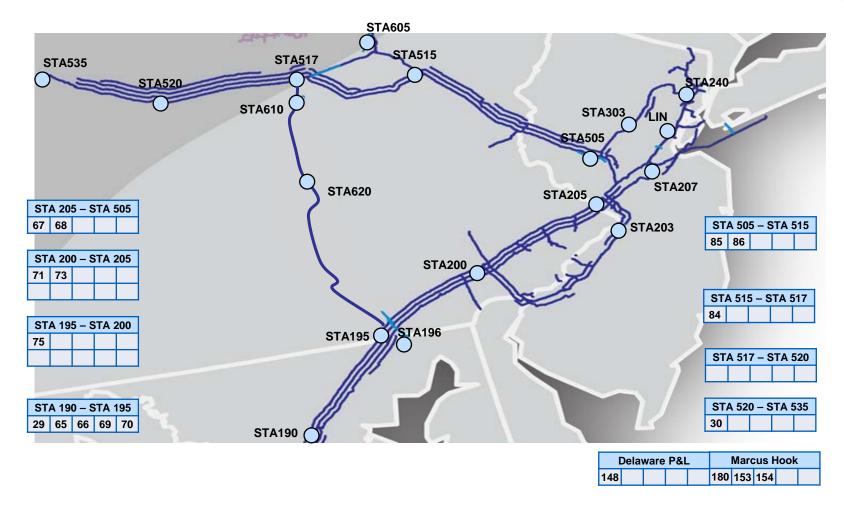

o meter Impact<br>Anticipated at this time |                                                       |                  | 10/12/2022     | New Job Added |
| XX2023_063             | 10/28/2023                         | 11/4/2023  | 30" MAINLINE B MAINB (170B0 to 175B20)         | 5 | Anomaly Investigation<br>Placeholder | No meter Impact<br>Anticipated at this time |                                                       |                  | 10/12/2022     | New Job Added |
| XX2023_064             | 11/5/2023                          | 12/8/2023  | 30" MAINLINE A MAINA (James to 180A0)          | 5 | Anomaly Investigation Placeholder    | No meter Impact<br>Anticipated at this time |                                                       |                  | 10/12/2022     | New Job Added |



| Tre  | Trenton Woodbury     |       |       |    |  |  |  |  |  |  |  |
|------|----------------------|-------|-------|----|--|--|--|--|--|--|--|
|      | Lateral              |       |       |    |  |  |  |  |  |  |  |
| 100  | 98                   |       |       |    |  |  |  |  |  |  |  |
| N Ne | N New Jersey Lateral |       |       |    |  |  |  |  |  |  |  |
| 79   | 81                   |       |       |    |  |  |  |  |  |  |  |
| Lo   | Lower Bay Loop C     |       |       |    |  |  |  |  |  |  |  |
|      |                      |       |       |    |  |  |  |  |  |  |  |
| P    | aters                | on L  | _ater | al |  |  |  |  |  |  |  |
| 78   | 80                   |       |       |    |  |  |  |  |  |  |  |
| Sc   | mer                  | ton l | Later | al |  |  |