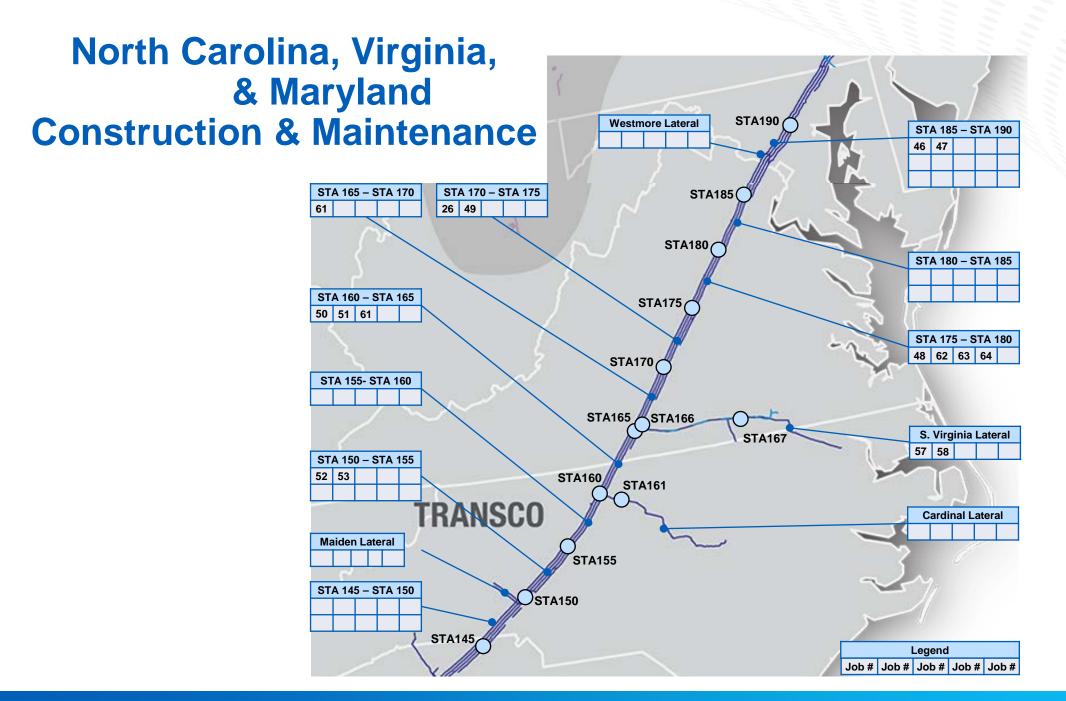

#### **North Carolina Resiliency and Growth**

- Paths:
  - Path 1 Transco's Station 165
     Pool and proposed interconnect with Mountain Valley Pipeline to the Ahoskie Delivery.
  - Path 2 Transco's Station 165
     Pool and proposed interconnect with Mountain Valley Pipeline to the Pleasant Hill Delivery.
  - Path 3 Transco's Pine Needle Interconnect to the Iredell Delivery.
- Capacity: 423.4 MDth/d
- Filed May 2022
- Proposed ISD: 4Q 2024

#### South Virginia Lateral Expansion to Interstate Connectivity

- Path:
  - From Transco's Pooling Station 165 to Transco's existing interconnect with Columbia Gas Transmission at the Emporia delivery meter station.
- Capacity: 105 MDth/d
- Filed August 2022
- Proposed ISD: 4Q 2025