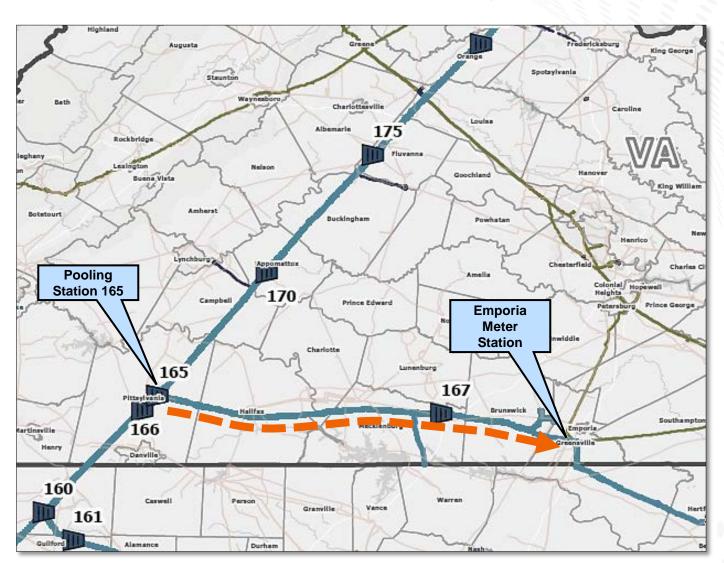

### **Commonwealth Energy Connector**

#### South Virginia Lateral Expansion to Interstate Connectivity

- Path:
  - From Transco's Pooling Station 165 to Transco's existing interconnect with Columbia Gas Transmission at the Emporia delivery meter station.
- Capacity: 105 MDth/d
- Filed August 2022
- Proposed ISD: 4Q 2025