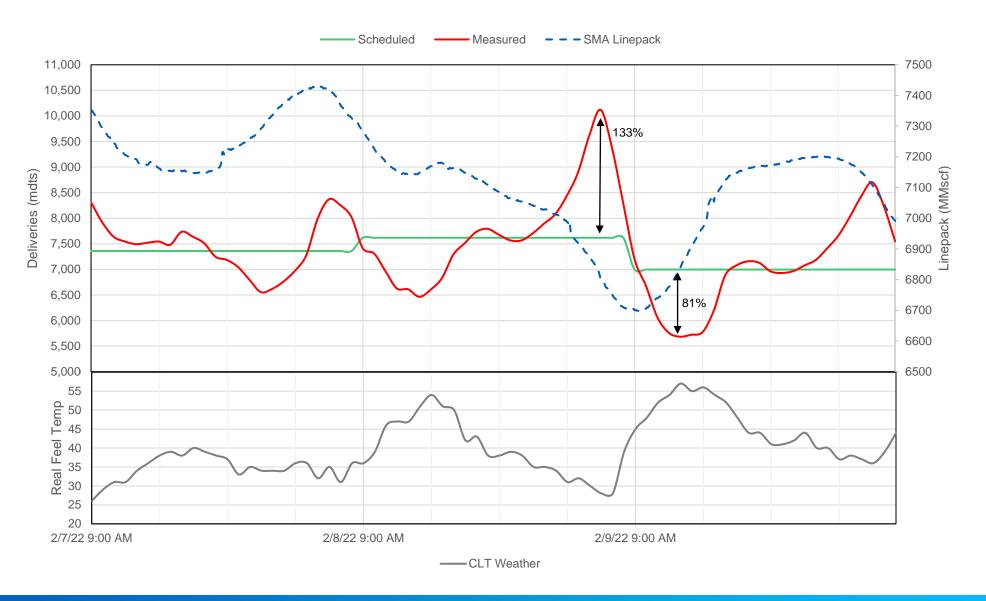

#### **Southern Market Area Deliveries**

#### **Northern Market Area Deliveries**

### **Daily Average Deliveries**