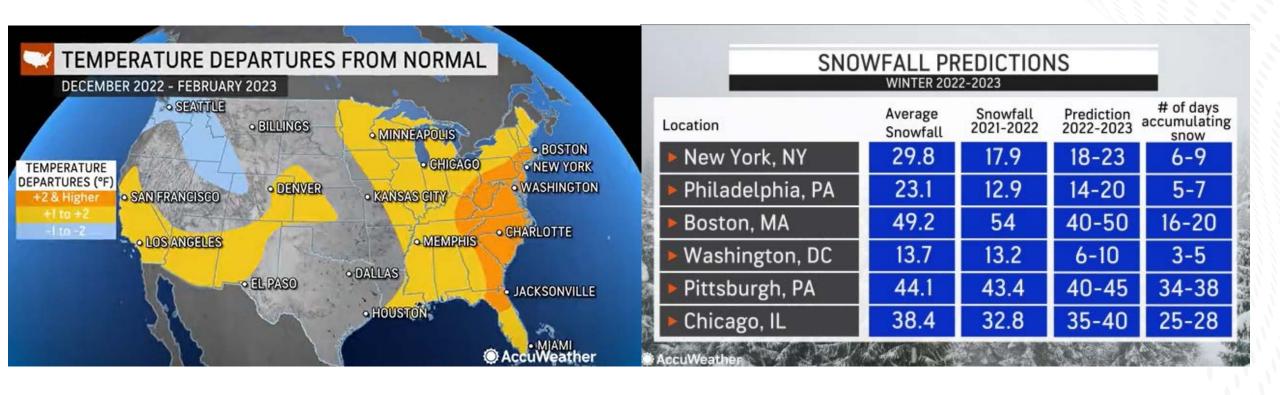

#### **Summary:**

- The National Weather Service forecasts a 40%-50% chance of winter temperatures being above normal in all our Market Areas.
- The Weather Channel forecasts near average temperatures in the Mid- Atlantic and Northeast.
   The Gulf Coast and Southeast are forecasted slightly above.