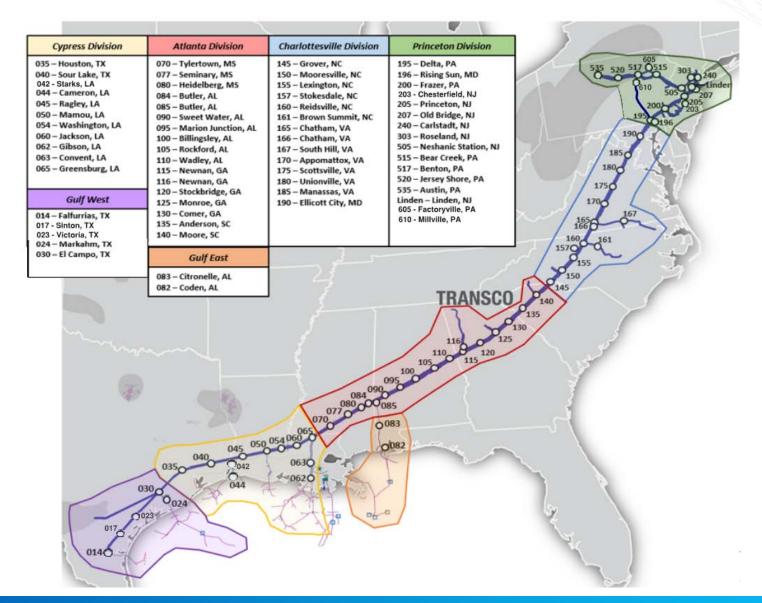

urity, accessibility, and ease of use
- Enhanced Mapping
  - Updating version to include integration layers
    - Contract Rights
    - Contract Utilization













# **Pipeline Control Updates**

### **Pipeline Control Organization**





#### **Summary:**

- The National Weather Service forecasts a 40%-50% chance of winter temperatures being above normal in all our Market Areas.
- The Weather Channel forecasts near average temperatures in the Mid- Atlantic and Northeast.
   The Gulf Coast and Southeast are forecasted slightly above.









#### **Southern Market Area Deliveries**



#### **Northern Market Area Deliveries**



#### **Southern Market Area Deliveries**



#### **Northern Market Area Deliveries**



### **Daily Average Deliveries**



### **Transco System Overview**



#### **Texas & Louisiana Construction & Maintenance**



### **Texas & Louisiana Construction & Maintenance**

| Preliminary Job Number | Start     | Start Finish Location |                                                                                | Zone Maintenance Activity Anticipated Impact |                     |                                          | Meter No.  | Meter Name     | 1Line Nominatable<br>Location ID | Revision<br>Date Revision Notes |
|------------------------|-----------|-----------------------|--------------------------------------------------------------------------------|----------------------------------------------|---------------------|------------------------------------------|------------|----------------|----------------------------------|------------