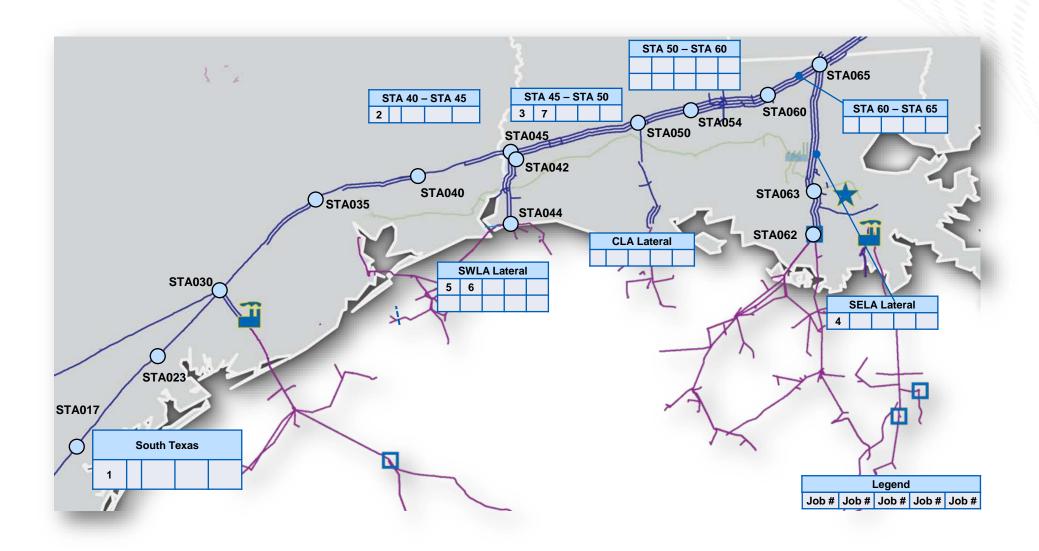

#### **Texas & Louisiana Construction & Maintenance**

### **Texas & Louisiana Construction & Maintenance**

| Preliminary Job Number | Start     | Start Finish Location |                                                                                | Zone Maintenance Activity Anticipated Impact |                     |                                          | Meter No.  | Meter Name     | 1Line Nominatable<br>Location ID | Revision<br>Date Revision Notes |
|------------------------|-----------|-----------------------|--------------------------------------------------------------------------------|----------------------------------------------|---------------------|------------------------------------------|------------|----------------|----------------------------------|---------------------------------|
|                        |           |                       | ,                                                                              |                                              |                     |                                          |            |                |                                  |                                 |
| XX2023_001             | 8/21/2023 | 9/15/2023             | 26" MAINLINE A MAINA (T1218 to Station 17)                                     | 1 '                                          | Pipeline Inspection | Minimal Impact during tool passage       | 4515       | Banquette      | 9011581                          | 10/12/2022 New Job Added        |
| XX2023_002             | 4/10/2023 | 4/21/2023             | 36"/42" MAINLINE C MAINC (LW811 to Station 45)                                 | 3                                            | Pipeline Inspection | Minimal Impact during tool passage       | 4449       | Gillis         | 1007153                          | 10/12/2022 New Job Added        |
| XX2023_003             | 5/1/2023  | 5/12/2023             | 30" MAINLINE A MAINA (Station 45 to Atchafalya River)                          | 3                                            | Pipeline Inspection | Minimal Impact during tool passage       | 2652, 2839 | Elba, Melville | 1001379, 1001894                 | 10/12/2022 New Job Added        |
| XX2023_004             | 5/22/2023 | 6/2/2023              | 30" SOUTHEAST LOUISIANA LATERAL (SELA) C SELAC<br>(Mosquito Bay to Station 62) | 3                                            | Pipeline Inspection | No meter Impact Anticipated at this time |            |                |                                  | 10/12/2022 New Job Added        |
| XX2023_005             | 7/10/2023 | 7/28/2023             | 24" NORTH HI ISLAND LATERAL C NHILC (Sabine River to LW1224)                   | 3                                            | Pipeline Inspection | Minimal Impact during tool passage       | 3594       | Sabine Pass    | 9003822                          | 10/12/2022 New Job Added        |
| XX2023_006             | 7/10/2023 | 7/28/2023             | 24" NORTH HI ISLAND LATERAL D NHILD (Sabine River to V505)                     | 3                                            | Pipeline Inspection | Minimal Impact during tool passage       | 3594       | Sabine Pass    | 9003822                          | 10/12/2022 New Job Added        |
| XX2023_007             | 9/25/2023 | 10/20/2023            | 30"/36" MAINLINE B MAINB (Station 45 to Station 50)                            | 3                                            | Pipeline Inspection | Minimal Impact during tool passage       | 2856       | Duralde        | 1005046                          | 10/12/2022 New Job Added        |