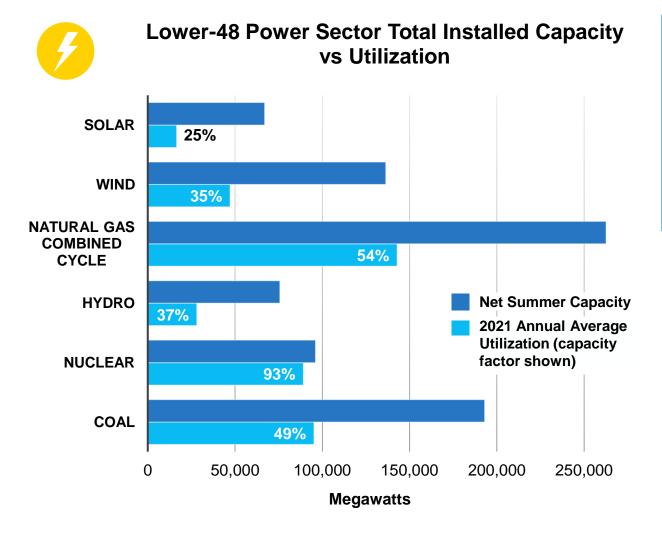

# Natural Gas is a Necessary Complement to Increasing Intermittent Renewables Generation and New Capacity Continues to be Added

Effective Supply as Needed

- Installed capacity of solar and wind resources are closing in on the amount of gas-fired combined cycle capacity, but natural gas contributes 2.2x the annual net generation of solar plus wind.
- Importantly, daily and monthly power production from wind and solar plants will routinely be a small fraction of the yearly averages shown.

Partnering with Renewables

- As states make strides toward renewable power, it is vital for natural gas-fired generation to follow as a backup fuel to ensure grid reliability.
- Utility scale battery backup is still in its infancy and will require natural gas fired generation at times for reliable charging.
- Natural gas pipeline capacity is increasingly valuable as more capacity will be needed to support the intermittent nature of renewable power.

Source: U.S. Energy Information Administration, Inventory of Operating Generators as of August 2022