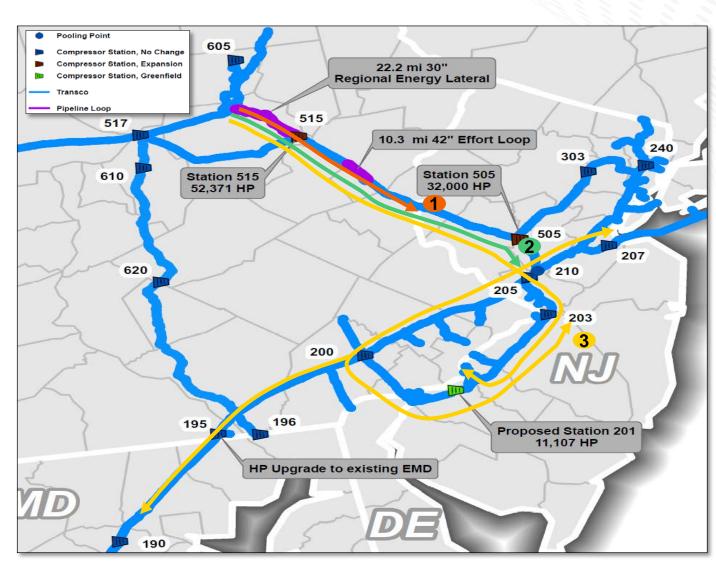

### **Regional Energy Access**

### **Leidy Supply for Increased End User Demand in the Northeast**

- Paths:
  - Path 1: Chapin B to multiple delivery points along Leidy.
  - Path 2: Chapin B to the Station 210 Zone 6 pool.
  - Path 3: Chapin B to Zone 6
    mainline and the Marcus
    Hook and Trenton
    Woodbury Laterals.
- Capacity: 829.4 MDth/d
- Received FEIS July 2022
- Proposed ISD: 4Q 2024