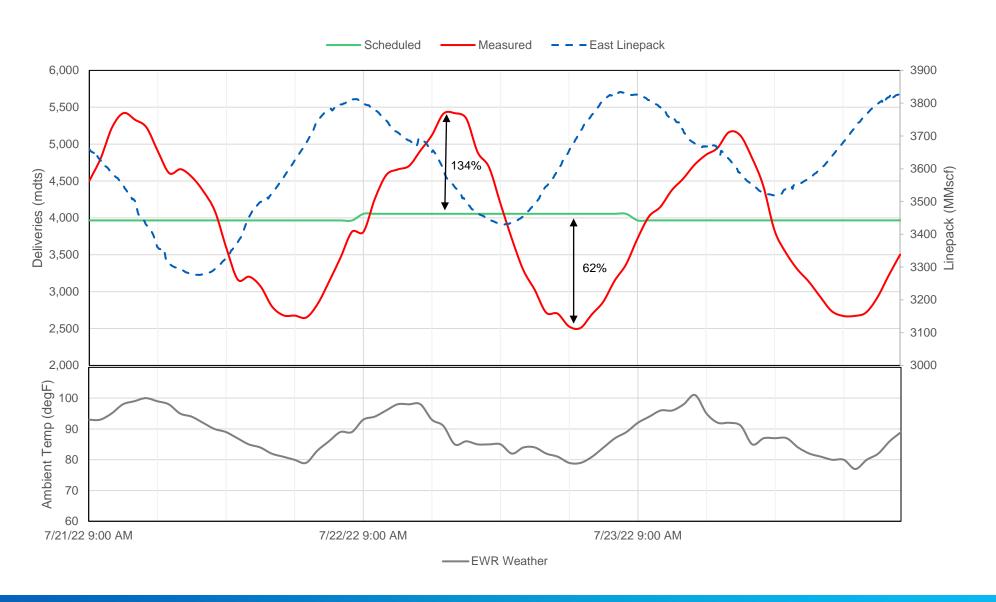

#### **Southern Market Area Deliveries**

#### **Northern Market Area Deliveries**

### **Daily Average Deliveries**