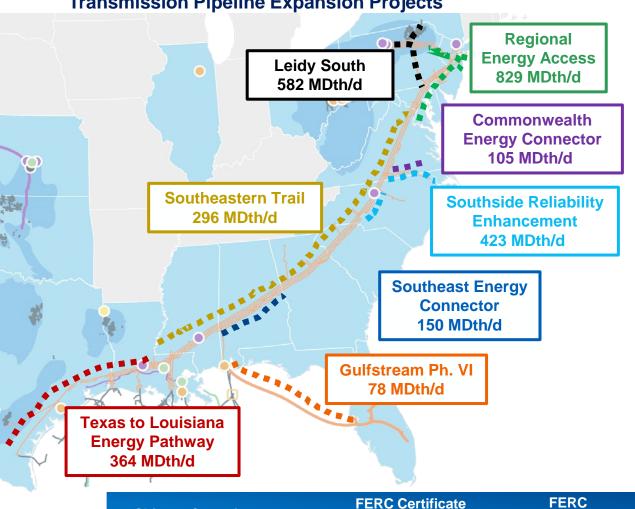

### **Looking to the Future**

Williams' U.S. Asset Map, Highlighting Natural Gas Transmission Pipeline Expansion Projects

| Project                              |                        | Target In-<br>Service | Current Status                         | Project<br>Capacity |
|--------------------------------------|------------------------|-----------------------|----------------------------------------|---------------------|
|                                      | heastern<br>Trail      | COMPLETED             | Commenced Full In-<br>Service Jan. '21 | 296 MDth/d          |
| Leid                                 | dy South               | COMPLETED             | Commenced Full In-<br>Service Dec. '21 | 582 MDth/d          |
| Gulf                                 | stream Ph.<br>VI       | COMPLETED             | Commenced Full In-<br>Service July '22 | 78 MDth/d           |
| Regional Energy<br>Access            |                        | 4Q '24                | Received Final EIS<br>July '22         | 829.4 MDth/d        |
| Southside Reliability<br>Enhancement |                        | 4Q '24                | Filed FERC<br>Application May '22      | 423.4 MDth/d        |
| Commonwealth<br>Energy Connector     |                        | 4Q '25                | Filed FERC<br>Application Aug. '22     | 105 MDth/d          |
| Southeast Energy<br>Connector        |                        | 3Q '25                | Filed FERC<br>Application Aug. '22     | 150 MDth/d          |
|                                      | D Louisiana<br>Pathway | 4Q '25                | Filed FERC<br>Application Aug. '22     | 364.4 MDth/d        |
|                                      |                        |                       |                                        |                     |

**Major Construction** 

Shipper Commitments Application Filed EIS / EA Certificate Activities In-service

**FERC** 

### **Regional Energy Access**

### **Leidy Supply for Increased End User Demand in the Northeast**

- Paths:
  - Path 1: Chapin B to multiple delivery points along Leidy.
  - Path 2: Chapin B to the Station 210 Zone 6 pool.
  - Path 3: Chapin B to Zone 6
    mainline and the Marcus
    Hook and Trenton
    Woodbury Laterals.
- Capacity: 829.4 MDth/d
- Received FEIS July 2022
- Proposed ISD: 4Q 2024

### **Southside Reliability Enhancement**

#### **North Carolina Resiliency and Growth**

- Paths:
  - Path 1 Transco's Station 165
     Pool and proposed interconnect with Mountain Valley Pipeline to the Ahoskie Delivery.
  - Path 2 Transco's Station 165
     Pool and proposed interconnect with Mountain Valley Pipeline to the Pleasant Hill Delivery.
  - Path 3 Transco's Pine Needle Interconnect to the Iredell Delivery.
- Capacity: 423.4 MDth/d
- Filed May 2022
- Proposed ISD: 4Q 2024

### **Commonwealth Energy Connector**

#### South Virginia Lateral Expansion to Interstate Connectivity

- Path:
  - From Transco's Pooling Station 165 to Transco's existing interconnect with Columbia Gas Transmission at the Emporia delivery meter station.
- Capacity: 105 MDth/d
- Filed August 2022
- Proposed ISD: 4Q 2025

### **Southeast Energy Connector**

#### Meeting Clean Energy Demand in the Southeast

- Path:
  - Path 1 Transco's Petal Storage interconnect to the Gaston Meter Station
  - Path 2 Transco's Station
     85 Pool to the Gaston Meter
     Station
- Capacity: 150 MDth/d
- Filed August 2022
- Proposed ISD: 3Q 2025

### **Texas to Louisiana Energy Pathway**

#### **Meeting Clean Energy Demand in the Gulf Coast**

- Path:
  - From the Agua Dulce area to Transco's existing Station 65 pool.
- Capacity:
  - 364.4 MDth/d
- Open season:
  - Closed April 25, 2022
- Proposed ISD:
  - Full Project: 4Q 2025