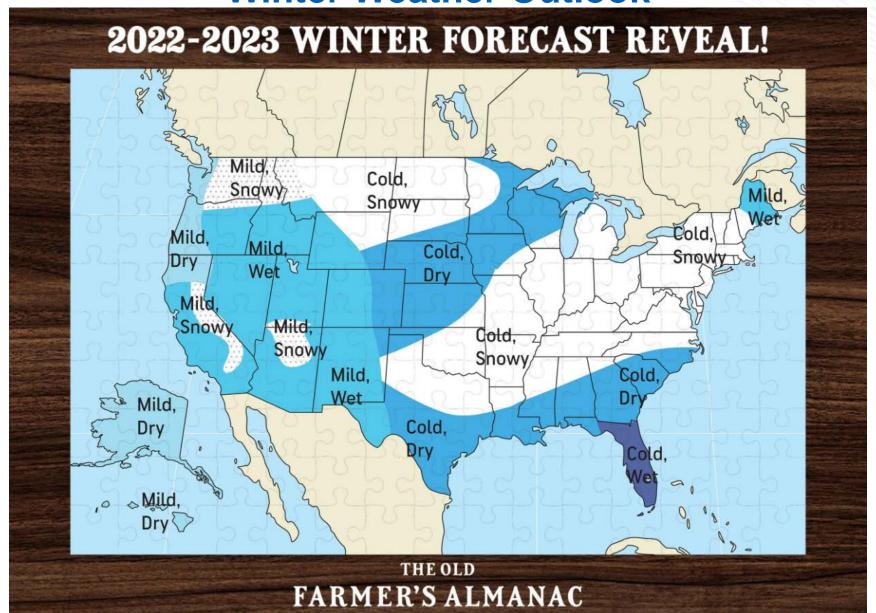

#### **Summary:**

- The National Weather Service forecasts a 40%-50% chance of winter temperatures being above normal in all our Market Areas.
- The Weather Channel forecasts near average temperatures in the Mid- Atlantic and Northeast.
   The Gulf Coast and Southeast are forecasted slightly above.