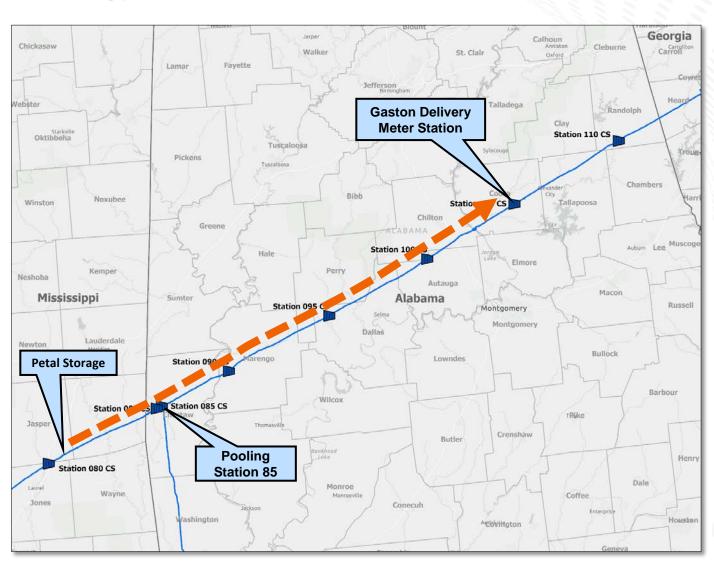

### **Southeast Energy Connector**

#### Meeting Clean Energy Demand in the Southeast

- Path:
  - Path 1 Transco's Petal Storage interconnect to the Gaston Meter Station
  - Path 2 Transco's Station
     85 Pool to the Gaston Meter
     Station
- Capacity: 150 MDth/d
- Filed August 2022
- Proposed ISD: 3Q 2025