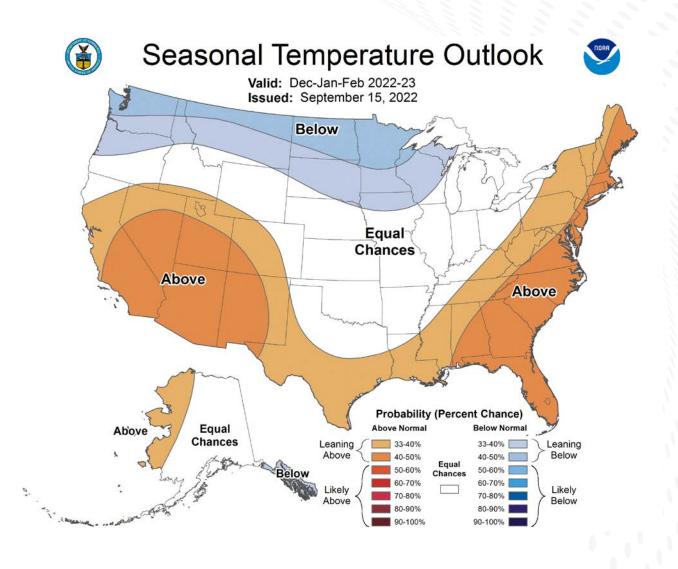

#### **Summary:**

- The National Weather Service forecasts a 40%-50% chance of winter temperatures being above normal in all our Market Areas.
- The Weather Channel forecasts near average temperatures in the Mid- Atlantic and Northeast.
   The Gulf Coast and Southeast are forecasted slightly above.