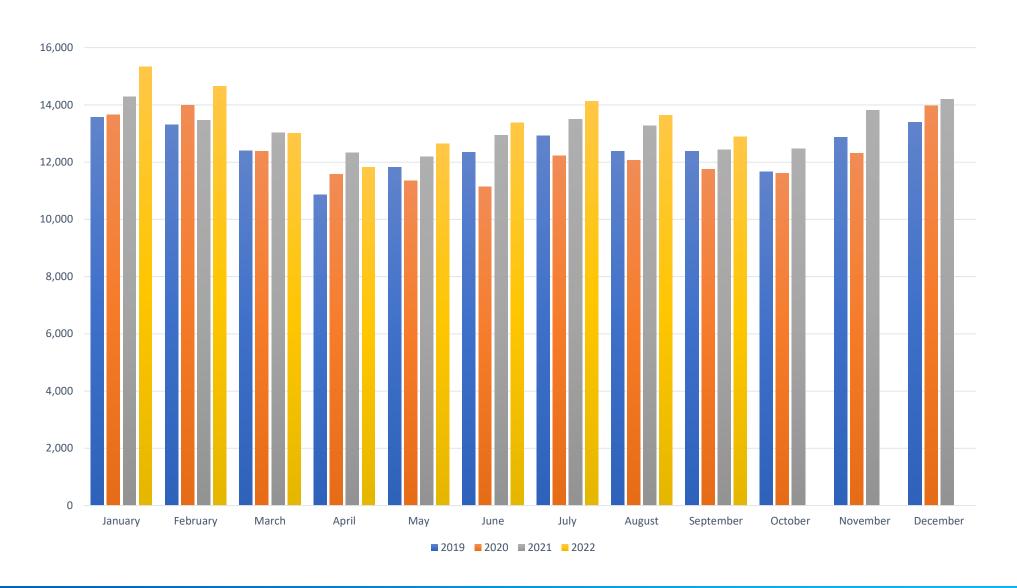

Evaluating platforms to ensure security, accessibility, and ease of use
- Enhanced Mapping
  - Updating version to include integration layers
    - Contract Rights
    - Contract Utilization













# **Pipeline Control Updates**

### **Pipeline Control Organization**





#### **Summary:**

- The National Weather Service forecasts a 40%-50% chance of winter temperatures being above normal in all our Market Areas.
- The Weather Channel forecasts near average temperatures in the Mid- Atlantic and Northeast.
   The Gulf Coast and Southeast are forecasted slightly above.









#### **Southern Market Area Deliveries**



#### **Northern Market Area Deliveries**



#### **Southern Market Area Deliveries**



#### **Northern Market Area Deliveries**



### **Daily Average Deliveries**



### **Transco System Overview**



#### **Texas & Louisiana Construction & Maintenance**



### **Texas & Louisiana Construction & Maintenance**

| Preliminary Job Number | Start     | Start Finish Location |                                                                                | Zone Maintenance Activity Anticipated Impact |                     |                                          | Meter No.  | Meter Name     | 1Line Nominatable<br>Location ID | Revision<br>Date Revision Notes |
|------------------------|-----------|-----------------------|--------------------------------------------------------------------------------|----------------------------------------------|---------------------|------------------------------------------|------------|----------------|------------