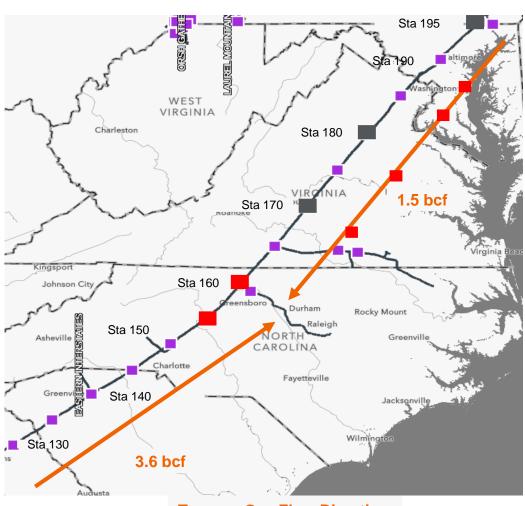

### **System Impacts**

- Depending on location and system utilization, a reduction in scheduled volume may be necessary until repairs are made
  - If flows through the segment of affected pipe are low enough, impacts may not be necessary.
- May require a station outage to allow crews to safely excavate, inspect, and repair
- Possible reduction in operating pressure to inspect, recoat and repair
- Any necessary scheduling reductions will be posted as a critical notice