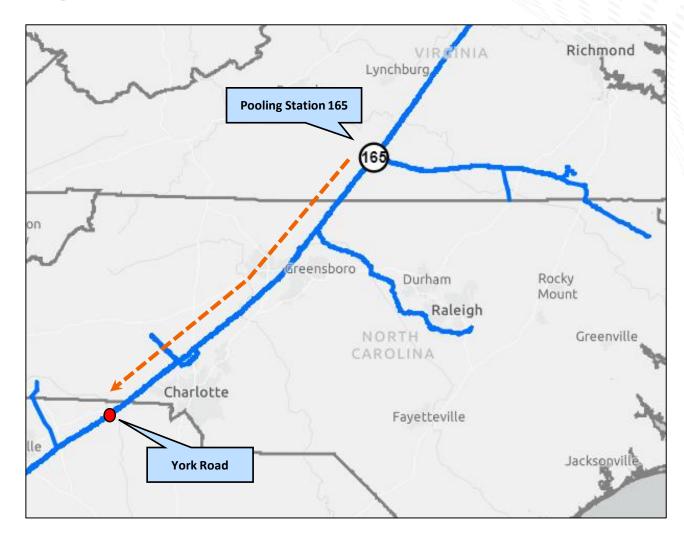

# North Carolina, Virginia, & Maryland Construction & Maintenance

| Preliminary Job Number | Start | Finish | Location                                                                             | Zone | Maintenance Activity                 | Anticipated Impact                                  | Meter No. | Meter Name    | 1Line<br>Nominatable<br>Location ID | Revision<br>Date | Revision Notes |
|------------------------|-------|--------|--------------------------------------------------------------------------------------|------|--------------------------------------|-----------------------------------------------------|-----------|---------------|-------------------------------------|------------------|----------------|
| 200514-0904            |       |        | Mainline C (MLV 180C15 to Station 190) EMAT Run                                      | 5    | Pipeline Inspection                  | No meter<br>Impact Anticipated at this time         |           |               |                                     |                  | New Job Added  |
| 210804-0759            |       |        | Mainline D (MLV 170D10 to James River) EMAT Baseline                                 | 5    | Pipeline Inspection                  | No meter<br>Impact Anticipated at this time         |           |               |                                     |                  | New Job Added  |
| 210804-0801            |       |        | Mainline D (Potomac River to Station 190) EMAT Run                                   | 6    | Pipeline Inspection                  | No meter<br>Impact Anticipated at this time         |           |               |                                     |                  | New Job Added  |
| 220615-1255            |       |        | Mainline B (MLV 175B20 to MLV 180B10) HCA Segment GEO/MFL Reassessment (HS Baseline) | 5    | Pipeline Inspection                  | No meter<br>Impact Anticipated at this time         |           |               |                                     |                  | New Job Added  |
| 220830-0846            |       |        | Mainline C (MLV 180C15 to Station 190) HS Baseline                                   | 5    | Pipeline Inspection                  | No meter<br>Impact Anticipated at this time         |           |               |                                     |                  | New Job Added  |
| 220908-1231            |       |        | Mainline A (Station 190 to Station 195) HS Baseline                                  | 6    | Pipeline Inspection                  | No meter<br>Impact Anticipated at this time         |           |               |                                     |                  | New Job Added  |
| 220908-1310            |       |        | Mainline A (Potomac River to Station 190) HS Baseline                                | 6    | Pipeline Inspection                  | No meter<br>Impact Anticipated at this time         |           |               |                                     |                  | New Job Added  |
| 230627-1502            |       |        | Mainline D (Potomac River to Station 190) GEO/MFL<br>Reassessment                    | 6    | Pipeline Inspection                  | No meter<br>Impact Anticipated at this time         |           |               |                                     |                  | New Job Added  |
| 230727-1357            |       |        | Mainline A (Station160 to James River) HS Baseline                                   | 5    | Pipeline Inspection                  | Potential Meter Impact                              | 3587/4580 | Cascade Creek | 9001061/9001062                     | 2                | New Job Added  |
| 220624-0831            |       |        | Mainline B (MLV 160B10 to Station 170) MFL+GEO+EMAT<br>Digs                          | 5    | Anomaly Investigation<br>Placeholder | No meter<br>Impact Anticipated at this time         |           |               |                                     |                  | New Job Added  |
| 230628-1115            |       |        | Pine Needle LNG Discharge B ECDA Digs                                                | 5    | Anomaly Investigation<br>Placeholder | Potential impact to injection / withdrawal services |           |               |                                     |                  | New Job Added  |
| 220623-1546            |       |        | Mainline D (Station 150 to MLV 155D2) EMAT & MFL Digs                                | 5    | Anomaly Investigation<br>Placeholder | No meter<br>Impact Anticipated at this time         |           |               |                                     |                  | New Job Added  |
| 220624-0820            |       |        | Mainline A (Station 150 to Station 160) GEO/MFL Digs                                 | 5    | Anomaly Investigation<br>Placeholder | No meter<br>Impact Anticipated at this time         |           |               |                                     |                  | New Job Added  |
| 220814-2301            |       |        | Mainline B (Station 170 to MLV 175B20) HS Digs                                       | 5    | Anomaly Investigation<br>Placeholder | No meter<br>Impact Anticipated at this time         |           |               |                                     |                  | New Job Added  |
| 230804-1002            |       |        | Mainline B (Station 170 to MLV 175B20) HS Reanalysis Digs                            | 5    | Anomaly Investigation<br>Placeholder | No meter Impact Anticipated at this time            |           |               |                                     |                  | New Job Added  |