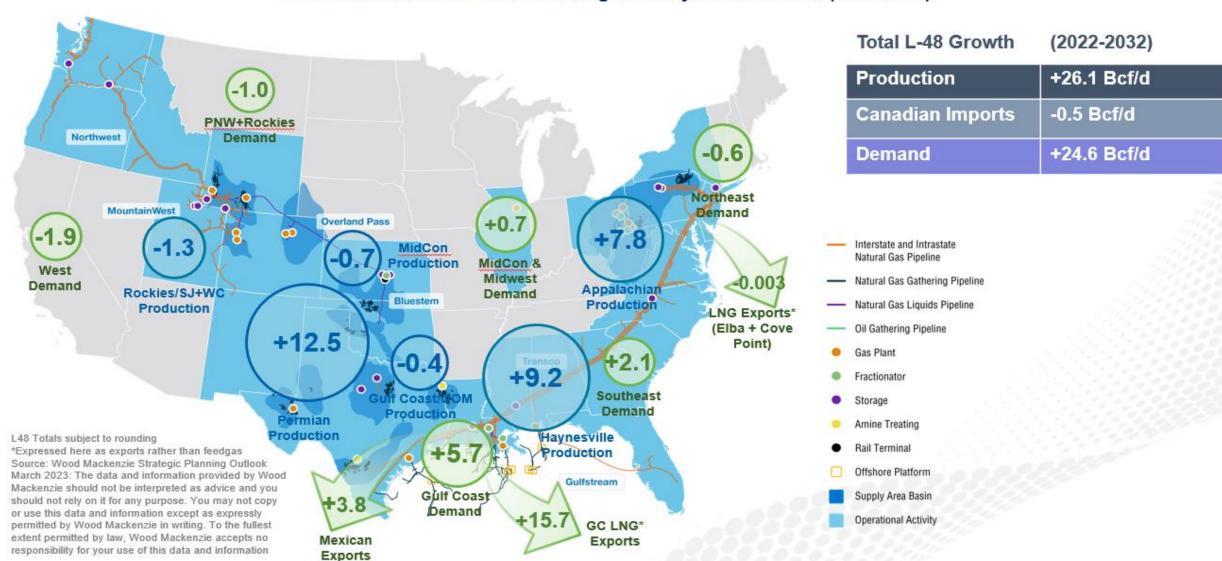

better understand customer needs and potential enhancements to 1Line.



#### **New Customer interactive Portal**

- Provide dashboards for data analysis
- Evaluating platforms to ensure security, accessibility, and ease of use



### **Possible Future Tools**

With the modernization efforts, Transco is looking at providing more interactive tools for our customers. The types of tools include:

### **Interactive Help Tools**

Frequently Asked Questions (FAQ) reference area



#### **Enhanced Mapping**

- Updating version to include integration layers
  - Contract Rights
  - Contract Utilization





# **Market & Business Development Updates**

# CONNECTING REGIONAL NATURAL GAS DEMAND WITH BEST-IN-CLASS PRODUCTION BASINS

L-48 Production and Demand Changes in Key Areas in Bcf/d (2022-2032)



# NATURAL GAS DEMAND, EXPORTS DRIVING DEMAND GROWTH, GROWTH ACROSS ALL SECTORS EXCEPT POWER AND RESIDENTIAL/COMMERCIAL

LOWER 48 NATURAL GAS DEMAND YEAR-OVER-YEAR (Y-O-Y) DEMAND CHANGE BY SECTOR (2022–2027)



Source: Wood Mackenzie Strategic Planning Outlook 2023. Used with permission from Wood Mackenzie

### Adding more than 2 Bcf/d of capacity through Transco projects



#### **Regional Energy Access**

- 829 MMcf/d serving Res/Com & Power demand in PA, NJ & MD
- Received FERC certificate with expected partial in service 4Q'23 and second half expected in service 4Q'24

#### **Commonwealth Energy Connector**

- 105 MMcf/d serving Res/Com demand in Mid-Atlantic
- Received draft EIS with expected in service date 4Q'25

#### **Southside Reliability Enhancement**

- 423 MMcf/d serving Res/