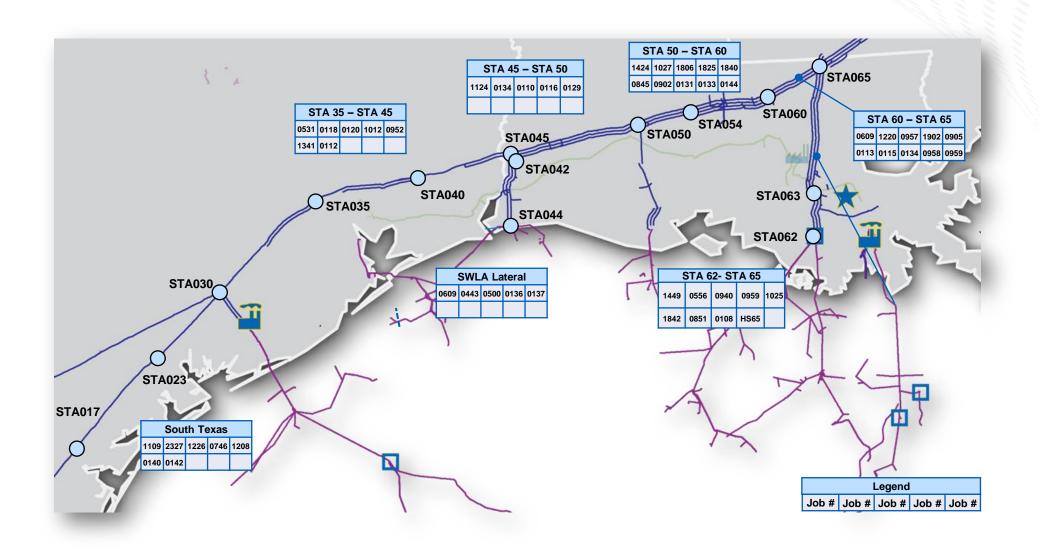

| Preliminary Job<br>Number | Start | Finish | Location                                                     | Zone | Maintenance Activity              | Anticipated Impact              | Meter No.                  | Meter Name         | 1Line Nominatable<br>Location ID   | Revision<br>Date | Revision Notes                           |
|---------------------------|-------|--------|--------------------------------------------------------------|------|-----------------------------------|---------------------------------|----------------------------|--------------------|------------------------------------|------------------|------------------------------------------|
|                           |       |        | Mainline A (Station 17 to MLV 20A5) EMAT Baseline Assessment |      |                                   | No meter                        |                            |                    |                                    |                  |                                          |
| 230724-1109               |       |        | (No Hist)                                                    | 1    | Pipeline Inspection               | Impact Anticipated at this time |                            |                    |                                    |                  | New Job Added                            |
| 230724-2327               |       |        | Mainline A (MLV 20A5 to Station 30) EMAT Baseline            | 1    | Pipeline Inspection               | Potential Meter Impact          | 4400                       | Victoria Dupont    | 1006391                            |                  | New Job Added                            |
|                           |       |        |                                                              |      |                                   |                                 | 3668/14668                 |                    |                                    |                  |                                          |
|                           |       |        |                                                              |      | Anomaly Investigation             |                                 | , 3676,                    | Agua Dulce,        | 9010418, 9011900, 9                |                  |                                          |
| 210627-1226               |       |        | 2022 Mainline A (MLV T1218 to Station 17) MFL+GEO Digs       | 1    | Placeholder                       | Potential Meter Outage          |                            | Whistler, Banquete | 011580/9011581                     |                  | New Job Added                            |
|                           |       |        |                                                              |      |                                   |                                 | 3668/14668                 |                    |                                    |                  |                                          |
|                           |       |        | Mainline A (T1218 to Station 17) EMAT Digs (ECA & EMAT       |      | Anomaly Investigation             |                                 | , 3676,                    | Agua Dulce,        | 9010418, 9011900, 9                |                  |                                          |
| 221011-0746               |       |        | Baseline)                                                    | 1    | Placeholder                       | Potential Meter Outage          | 3515/4515                  | Whistler, Banquete | 011580/9011581                     |                  | New Job Added                            |
|                           |       |        |                                                              |      |                                   |                                 |                            | Miss V/Cooley 1,   |                                    |                  | 1, 1, 1, 1, 1, 1, 1, 1, 1, 1, 1, 1, 1, 1 |
|                           |       |        |                                                              |      |                                   |                                 | 1652, 4576,                | Nursery Power      | 4000000 4007440 0                  |                  | 1, 1, 1, 1, 1, 1, 1, 1, 1, 1, 1, 1, 1, 1 |
|                           |       |        | AAAA II aa lata ah AAA ah ah Eishi ta Gaalaa 20\ aa ah IIGA  |      | Assessed to settle the            |                                 |                            |                    | 1000308, 1007418, 9                |                  | . ". ". ". ".                            |
| 221103-1208               |       |        | McMullen Lateral A (Marshall Field to Station 30) non-HCA    | 1    | Anomaly Investigation Placeholder | Detectiol Mater Outres          | 3643/4643 <i>,</i><br>1644 | Hollimon           | 003120,9006902/900<br>6903,1001208 |                  | New Job Added                            |
| 221103-1208               |       |        | Segment Probabilistic Digs                                   | 1    | Placefloider                      | Potential Meter Outage          | 3668/14668                 |                    | 6903, 1001208                      |                  | New Job Added                            |
|                           |       |        |                                                              |      | Anomaly Investigation             |                                 | , 3676,                    | Agua Dulce,        | 9010418, 9011900, 9                |                  | . ", ", ", ", ",                         |
| 230724-0140               |       |        | MLV T1218 to Station 17 GEO/MFL/CMFL/HS Digs                 | 1    | Placeholder                       | Potential Meter Outage          | 1 '                        | Whistler, Banquete | 011580/9011581                     |                  | New Job Added                            |
| 230724-0140               |       |        | IVIEV 11218 to Station 17 GEO/IVII L/CIVII L/113 DIgs        |      | riacerioider                      | 1 Oteritian Weter Outage        | 3668/14668                 | <u> </u>           | 011380/3011381                     |                  | New Job Added                            |
|                           |       |        |                                                              |      | Anomaly Investigation             |                                 | , 3676,                    | Agua Dulce,        | 9010418, 9011900, 9                |                  | , , , , , ,                              |
| 230724-0142               |       |        | MLV T1218 to Station 17 EMAT Digs                            | 1    | Placeholder                       | Potential Meter Outage          |                            | Whistler, Banquete |                                    |                  | New Job Added                            |
|                           |       |        |                                                              |      |                                   | No meter                        | 1                          | , , ,              | ,                                  |                  | 14 14 17                                 |
| 230629-0531               |       |        | Markham NGPL (Station 30 to T923) GEO/MFL Baseline           | 1    | Pipeline Inspection               | Impact Anticipated at this time |                            |                    |                                    |                  | New Job Added                            |