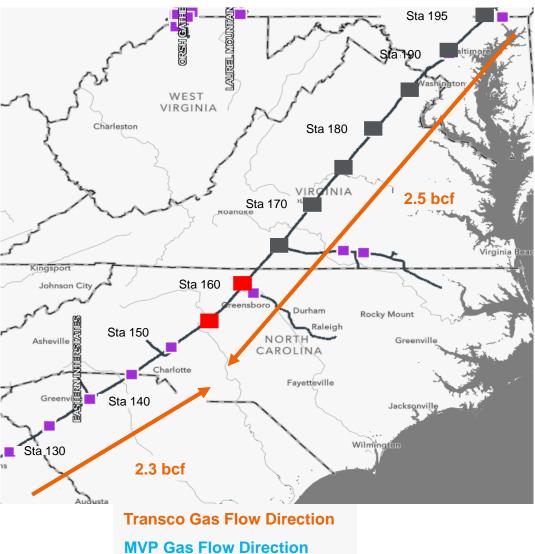

### **System Impacts**

- Depending on location and system utilization, a reduction in scheduled volume may be necessary until repairs are made
  - If flows through the segment of affected pipe are low enough, impacts may not be necessary.
- May require a station outage to allow crews to safely excavate, inspect, and repair
- Possible reduction in operating pressure to inspect, recoat and repair
- Any necessary scheduling reductions will be posted as a critical notice