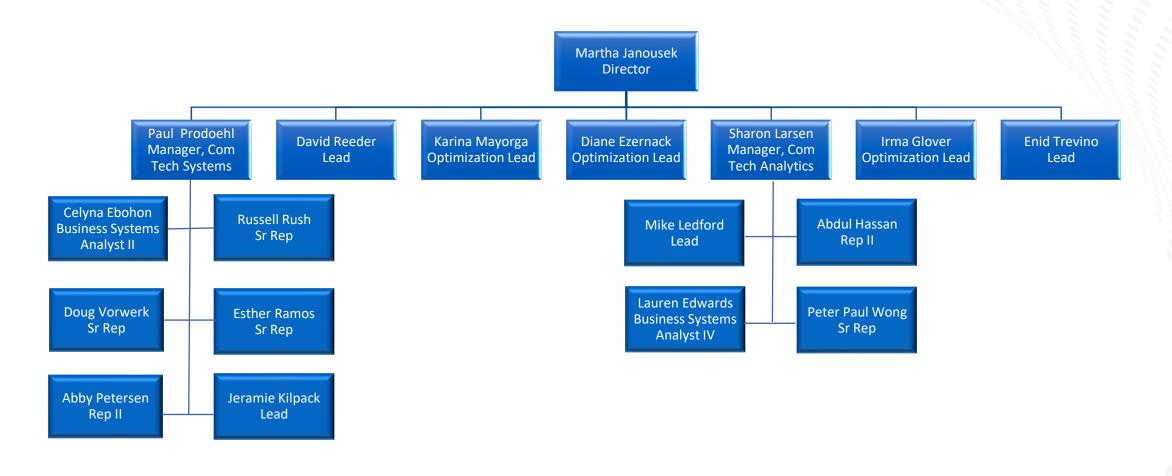

the typical OFO critical notice will include details establishing whether or not retros will be allowed during the identified period of time.
- If it is deemed that retros will be disallowed, this will apply to the entire system regardless of which zone the OFO was directed. Shippers will not be allowed to submit any retro nominations regardless of zone or transaction type.

#### Will there be any exceptions?

- Operators will still be allowed to submit retro PDA transactions as long as the PDAs were established during the regular cycles for that gas day.
- System level adjustments such as measurement will still be allowed retroactively and will be processed accordingly.



# Commercial Technology & Analytics Updates

# **Commercial Technology & Analytics**

Transmission & Gulf of Mexico



# **Commercial Technology Summary**

### **Recent Changes to 1Line & Analytics:**

- Synchronization of Gas Analysis pages and reports for Hourly, Daily, and Monthly
- Hourly Measurement Parent/Child Summary
- Receipt TSB locations added to Nom/HBLV Based Constraints Report and Map (Oct release)
- Ability to not allow user submitted retros system-wide during designated OFOs
- Weather Resiliency tools to anticipate weather impacts to the customers
- Invoice Reminder Note





### **Potential Future Enhancements:**

- 1Line Modernization Continuation
- 1Line Application move to Azure Cloud
- New Customer Interactive Portal
- 1Line Customer Forum Survey
- Capacity Release Upload

# **Recent Changes to 1Line & Analytics**

# Synchronization of Gas Analysis pages and reports for Hourly, Daily