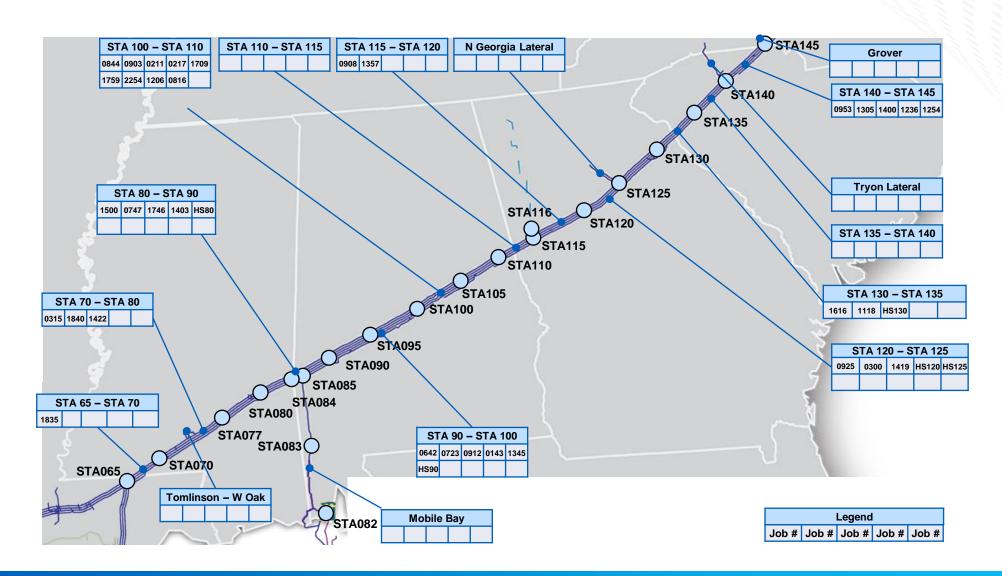

# Mississippi, Alabama, Georgia, & South Carolina Construction & Maintenance

# Mississippi, Alabama, Georgia, & South Carolina Construction & Maintenance

| Preliminary Job<br>Number | Start | Finish | Location                                                           | Zone | Maintenance Activity                    | Anticipated Impact                               | Meter No.   | Meter Name          | 1Line Nominatable<br>Location ID | Revision<br>Date | Revision Notes    |
|---------------------------|-------|--------|--------------------------------------------------------------------|------|-----------------------------------------|--------------------------------------------------|-------------|---------------------|----------------------------------|------------------|-------------------|
|                           |       |        | Mainline C (Station 80 to Station 100) GEO/MFL                     |      |                                         |                                                  |             |                     |                                  | 1 1              |                   |
| 220720-1500               |       |        | Reassessment                                                       | 4    | Pipeline Inspection                     | No meter Impact Anticipated at this time         |             |                     |                                  |                  | New Job Added     |
|                           |       |        | Mainline B (Station 100 to Coosa River) GEO/MFL                    |      |                                         |                                                  |             |                     |                                  |                  |                   |
| 230620-0642               |       |        | Reassessment                                                       | 4    | Pipeline Inspection                     | No meter Impact Anticipated at this time         |             |                     |                                  |                  | New Job Added     |
|                           |       |        | Mainline D (Station 70 to Station 80) GEO/MFL                      |      |                                         |                                                  | 3238, 3650, |                     |                                  |                  |                   |
| 230629-0315               |       |        | Reassessment                                                       | 4    | Pipeline Inspection                     | Potential Meter Impact                           | 3466        | Road, Alma Rogers 1 | 1006750                          |                  | New Job Added     |
| 230629-0816               |       |        | Mainline E (A659 to A453) GEO/MFL Reassessment                     | 4    | Pipeline Inspection                     | No meter Impact Anticipated at this time         |             |                     |                                  |                  | New Job Added     |
|                           |       |        | Mainline A (Station 90 to Station 100) GEO/MFL                     |      |                                         |                                                  |             |                     |                                  |                  |                   |
| 230630-0723               |       |        | Reassessment                                                       | 4    | Pipeline Inspection                     | No meter Impact Anticipated at this time         |             |                     |                                  |                  | New Job Added     |
|                           |       |        | Mainline D (Station 100 to Station 110) EMAT                       |      |                                         |                                                  |             |                     |                                  |                  |                   |
| 230630-0844               |       |        | Reassessment                                                       | 4    | Pipeline Inspection                     | Potential Meter Impact                           | 7373        | Sylacauga           | 1003507                          |                  | New Job Added     |
|                           |       |        | Mainline B (Station 100 to Coosa River) EMAT                       |      |                                         |                                                  |             |                     |                                  |                  |                   |
| 230630-0903               |       |        | Baseline (Cat 2 Hist)                                              | 4    | Pipeline Inspection                     | No meter Impact Anticipated at this time         |             |                     |                                  |                  | New Job Added     |
| 220620 0000               |       |        | Mainline B (Coosa Rvr to Station 120) EMAT                         | 4    | Disalisa Isasastias                     | No waster losses to Austria at all at this time. |             |                     |                                  |                  | Na Iala Addad     |
| 230630-0908               |       |        | Baseline (Cat 2 Hist)  Mainline A (Station 90 to Station 100) EMAT | 4    | Pipeline Inspection                     | No meter Impact Anticipated at this time         |             |                     |                                  |                  | New Job Added     |
| 230630-0912               |       |        | Reassessment                                                       | 4    | Pipeline Inspection                     | No meter Impact Anticipated at this time         |             |                     |                                  |                  | New Job Added     |
| 230030-0312               |       |        | Mainline C (Station 120 to Station 130) Hard Spot                  | -    | r ipeline inspection                    | No meter impact Anticipated at this time         |             |                     |                                  |                  | New Job Added     |
| 230725-0925               |       |        | Baseline                                                           | 4    | Pipeline Inspection                     | No meter Impact Anticipated at this time         |             |                     |                                  |                  | New Job Added     |
|                           |       |        | Mainline C (Station 140 to Station 145) Hard Spot                  |      | , , , , , , , , , , , , , , , , , , , , |                                                  |             |                     |                                  |                  |                   |
| 230725-0953               |       |        | Baseline                                                           | 4    | Pipeline Inspection                     | No meter Impact Anticipated at this time         |             |                     |                                  |                  | New Job Added     |
| 230727-0143               |       |        | Mainline B (Station 90 to Station 100) HS Baseline                 | 4    | Pipeline Inspection                     | No meter Impact Anticipated at this time         |             |                     |                                  |                  | New Job Added     |
| 230727-0211               |       |        | Mainline C (Station 100 to Station 110) HS Baseline                | 4    | Pipeline Inspection                     | No meter Impact Anticipated at this time         |             |                     |                                  |                  | New Job Added     |
| 230727-0217               |       |        | Mainline B (Station 100 to Coosa Rvr) HS Baseline                  | 4    | Pipeline Inspection                     | No meter Impact Anticipated at this time         |             |                     |                                  |                  | New Job Added     |
| 230824-0747               |       |        | Mainline C (Station 80 to Station 100) EMAT Run                    | 4    | Pipeline Inspection                     | Potential Meter impact                           | 7332        | International Paper | 9005842                          |                  | New Job Added     |
|                           |       |        | MLB MP956.55 Ingram Branch Unintended                              |      | Anomaly Investigation                   | r otential meter impact                          | 1           |                     | 0000012                          |                  | . vew son / tadea |
| 210625-1206               |       |        | Exposure Repair                                                    | 4    | Placeholder                             | No meter Impact Anticipated at this time         |             |                     |                                  |                  | New Job Added     |
|                           |       |        | Mainline A (Station 100 to Coosa River)                            |      | Anomaly Investigation                   |                                                  |             |                     |                                  |                  |                   |
| 220620-1709               |       |        | GEO/MFL/CMFL Digs                                                  | 4    | Placeholder                             | No meter Impact Anticipated at this time         |             |                     |                                  |                  | New Job Added     |
|                           |       |        |                                                                    |      | Anomaly Investigation                   |                                                  |             |                     |                                  |                  |                   |
| 220620-1759               |       |        | Mainline A (Station 100 to Coosa River) EMAT Digs                  | 4    | Placeholder                             | No meter Impact Anticipated at this time         |             |                     |                                  |                  | New Job Added     |
| 222742 4245               |       |        | Mainline A (Station 90 to Station 100) GEO/MFL                     | _    | Anomaly Investigation                   |                                                  |             |                     |                                  |                  |                   |
| 220719-1345               |       |        | Probabilistic Digs                                                 | 4    | Placeholder                             | No meter Impact Anticipated at this time         |             |                     |                                  |                  | New Job Added     |
| 220814-2254               |       |        | Mainline B (Station 100 to Station 120) HS Digs                    | 4    | Anomaly Investigation Placeholder       | No meter Impact Anticipated at this time         |             |                     |                                  |                  | New Job Added     |
| ZZU014-ZZ34               |       |        | Mainline C (Station 130 to Station 140) GEO/MFL                    | 4    | Anomaly Investigation                   | No meter impact Anticipated at this time         |             |                     |                                  |                  | ivem Job Added    |
| 220617-1616               |       |        | Digs                                                               | 4    | Placeholder                             | No meter Impact Anticipated at this time         |             |                     |                                  |                  | New Job Added     |
|                           |       |        | 2153                                                               | т    | Anomaly Investigation                   | To meter impact rationpated at this time         |             |                     |                                  |                  | Jos Added         |
| 220622-1305               |       |        | Mainline C (Station 140 to Station 145) EMAT Digs                  | 4    | Placeholder                             | No meter Impact Anticipated at this time         |             |                     |                                  |                  | New Job Added     |

# Mississippi, Alabama, Georgia, & South Carolina Construction & Maintenance

| Preliminary Job<br>Number | Start | Finish | Location                                              | Zone | Maintenance Activity              | Anticipated Impact                                               | Meter No.         | Meter Name                | 1Line Nominatable Revision Location ID Date | on<br>Revision Notes |
|---------------------------|-------|--------|-------------------------------------------------------|------|-----------------------------------|------------------------------------------------------------------|-------------------|---------------------------|---------------------------------------------|----------------------|
|                           |       |        | Mainline B (Station 130 to Station 140) GEO/MFL       |      | Anomaly Investigation             | No meter                                                         |                   |                           |                                             |                      |
| 220719-1118               |       |        | Probabilistic Digs                                    | 4    | Placeholder                       | Impact Anticipated at this time                                  |                   |                           |                                             | New Job Added        |
|                           |       |        | Mainline C (Station 140 to Station 145) GEO/MFL       |      | Anomaly Investigation             | No meter                                                         |                   |                           |                                             |                      |
| 220719-1400               |       |        | Probabilistic Digs                                    | 4    | Placeholder                       | Impact Anticipated at this time                                  |                   |                           |                                             | New Job Added        |
|                           |       |        |                                                       |      | Anomaly Investigation             | No meter                                                         |                   |                           |                                             |                      |
| 220728-1236               |       |        | Mainline B (Station 140 to Station 145) SCCDA Digs    | 4    | Placeholder                       | Impact Anticipated at this time                                  |                   |                           |                                             | New Job Added        |
| 230724-1254               |       |        | Mainline A (Station 140 to Station 145) CFO/MFL Digs  | 4    | Anomaly Investigation Placeholder | No meter                                                         |                   |                           |                                             | New Job Added        |
| 230724-1254               |       |        | Mainline A (Station 140 to Station 145) GEO/MFL Digs  | 4    | Anomaly Investigation             | Impact Anticipated at this time  No meter                        |                   |                           |                                             | New Job Added        |
| 220617-0300               |       |        | Mainline A (Station 120 to Station 130) GEO/MFL Digs  | 4    | Placeholder                       | Impact Anticipated at this time                                  |                   |                           |                                             | New Job Added        |
| 120017 0000               |       |        |                                                       |      | T lacellolael                     | Impact / included at time time                                   |                   | High Point, Cartersville, | 9011080, 9009809,                           | 11011 300 710000     |
|                           |       |        |                                                       |      | Anomaly Investigation             |                                                                  | 7421, 7418, 7415, | Lucas Rd, Murray, Smith   | 9009610, 9009613,                           |                      |
| 220621-1357               |       |        | Dalton Lateral 24in GEO/MFL Digs                      | 4    | Placeholder                       | Potential Meter Outage                                           | 7414, 7416        | Looper Bridge             | 9009851                                     | New Job Added        |
|                           |       |        | Mainline D (Station 120 to Station 130) GEO/MFL       |      | Anomaly Investigation             | No meter                                                         |                   |                           |                                             | / //                 |
| 220719-1419               |       |        | Probabilistic Digs                                    | 4    | Placeholder                       | Impact Anticipated at this time                                  |                   |                           |                                             | New Job Added        |
| 220620 4746               |       |        | Marialian A (Chatian CO to Chatian CO) CEO (MAEL Disc |      | Anomaly Investigation             | No meter                                                         |                   |                           |                                             | No. 1-b Add d        |
| 220620-1746               |       |        | Mainline A (Station 80 to Station 90) GEO/MFL Digs    | 4    | Placeholder Anomaly Investigation | Impact Anticipated at this time                                  |                   | Darbon Boyd, Frankie      |                                             | New Job Added        |
| 220620-1835               |       |        | Mainline C (Station 65 to Station 80) SCCDA Digs      | 4    | Placeholder                       | Potential Meter Outage                                           | 3446, 3544        | Smith                     | 1006750, 1001532                            | New Job Added        |
| 10020 1003                |       |        | Walliance (Station of to Station of) Seeph Digs       | -    | Anomaly Investigation             | No meter                                                         | 3440,3344         | Similar                   | 1000730,1001332                             | IVEW JOB Added       |
| 220620-1840               |       |        | Mainline B (Station 70 to Station 80) SCCDA Digs      | 4    | Placeholder                       | Impact Anticipated at this time                                  |                   |                           |                                             | New Job Added        |
|                           |       |        |                                                       |      | Anomaly Investigation             | Potential impact to                                              |                   |                           |                                             |                      |
| 220621-1422               |       |        | Eminence Lateral B GEO/MFL Digs                       | 4    | Placeholder                       | Injection/Withdrawal Services                                    |                   |                           |                                             | New Job Added        |
|                           |       |        | Mainline B (Station 80 to A781) GEO/MFL Probabilistic |      | Anomaly Investigation             | No meter                                                         |                   |                           |                                             |                      |
| 220719-1403               |       |        | Digs                                                  | 4    | Placeholder                       | Impact Anticipated at this time                                  |                   |                           |                                             | New Job Added        |
|                           |       |        |                                                       |      |                                   | Potential impact to availability of transportation services from |                   |                           |                                             | 1                    |
| HS80                      |       |        | Station 80 Hard Spot Remediation                      | 4    | Compressor Station Outage         | '                                                                |                   |                           |                                             | New Job Added        |
| 1500                      |       |        | Station do Hara spot hemediation                      | -    | compressor station outage         | Potential impact to availability                                 |                   |                           |                                             | New Job Added        |
|                           |       |        |                                                       |      |                                   | of transportation services from                                  |                   |                           |                                             |                      |
| HS90                      |       |        | Station 90 Hard Spot Remediation                      | 4    | Compressor Station Outage         | · ·                                                              |                   |                           |                                             | New Job Added        |
|                           |       |        |                                                       |      |                                   | Potential impact to availability                                 |                   |                           |                                             |                      |
|                           |       |        |                                                       |      |                                   | of transportation services from                                  |                   |                           |                                             | A .                  |
| HS120                     |       |        | Station 120 Hard Spot Remediation                     | 4    | Compressor Station Outage         | 1                                                                |                   |                           |                                             | New Job Added        |
|                           |       |        |                                                       |      |                                   | Potential impact to availability                                 |                   |                           |                                             |                      |
| HS125                     |       |        | Station 125 Hard Spat Remodiation                     | 4    | Compressor Station Outers         | of transportation services from North to South.                  |                   |                           |                                             | New Job Added        |
| ПЭТСЭ                     |       |        | Station 125 Hard Spot Remediation                     | 4    | Compressor Station Outage         | Potential impact to availability                                 |                   |                           |                                             | INEW JOD Added       |
|                           |       |        |                                                       |      |                                   | of transportation services from                                  |                   |                           |                                             |                      |
| HS130                     |       |        | Station 130 Hard Spot Remediation                     | 4    | Compressor Station Outage         |                                                                  |                   |                           |                                             | New Job Added        |