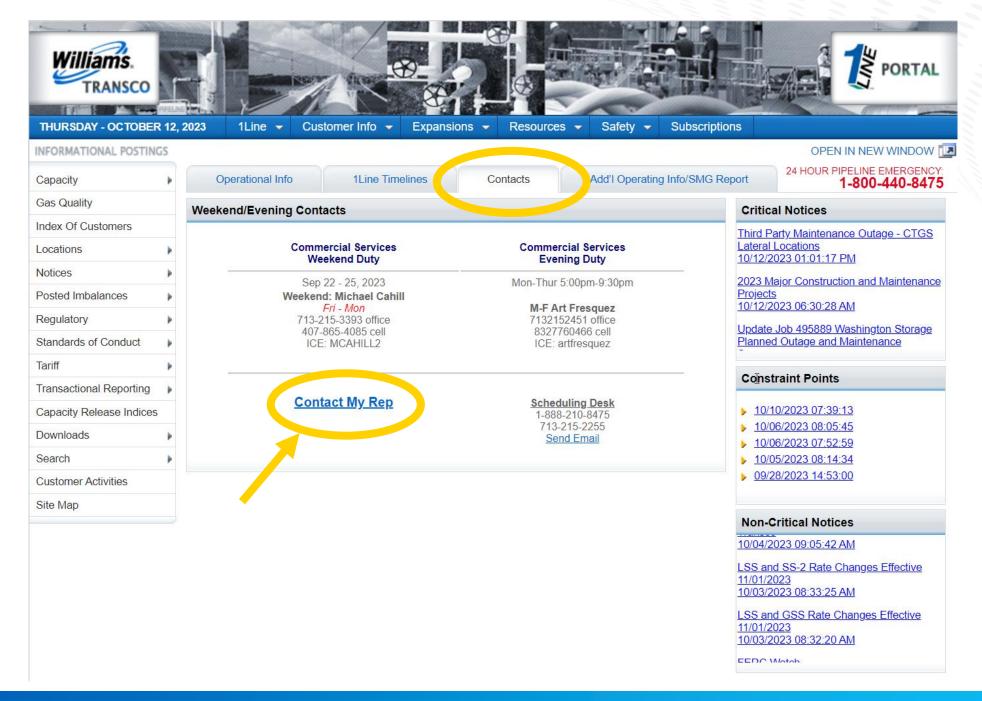

### **System Impacts**

- Depending on location and system utilization, a reduction in scheduled volume may be necessary until repairs are made
  - If flows through the segment of affected pipe are low enough, impacts may not be necessary.
- May require a station outage to allow crews to safely excavate, inspect, and repair
- Possible reduction in operating pressure to inspect, recoat and repair
- Any necessary scheduling reductions will be posted as a critical notice