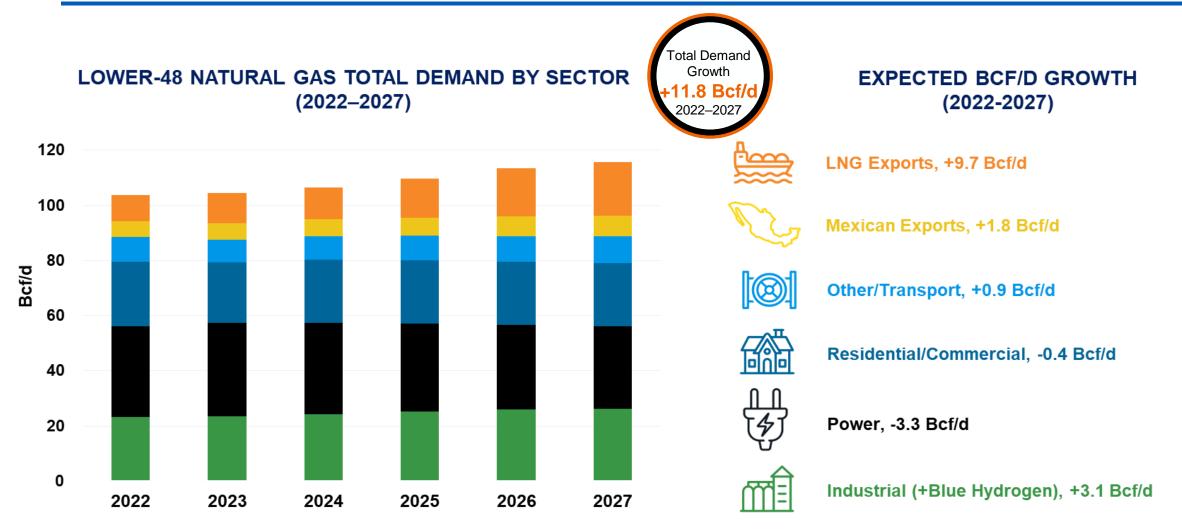

, and ease of use



### **Possible Future Tools**

With the modernization efforts, Transco is looking at providing more interactive tools for our customers. The types of tools include:

### **Interactive Help Tools**

Frequently Asked Questions (FAQ) reference area



#### **Enhanced Mapping**

- Updating version to include integration layers
  - Contract Rights
  - Contract Utilization





# **Market & Business Development Updates**

# CONNECTING REGIONAL NATURAL GAS DEMAND WITH BEST-IN-CLASS PRODUCTION BASINS

L-48 Production and Demand Changes in Key Areas in Bcf/d (2022-2032)



# NATURAL GAS DEMAND, EXPORTS DRIVING DEMAND GROWTH, GROWTH ACROSS ALL SECTORS EXCEPT POWER AND RESIDENTIAL/COMMERCIAL

LOWER 48 NATURAL GAS DEMAND YEAR-OVER-YEAR (Y-O-Y) DEMAND CHANGE BY SECTOR (2022–2027)



Source: Wood Mackenzie Strategic Planning Outlook 2023. Used with permission from Wood Mackenzie

### Adding more than 2 Bcf/d of capacity through Transco projects



#### **Regional Energy Access**

- 829 MMcf/d serving Res/Com & Power demand in PA, NJ & MD
- Received FERC certificate with expected partial in service 4Q'23 and second half expected in service 4Q'24

#### **Commonwealth Energy Connector**

- 105 MMcf/d serving Res/Com demand in Mid-Atlantic
- Received draft EIS with expected in service date 4Q'25

#### **Southside Reliability Enhancement**

- 423 MMcf/d serving Res/Com demand in Mid-Atlantic
  - Received FERC certificate with expected in service date 4Q'24

#### **Carolina Market Link**

- 4 78 MMcf/d serving Res/Com demand in Mid-Atlantic
  - Expected in service date 1Q'