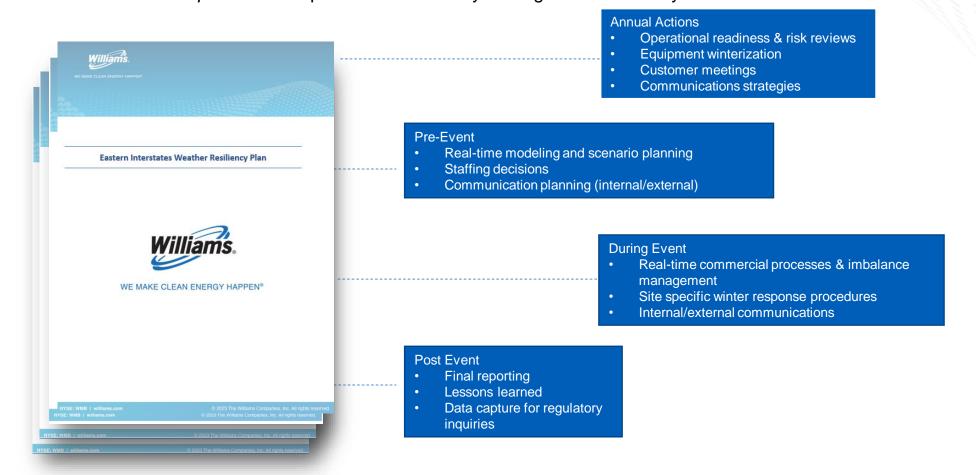

## 2024 Anticipated Construction & Maintenance

- Standard planned and unplanned maintenance outages, maintaining facilities, main units, and storage facilities
- Regulatory / Compliance driven maintenance activities, ensuring the Eastern Interstates system is safe
  - Pipeline Inspections
  - Anomaly Investigations
  - Hard Spot Remediation
- Construction activities, improving the facility and pipeline infrastructure network to increase reliability
  - Environmental Reduction Program
  - Growth/Expansion Efforts