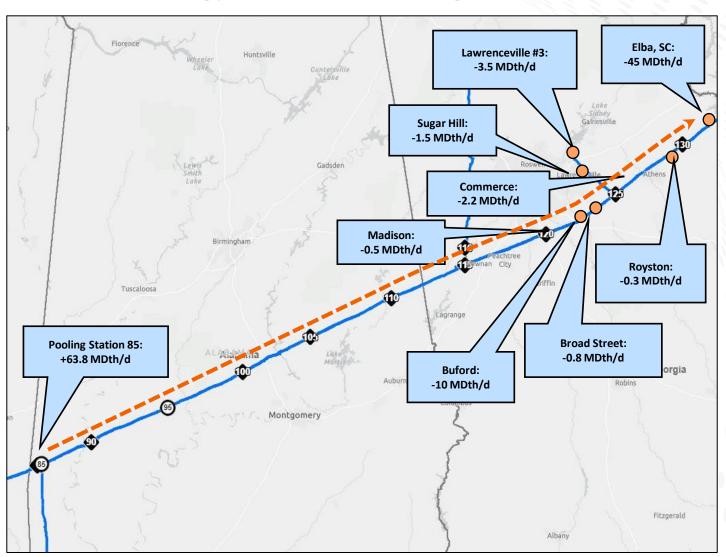

t with MVP to the Pleasant Hill Delivery
  - Path 3 Transco's Pine Needle Interconnect to the Iredell Delivery
- Capacity: 423.4 MDth/d
- Received FERC Order July 2023
- Proposed ISD: 4Q 2024



### **Carolina Market Link**

### Low Impact Project Serving Industrial and Commercial Growth in SC

- Path:
  - From Transco's Pooling Station 165 to Transco's existing interconnect at the York Road delivery meter station
- Capacity: 78 MDth/d
- FERC Prior Notice comment/protest period closed August 2023
- Proposed ISD: 1Q 2024



### **Alabama to Georgia Connector**

### Meeting end user clean energy demand in Georgia

- Path:
  - From Pooling Station 85 to various delivery points as far as Elba SC meter station
- Capacity: 63.8 MDth/d
- Filed FERC Application April 2023
- Proposed ISD: 4Q 2025



### **Southeast Energy Connector**

### Meeting Clean Energy Demand in the Southeast

- Path:
  - Path 1 Transco's Petal Storage interconnect to the Gaston Meter Station
  - Path 2 Transco's Station
     85 Pool to the Gaston Meter
     Station
- Capacity: 150 MDth/d
- Received Final EA March 2023
- Proposed ISD: 4Q 2024



### **Texas to Louisiana Energy Pathway**

### Meeting Clean Energy Demand in the Gulf Coast

- Path:
  - From the Agua Dulce area to Transco's existing Station 65 pool
- Capacity:
  - 364.4 MDth/d
- Received EA in June 2023
- Proposed ISD:
  - Full Project: 1Q 2025



## **Southeast Supply Enhancement**

### Connecting MVP Supply to Atlantic Coast & Southeast

<u>Proposed Project:</u> Non-binding open season closed in July 2023; anticipate FID of project in 4Q 2023