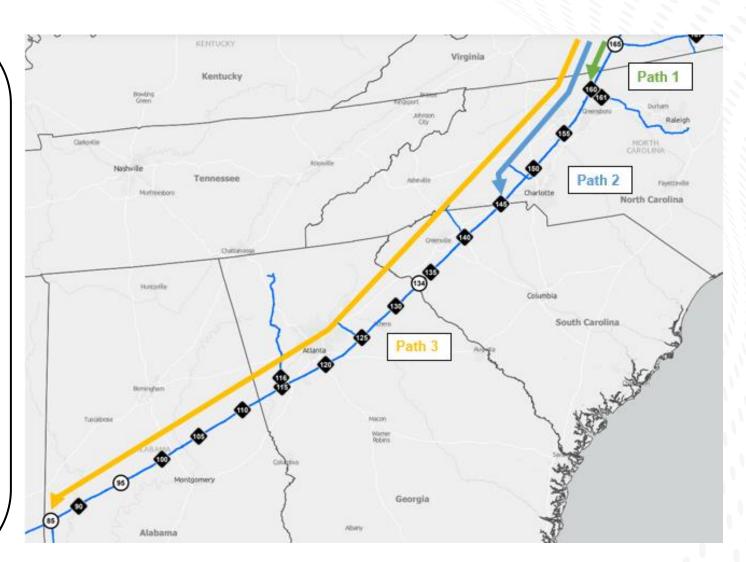

# North Carolina, Virginia, & Maryland Construction & Maintenance

| Preliminary Job Number | Start | Finish | Location                                                                             | Zone | Maintenance Activity                 | Anticipated Impact                                  | Meter No. | Meter Name    | 1Line<br>Nominatable<br>Location ID | Revision<br>Date | Revision Notes |
|------------------------|-------|--------|--------------------------------------------------------------------------------------|------|--------------------------------------|-----------------------------------------------------|-----------|---------------|-------------------------------------|------------------|----------------|
| 200514-0904            |       |        | Mainline C (MLV 180C15 to Station 190) EMAT Run                                      | 5    | Pipeline Inspection                  | No meter<br>Impact Anticipated at this time         |           |               |                                     |                  | New Job Added  |
| 210804-0759            |       |        | Mainline D (MLV 170D10 to James River) EMAT Baseline                                 | 5    | Pipeline Inspection                  | No meter<br>Impact Anticipated at this time         |           |               |                                     |                  | New Job Added  |
| 210804-0801            |       |        | Mainline D (Potomac River to Station 190) EMAT Run                                   | 6    | Pipeline Inspection                  | No meter<br>Impact Anticipated at this time         |           |               |                                     |                  | New Job Added  |
| 220615-1255            |       |        | Mainline B (MLV 175B20 to MLV 180B10) HCA Segment GEO/MFL Reassessment (HS Baseline) | 5    | Pipeline Inspection                  | No meter<br>Impact Anticipated at this time         |           |               |                                     |                  | New Job Added  |
| 220830-0846            |       |        | Mainline C (MLV 180C15 to Station 190) HS Baseline                                   | 5    | Pipeline Inspection                  | No meter<br>Impact Anticipated at this time         |           |               |                                     |                  | New Job Added  |
| 220908-1231            |       |        | Mainline A (Station 190 to Station 195) HS Baseline                                  | 6    | Pipeline Inspection                  | No meter<br>Impact Anticipated at this time         |           |               |                                     |                  | New Job Added  |
| 220908-1310            |       |        | Mainline A (Potomac River to Station 190) HS Baseline                                | 6    | Pipeline Inspection                  | No meter<br>Impact Anticipated at this time         |           |               |                                     |                  | New Job Added  |
| 230627-1502            |       |        | Mainline D (Potomac River to Station 190) GEO/MFL<br>Reassessment                    | 6    | Pipeline Inspection                  | No meter<br>Impact Anticipated at this time         |           |               |                                     |                  | New Job Added  |
| 230727-1357            |       |        | Mainline A (Station160 to James River) HS Baseline                                   | 5    | Pipeline Inspection                  | Potential Meter Impact                              | 3587/4580 | Cascade Creek | 9001061/9001062                     | 2                | New Job Added  |
| 220624-0831            |       |        | Mainline B (MLV 160B10 to Station 170) MFL+GEO+EMAT<br>Digs                          | 5    | Anomaly Investigation<br>Placeholder | No meter<br>Impact Anticipated at this time         |           |               |                                     |                  | New Job Added  |
| 230628-1115            |       |        | Pine Needle LNG Discharge B ECDA Digs                                                | 5    | Anomaly Investigation<br>Placeholder | Potential impact to injection / withdrawal services |           |               |                                     |                  | New Job Added  |
| 220623-1546            |       |        | Mainline D (Station 150 to MLV 155D2) EMAT & MFL Digs                                | 5    | Anomaly Investigation<br>Placeholder | No meter<br>Impact Anticipated at this time         |           |               |                                     |                  | New Job Added  |
| 220624-0820            |       |        | Mainline A (Station 150 to Station 160) GEO/MFL Digs                                 | 5    | Anomaly Investigation<br>Placeholder | No meter<br>Impact Anticipated at this time         |           |               |                                     |                  | New Job Added  |
| 220814-2301            |       |        | Mainline B (Station 170 to MLV 175B20) HS Digs                                       | 5    | Anomaly Investigation<br>Placeholder | No meter<br>Impact Anticipated at this time         |           |               |                                     |                  | New Job Added  |
| 230804-1002            |       |        | Mainline B (Station 170 to MLV 175B20) HS Reanalysis Digs                            | 5    | Anomaly Investigation<br>Placeholder | No meter Impact Anticipated at this time            |           |               |                                     |                  | New Job Added  |