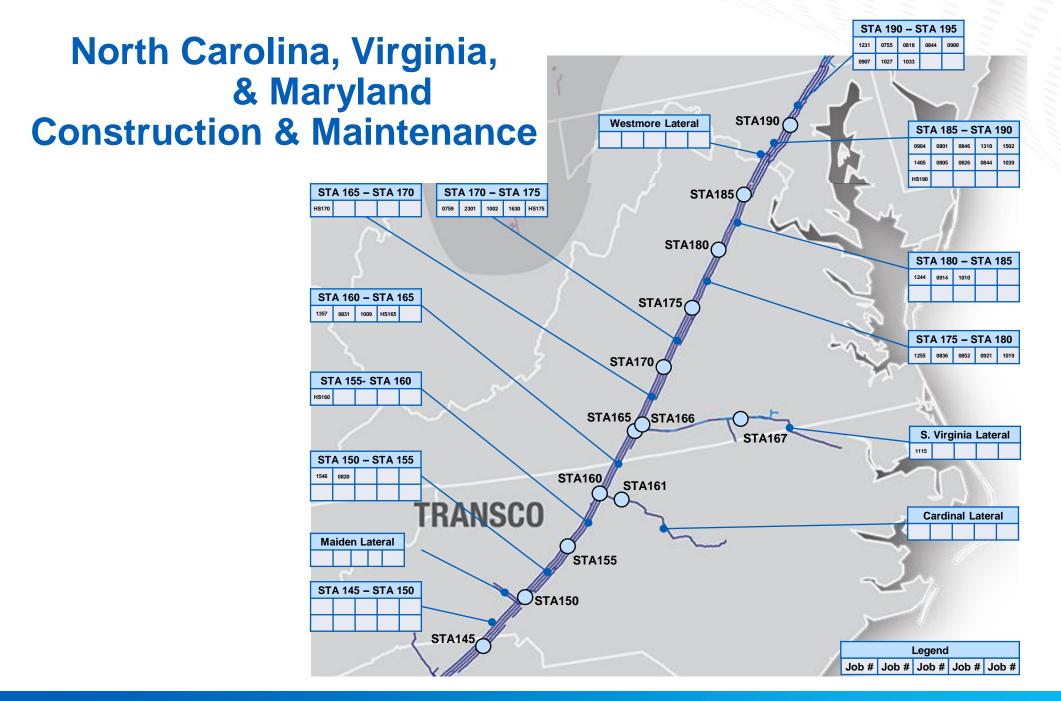

# North Carolina, Virginia, & Maryland Construction & Maintenance

| Preliminary Job Number | Start | Finish | Location                                                                             | Zone | Maintenance Activity                 | Anticipated Impact                                  | Meter No. | Meter Name    | 1Line<br>Nominatable<br>Location ID | Revision<br>Date | Revision Notes |
|------------------------|-------|--------|--------------------------------------------------------------------------------------|------|--------------------------------------|-----------------------------------------------------|-----------|---------------|-------------------------------------|------------------|----------------|
| 200514-0904            |       |        | Mainline C (MLV 180C15 to Station 190) EMAT Run                                      | 5    | Pipeline Inspection                  | No meter<br>Impact Anticipated at this time         |           |               |                                     |                  | New Job Added  |
| 210804-0759            |       |        | Mainline D (MLV 170D10 to James River) EMAT Baseline                                 | 5    | Pipeline Inspection                  | No meter<br>Impact Anticipated at this time         |           |               |                                     |                  | New Job Added  |
| 210804-0801            |       |        | Mainline D (Potomac River to Station 190) EMAT Run                                   | 6    | Pipeline Inspection                  | No meter<br>Impact Anticipated at this time         |           |               |                                     |                  | New Job Added  |
| 220615-1255            |       |        | Mainline B (MLV 175B20 to MLV 180B10) HCA Segment GEO/MFL Reassessment (HS Baseline) | 5    | Pipeline Inspection                  | No meter<br>Impact Anticipated at this time         |           |               |                                     |                  | New Job Added  |
| 220830-0846            |       |        | Mainline C (MLV 180C15 to Station 190) HS Baseline                                   | 5    | Pipeline Inspection                  | No meter<br>Impact Anticipated at this time         |           |               |                                     |                  | New Job Added  |
| 220908-1231            |       |        | Mainline A (Station 190 to Station 195) HS Baseline                                  | 6    | Pipeline Inspection                  | No meter<br>Impact Anticipated at this time         |           |               |                                     |                  | New Job Added  |
| 220908-1310            |       |        | Mainline A (Potomac River to Station 190) HS Baseline                                | 6    | Pipeline Inspection                  | No meter<br>Impact Anticipated at this time         |           |               |                                     |                  | New Job Added  |
| 230627-1502            |       |        | Mainline D (Potomac River to Station 190) GEO/MFL<br>Reassessment                    | 6    | Pipeline Inspection                  | No meter<br>Impact Anticipated at this time         |           |               |                                     |                  | New Job Added  |
| 230727-1357            |       |        | Mainline A (Station160 to James River) HS Baseline                                   | 5    | Pipeline Inspection                  | Potential Meter Impact                              | 3587/4580 | Cascade Creek | 9001061/9001062                     | 2                | New Job Added  |
| 220624-0831            |       |        | Mainline B (MLV 160B10 to Station 170) MFL+GEO+EMAT<br>Digs                          | 5    | Anomaly Investigation<br>Placeholder | No meter<br>Impact Anticipated at this time         |           |               |                                     |                  | New Job Added  |
| 230628-1115            |       |        | Pine Needle LNG Discharge B ECDA Digs                                                | 5    | Anomaly Investigation<br>Placeholder | Potential impact to injection / withdrawal services |           |               |                                     |                  | New Job Added  |
| 220623-1546            |       |        | Mainline D (Station 150 to MLV 155D2) EMAT & MFL Digs                                | 5    | Anomaly Investigation<br>Placeholder | No meter<br>Impact Anticipated at this time         |           |               |                                     |                  | New Job Added  |
| 220624-0820            |       |        | Mainline A (Station 150 to Station 160) GEO/MFL Digs                                 | 5    | Anomaly Investigation<br>Placeholder | No meter<br>Impact Anticipated at this time         |           |               |                                     |                  | New Job Added  |
| 220814-2301            |       |        | Mainline B (Station 170 to MLV 175B20) HS Digs                                       | 5    | Anomaly Investigation<br>Placeholder | No meter<br>Impact Anticipated at this time         |           |               |                                     |                  | New Job Added  |
| 230804-1002            |       |        | Mainline B (Station 170 to MLV 175B20) HS Reanalysis Digs                            | 5    | Anomaly Investigation<br>Placeholder | No meter Impact Anticipated at this time            |           |               |                                     |                  | New Job Added  |