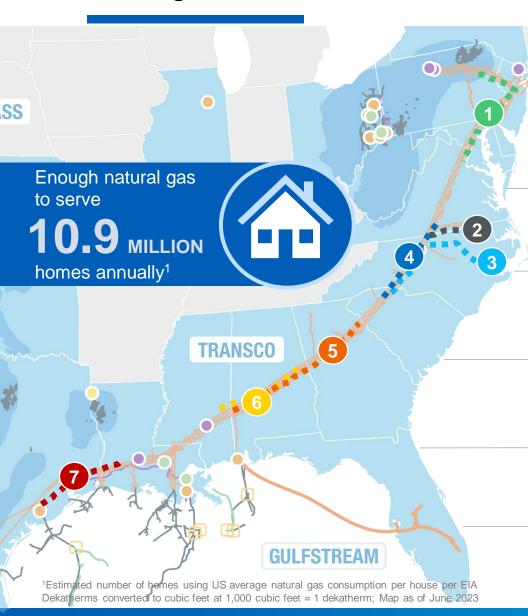

of tools include:

### **Interactive Help Tools**

Frequently Asked Questions (FAQ) reference area



#### **Enhanced Mapping**

- Updating version to include integration layers
  - Contract Rights
  - Contract Utilization





# **Market & Business Development Updates**

# CONNECTING REGIONAL NATURAL GAS DEMAND WITH BEST-IN-CLASS PRODUCTION BASINS

L-48 Production and Demand Changes in Key Areas in Bcf/d (2022-2032)



# NATURAL GAS DEMAND, EXPORTS DRIVING DEMAND GROWTH, GROWTH ACROSS ALL SECTORS EXCEPT POWER AND RESIDENTIAL/COMMERCIAL

LOWER 48 NATURAL GAS DEMAND YEAR-OVER-YEAR (Y-O-Y) DEMAND CHANGE BY SECTOR (2022–2027)



Source: Wood Mackenzie Strategic Planning Outlook 2023. Used with permission from Wood Mackenzie

### Adding more than 2 Bcf/d of capacity through Transco projects



#### **Regional Energy Access**

- 829 MMcf/d serving Res/Com & Power demand in PA, NJ & MD
- Received FERC certificate with expected partial in service 4Q'23 and second half expected in service 4Q'24

#### **Commonwealth Energy Connector**

- 105 MMcf/d serving Res/Com demand in Mid-Atlantic
- Received draft EIS with expected in service date 4Q'25

#### **Southside Reliability Enhancement**

- 423 MMcf/d serving Res/Com demand in Mid-Atlantic
  - Received FERC certificate with expected in service date 4Q'24

#### **Carolina Market Link**

- 4 78 MMcf/d serving Res/Com demand in Mid-Atlantic
  - Expected in service date 1Q'24

#### **Alabama Georgia Connector**

- 63.8 MMcf/d serving power and residential demand in GA
- Filed FERC Application with expected in service date 4Q'25

#### Sou