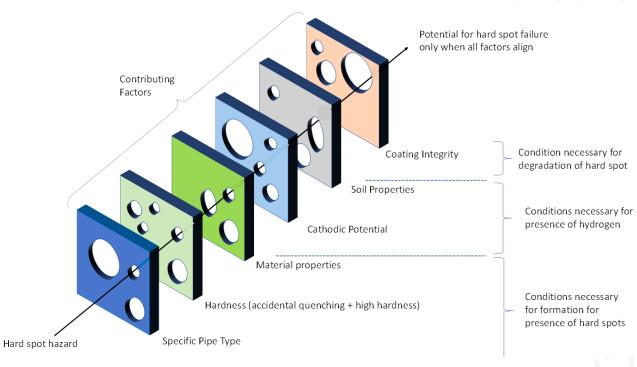

### **Hard Spot Background**

- Hard spot susceptible pipe an industry-wide concern not unique to Transco
- Williams has been taking a proactive approach to identify and mitigate hard spot risks through its standard maintenance program.
- Hard spots are a pipeline defect created during original manufacturing
- Hard spots are considered stable unless acted on by coincident environmental factors
  - Coating degradation
  - Atomic hydrogen can be generated from elevated cathodic protection

\*Credit: ADV Integrity