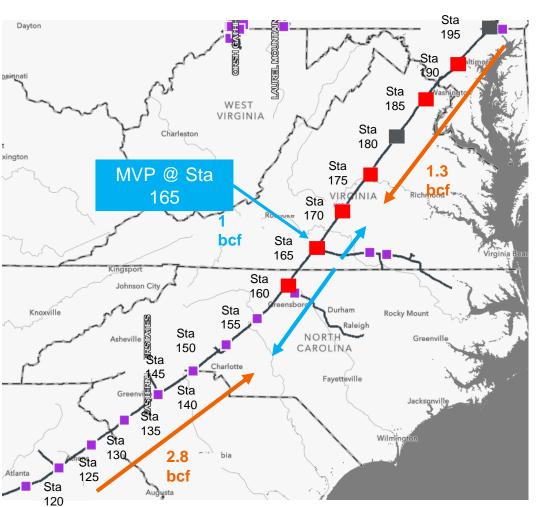

### **System Impacts**

- Depending on location and system utilization, a reduction in scheduled volume may be necessary until repairs are made
  - If flows through the segment of affected pipe are low enough, impacts may not be necessary.
- May require a station outage to allow crews to safely excavate, inspect, and repair
- Possible reduction in operating pressure to inspect, recoat and repair
- Any necessary scheduling reductions will be posted as a critical notice