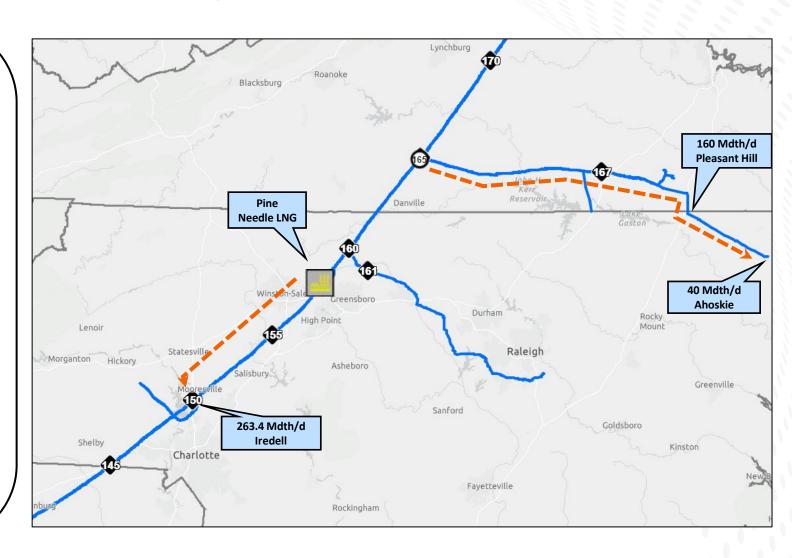

# North Carolina, Virginia, & Maryland Construction & Maintenance

| Preliminary Job Number | Start | Finish | Location                                                                             | Zone | Maintenance Activity                 | Anticipated Impact                                  | Meter No. | Meter Name    | 1Line<br>Nominatable<br>Location ID | Revision<br>Date | Revision Notes |
|------------------------|-------|--------|--------------------------------------------------------------------------------------|------|--------------------------------------|-----------------------------------------------------|-----------|---------------|-------------------------------------|------------------|----------------|
| 200514-0904            |       |        | Mainline C (MLV 180C15 to Station 190) EMAT Run                                      | 5    | Pipeline Inspection                  | No meter<br>Impact Anticipated at this time         |           |               |                                     |                  | New Job Added  |
| 210804-0759            |       |        | Mainline D (MLV 170D10 to James River) EMAT Baseline                                 | 5    | Pipeline Inspection                  | No meter<br>Impact Anticipated at this time         |           |               |                                     |                  | New Job Added  |
| 210804-0801            |       |        | Mainline D (Potomac River to Station 190) EMAT Run                                   | 6    | Pipeline Inspection                  | No meter<br>Impact Anticipated at this time         |           |               |                                     |                  | New Job Added  |
| 220615-1255            |       |        | Mainline B (MLV 175B20 to MLV 180B10) HCA Segment GEO/MFL Reassessment (HS Baseline) | 5    | Pipeline Inspection                  | No meter<br>Impact Anticipated at this time         |           |               |                                     |                  | New Job Added  |
| 220830-0846            |       |        | Mainline C (MLV 180C15 to Station 190) HS Baseline                                   | 5    | Pipeline Inspection                  | No meter<br>Impact Anticipated at this time         |           |               |                                     |                  | New Job Added  |
| 220908-1231            |       |        | Mainline A (Station 190 to Station 195) HS Baseline                                  | 6    | Pipeline Inspection                  | No meter<br>Impact Anticipated at this time         |           |               |                                     |                  | New Job Added  |
| 220908-1310            |       |        | Mainline A (Potomac River to Station 190) HS Baseline                                | 6    | Pipeline Inspection                  | No meter<br>Impact Anticipated at this time         |           |               |                                     |                  | New Job Added  |
| 230627-1502            |       |        | Mainline D (Potomac River to Station 190) GEO/MFL<br>Reassessment                    | 6    | Pipeline Inspection                  | No meter<br>Impact Anticipated at this time         |           |               |                                     |                  | New Job Added  |
| 230727-1357            |       |        | Mainline A (Station160 to James River) HS Baseline                                   | 5    | Pipeline Inspection                  | Potential Meter Impact                              | 3587/4580 | Cascade Creek | 9001061/9001062                     | 2                | New Job Added  |
| 220624-0831            |       |        | Mainline B (MLV 160B10 to Station 170) MFL+GEO+EMAT<br>Digs                          | 5    | Anomaly Investigation<br>Placeholder | No meter<br>Impact Anticipated at this time         |           |               |                                     |                  | New Job Added  |
| 230628-1115            |       |        | Pine Needle LNG Discharge B ECDA Digs                                                | 5    | Anomaly Investigation<br>Placeholder | Potential impact to injection / withdrawal services |           |               |                                     |                  | New Job Added  |
| 220623-1546            |       |        | Mainline D (Station 150 to MLV 155D2) EMAT & MFL Digs                                | 5    | Anomaly Investigation<br>Placeholder | No meter<br>Impact Anticipated at this time         |           |               |                                     |                  | New Job Added  |
| 220624-0820            |       |        | Mainline A (Station 150 to Station 160) GEO/MFL Digs                                 | 5    | Anomaly Investigation<br>Placeholder | No meter<br>Impact Anticipated at this time         |           |               |                                     |                  | New Job Added  |
| 220814-2301            |       |        | Mainline B (Station 170 to MLV 175B20) HS Digs                                       | 5    | Anomaly Investigation<br>Placeholder | No meter<br>Impact Anticipated at this time         |           |               |                                     |                  | New Job Added  |
| 230804-1002            |       |        | Mainline B (Station 170 to MLV 175B20) HS Reanalysis Digs                            | 5    | Anomaly Investigation<br>Placeholder | No meter Impact Anticipated at this time            |           |               |                                     |                  | New Job Added  |