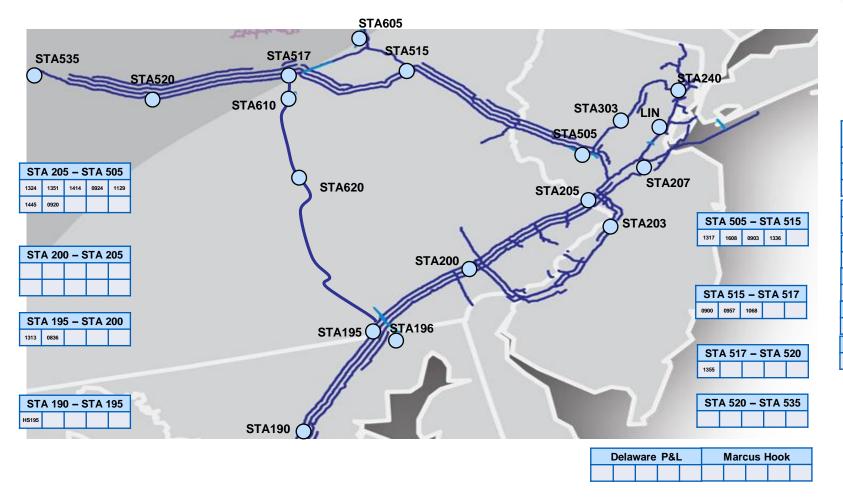

|                                                |                  | New Job Added  |
| HS175                  |       |        | Station 175 Hard Spot Remediation                       | 5    | Compressor Station Outage            | Potential impact to availability of transportation services from North to South. |           |                                                |                  | New Job Added  |
| HS190                  |       |        | Station 190 Hard Spot Remediation                       | 6    | Compressor Station Outage            | Potential impact to availability of transportation services from North to South. | 1         |                                                |                  | New Job Added  |

# Pennsylvania & New Jersey Construction & Maintenance





# Pennsylvania & New Jersey Construction & Maintenance

| Preliminary Job<br>Number | Start | Finish | Location                                                                              | Zone | Maintenance<br>Activity                  | Anticipated Impact                          | Meter No.                          | Meter Name                                                 | 1Line<br>Nominatable<br>Location ID               | Revision Date | Revision Notes |
|---------------------------|-------|--------|---------------------------------------------------------------------------------------|------|------------------------------------------|---------------------------------------------|------------------------------------|-----------------------------------------------------------