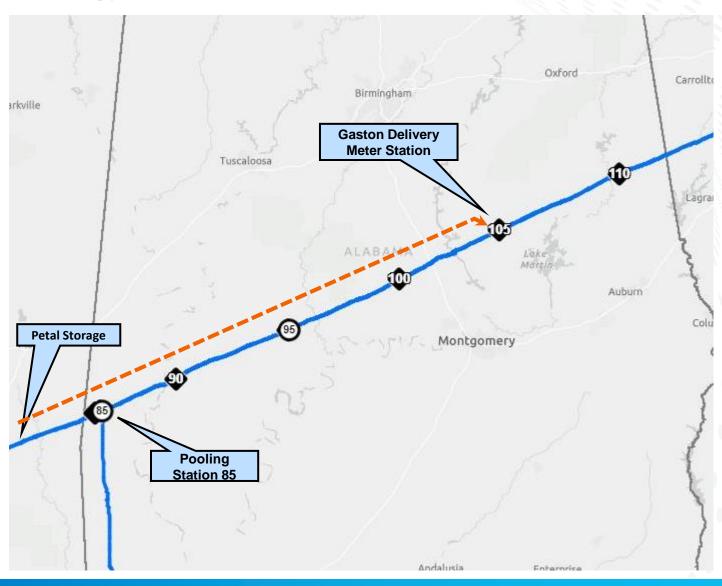

ling Station 165 to Transco's existing interconnect at the York Road delivery meter station
- Capacity: 78 MDth/d
- FERC Prior Notice comment/protest period closed August 2023
- Proposed ISD: 1Q 2024



### **Alabama to Georgia Connector**

### Meeting end user clean energy demand in Georgia

- Path:
  - From Pooling Station 85 to various delivery points as far as Elba SC meter station
- Capacity: 63.8 MDth/d
- Filed FERC Application April 2023
- Proposed ISD: 4Q 2025



### **Southeast Energy Connector**

### Meeting Clean Energy Demand in the Southeast

- Path:
  - Path 1 Transco's Petal Storage interconnect to the Gaston Meter Station
  - Path 2 Transco's Station
     85 Pool to the Gaston Meter
     Station
- Capacity: 150 MDth/d
- Received Final EA March 2023
- Proposed ISD: 4Q 2024



### **Texas to Louisiana Energy Pathway**

### Meeting Clean Energy Demand in the Gulf Coast

- Path:
  - From the Agua Dulce area to Transco's existing Station 65 pool
- Capacity:
  - 364.4 MDth/d
- Received EA in June 2023
- Proposed ISD:
  - Full Project: 1Q 2025



## **Southeast Supply Enhancement**

### Connecting MVP Supply to Atlantic Coast & Southeast

<u>Proposed Project:</u> Non-binding open season closed in July 2023; anticipate FID of project in 4Q 2023

- Path:
  - Path 1 Transco's Station 165 pool and MVP Receipt Interconnect to Sta. 160
  - Path 2 Transco's Station 165 pool and MVP Receipt Interconnect to Sta. 145
  - Path 3 Transco's Station 165 pool and MVP Receipt Interconnect to Sta. 85
- Capacity: TDB
- Anticipate entering FERC pre-filing process 1Q 2024
- Proposed I