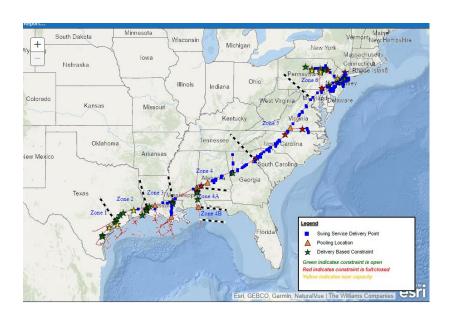

### **System Impacts**

- Depending on location and system utilization, a reduction in scheduled volume may be necessary until repairs are made
  - If flows through the segment of affected pipe are low enough, impacts may not be necessary.
- May require a station outage to allow crews to safely excavate, inspect, and repair
- Possible reduction in operating pressure to inspect, recoat and repair
- Any necessary scheduling reductions will be posted as a critical notice