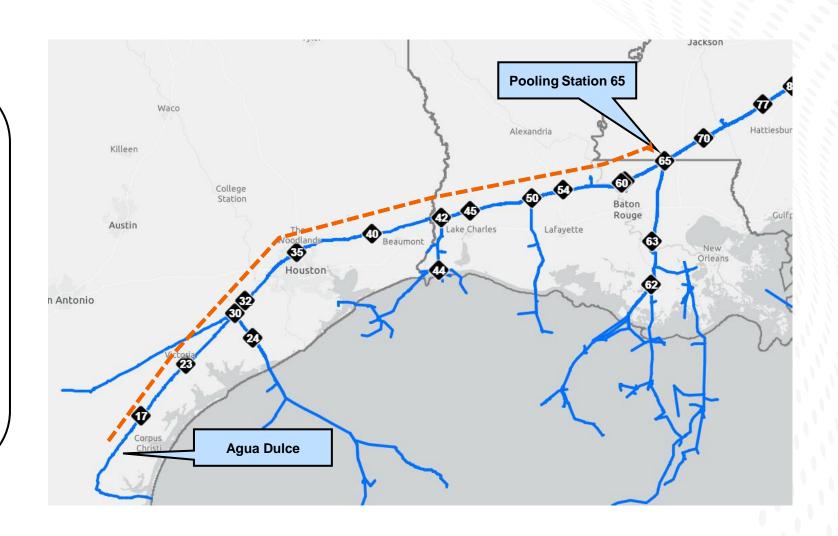

ergy demand in Georgia

- Path:
  - From Pooling Station 85 to various delivery points as far as Elba SC meter station
- Capacity: 63.8 MDth/d
- Filed FERC Application April 2023
- Proposed ISD: 4Q 2025



### **Southeast Energy Connector**

### Meeting Clean Energy Demand in the Southeast

- Path:
  - Path 1 Transco's Petal Storage interconnect to the Gaston Meter Station
  - Path 2 Transco's Station
     85 Pool to the Gaston Meter
     Station
- Capacity: 150 MDth/d
- Received Final EA March 2023
- Proposed ISD: 4Q 2024



### **Texas to Louisiana Energy Pathway**

### Meeting Clean Energy Demand in the Gulf Coast

- Path:
  - From the Agua Dulce area to Transco's existing Station 65 pool
- Capacity:
  - 364.4 MDth/d
- Received EA in June 2023
- Proposed ISD:
  - Full Project: 1Q 2025



## **Southeast Supply Enhancement**

### Connecting MVP Supply to Atlantic Coast & Southeast

<u>Proposed Project:</u> Non-binding open season closed in July 2023; anticipate FID of project in 4Q 2023

- Path:
  - Path 1 Transco's Station 165 pool and MVP Receipt Interconnect to Sta. 160
  - Path 2 Transco's Station 165 pool and MVP Receipt Interconnect to Sta. 145
  - Path 3 Transco's Station 165 pool and MVP Receipt Interconnect to Sta. 85
- Capacity: TDB
- Anticipate entering FERC pre-filing process 1Q 2024
- Proposed ISD: 4Q 2027



### FIND US ONLINE



www.williams.com/newsroom



Facebook.com/WilliamsEnergyCo



@WilliamsUpdates



Channel: Williams Energy Company



Linkedin.com/company/Williams-Company



@williamsenergy





# **Thank You & Questions**