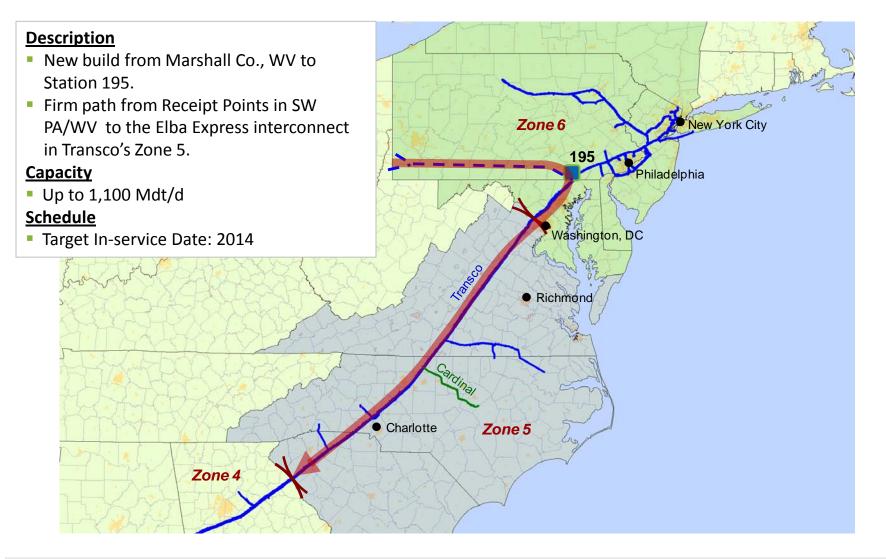

## Atlantic Access connects Marcellus to East Coast

### **Post-expansion mainline capacity**

| Project                       | In-Service | Mdt/d  |
|-------------------------------|------------|--------|
| Northeast Connector           | 2014       | 100    |
| Northeast Supply Link         | 2013       | 250    |
| Atlantic Access               | 2014       | 1,100  |
| Total Northern Market         |            | 1,450  |
| Mid-Atlantic Connector        | 2012       | 142    |
| Mid-South                     | 2012/2013  | 225    |
| Total Southern Market         |            | 367    |
| Total Expansion Capacity      |            | 1,817  |
| Current Transco Capacity      |            | 9,608  |
| Total Transco Post-Expansions |            | 11,425 |