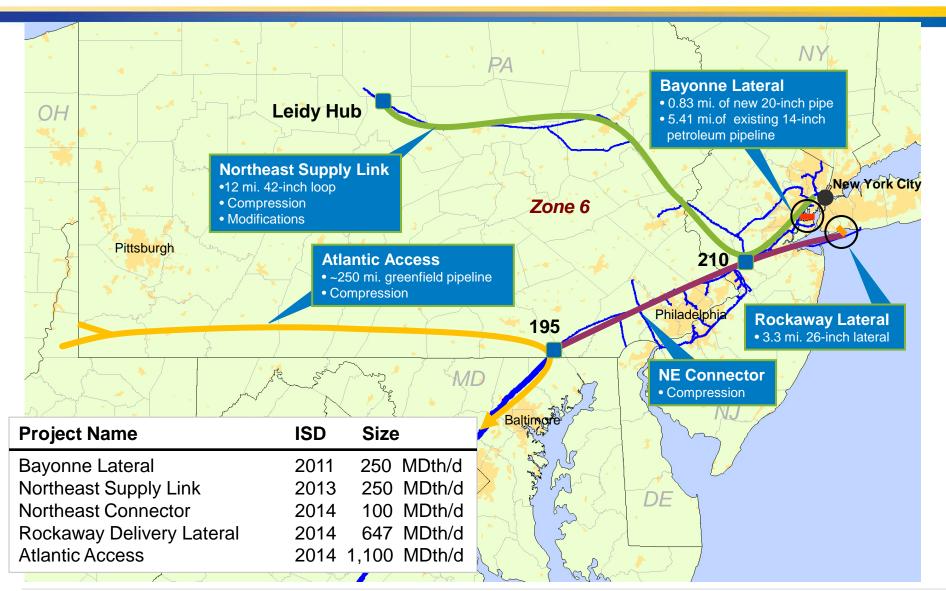

#### Northern market area projects

## Atlantic Access connects Marcellus to East Coast

### **Post-expansion mainline capacity**

| Project                       | In-Service | Mdt/d  |
|-------------------------------|------------|--------|
| Northeast Connector           | 2014       | 100    |
| Northeast Supply Link         | 2013       | 250    |
| Atlantic Access               | 2014       | 1,100  |
| Total Northern Market         |            | 1,450  |
| Mid-Atlantic Connector        | 2012       | 142    |
| Mid-South                     | 2012/2013  | 225    |
| Total Southern Market         |            | 367    |
| Total Expansion Capacity      |            | 1,817  |
| Current Transco Capacity      |            | 9,608  |
| Total Transco Post-Expansions |            | 11,425 |