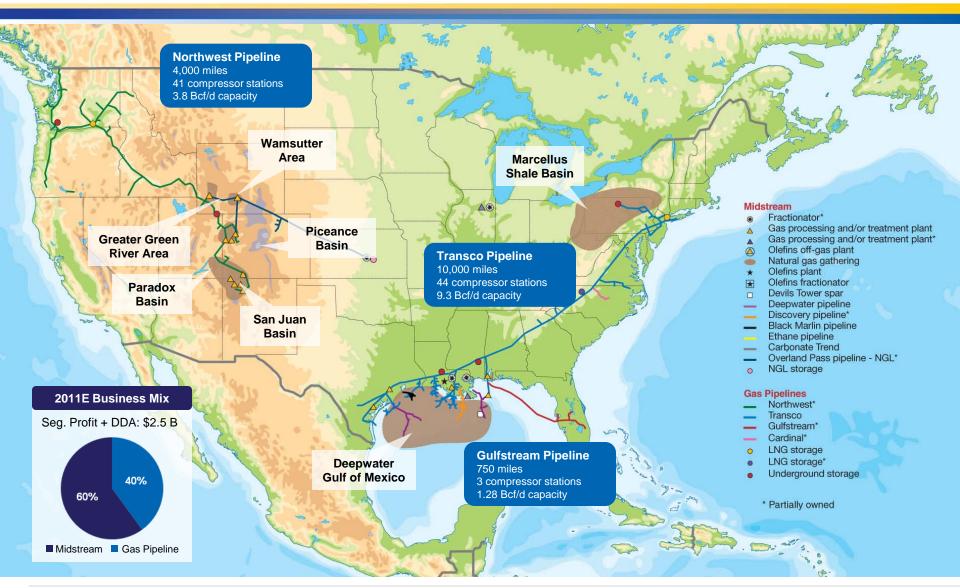

### WPZ assets in key growth markets

- > Maximize pipeline capacity utilization by safely providing high-quality, low-cost transportation of natural gas from diverse supply sources to growing markets.
- > Gas Pipeline's strategy remains consistently focused on the following goals:
  - **Safety** an integral component to operations
  - Competitive position reliably meet and exceed customers' expectations for delivering new and existing natural gas supplies to markets at the lowest cost
  - Compliance continuously strengthen an uncompromising commitment to compliance and integrity
  - Market preservation and growth maintain and expand markets by leveraging financial flexibility, emerging supply source connections and the quality and location of physical assets
  - People effectively and efficiently manage knowledge transfer through talent attraction and employee development while also fostering an inclusive work environment and culture that distinguishes Gas Pipeline from others

# WGP past record of steady, disciplined growth

| Project                       | Contract Term (yrs) | Capacity (Mdt/d) | Cost (\$ in millions) | In-service date        |
|-------------------------------|---------------------|------------------|-----------------------|------------------------|
| 85 North Expansion – Phase II | 19                  | 218.5            | 189.1                 | 05/11                  |
| Mobile Bay South II           | 15                  | 380              | 33                    | 05/11                  |
| Gulfstream Phase V            | 25                  | 35               | 39.4                  | 04/11                  |
|                               |                     |                  |                       |                        |
| Sundance Trail                | 12                  | 150              | 50                    | 11/10                  |
| 85 North Expansion - Phase I  | 20                  | 90               | 32.9                  | 07/10                  |
| Mobile Bay South              | 15                  | 253.5            | 32                    | 05/10                  |
|                               |                     |                  |                       |                        |
| Colorado Hub Connection       | 12                  | 363              | 60                    | 11/09                  |
| Sentinel II                   | 18                  | 102              | 189.6                 | 11/09                  |
| Gulfstream Phase IV           | 23                  | 155              | 190                   | 01/09                  |
|                               |                     |                  |                       |                        |
|                               |                     |                  |                       |                        |
| Gas Pipeline – 2008           |                     | 489              | 174                   |                        |
| Gas Pipeline – 2007           |                     | 715              | 332                   |                        |
| Gas Pipeline – 2006           |                     | 347              | 325                   |                        |
| Gas Pipeline – 2005           |                     | 455              | 215.1                 |                        |
| Gas Pipeline – 2004           |                     | 54               | 16                    |                        |
| Gas Pipeline - 2003           |                     | 828              | 531.9                 |                        |
| Total                         |                     | 4,635            | \$2,421.6             | 25 projects in service |

# Strategic future growth opportunities of \$1.3 billion\*

\*\$1.3 billion only includes projects in guidance. \*\*Recently placed in-service. \*\*\*Gray box indicates projects not in guidance.

PARTNERS L.P.