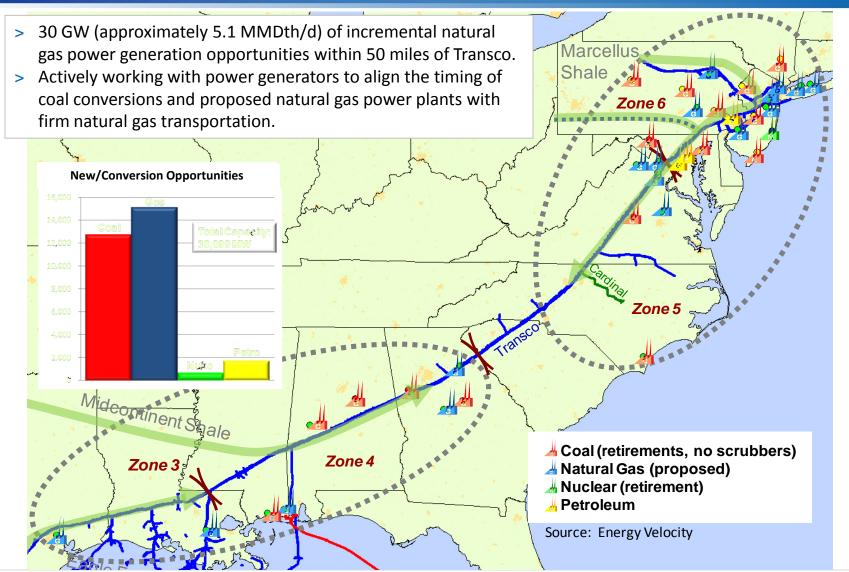

1      | 2008       | 40     |
| Sentinel Phase 2      | 2009       | 102    |
| Total Northern Market |            | 824    |
| Southcoast            | 2000       | 204    |
| Sundance              | 2002       | 236    |
| Momentum Phase 1      | 2003       | 269    |
| Momentum Phase 2      | 2004       | 54     |
| Potomac               | 2007       | 165    |
| Eminence Enhancement  | 2009       | 46     |
| Mobile Bay South      | 2010       | 253    |
| Mobile Bay South II   | 2011       | 380    |
| 85 North              | 2010/2011  | 309    |
| Total Southern Market |            | 1,916  |
| Total Transco         |            | 2,740  |



#### **Demand continues to grow**





© 2011 Williams Partners L.P. All rights reserved.

### **Transco power generation opportunities**





### **Emerging supplies change the game**





Williams Transco Customer Meeting | October 6, 2011 | 22

### **Eagle Ford Shale**





© 2011 Williams Partners L.P. All rights reserved.

Williams Transco Customer Meeting | October 6, 2011 | 23

## **Leidy Line interconnects**





© 2011 Williams Partners L.P. All rights reserved.

Williams Transco Customer Meeting | October 6, 2011 | 24

#### Southern market area projects





© 2011 Williams Partners L.P. All rights reserved.

Williams Transco Customer Meeting | October 6, 2011 | 25

#### Northern market area projects





## Atlantic Access connects Marcellus to East Coast





### **Post-expansion mainline capacity**



| Project                       | In-Service | Mdt/d  |
|-------------------------------|------------|--------|
| N