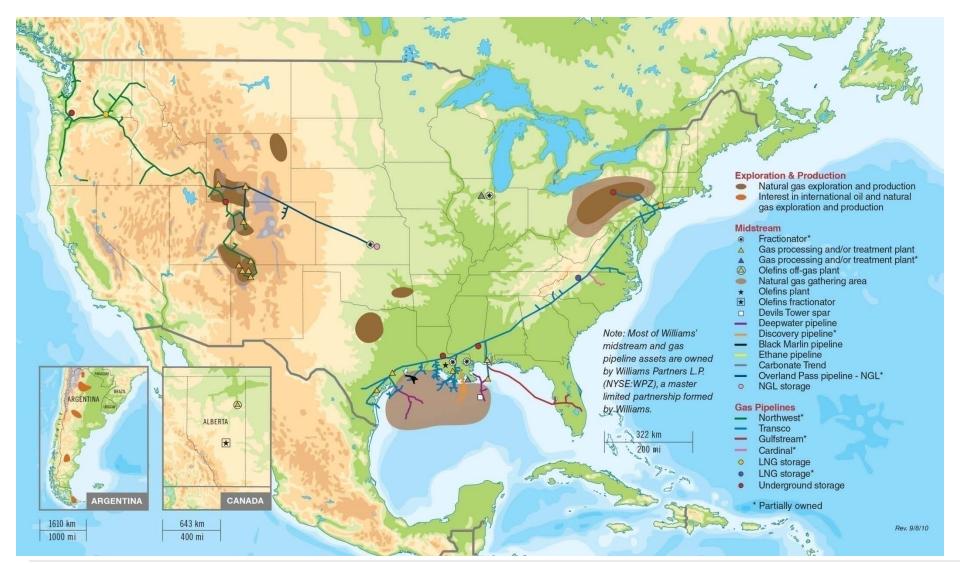

#### **\$25 billion in energy assets**

#### > Focused growth, valued strategy

- Two stand alone companies in 2012
  - "Williams 2012" will focus on large infrastructure that optimizes and connects North America's abundant natural resources to premium markets
  - WPX Energy expected to be diversified independent exploration and production company
- Using IPO proceeds to pay down corporate debt
  - Expecting to maintain investment-grade credit status
- Kicking off high-dividend strategy
  - Paying 60% higher dividend starting with quarterly payout in June 2011
  - Targeting additional 10%-15% increase in June 2012
  - Expecting strong, long-term dividend growth supported by Williams Partners (WPZ) LP and GP distributions

### WPZ assets in key growth markets

- > Maximize pipeline capacity utilization by safely providing high-quality, low-cost transportation of natural gas from diverse supply sources to growing markets.
- > Gas Pipeline's strategy remains consistently focused on the following goals:
  - **Safety** an integral component to operations
  - Competitive position reliably meet and exceed customers' expectations for delivering new and existing natural gas supplies to markets at the lowest cost
  - Compliance continuously strengthen an uncompromising commitment to compliance and integrity
  - Market preservation and growth maintain and expand markets by leveraging financial flexibility, emerging supply source connections and the quality and location of physical assets
  - People effectively and efficiently manage knowledge transfer through talent attraction and employee development while also fostering an inclusive work environment and culture that distinguishes Gas Pipeline from others