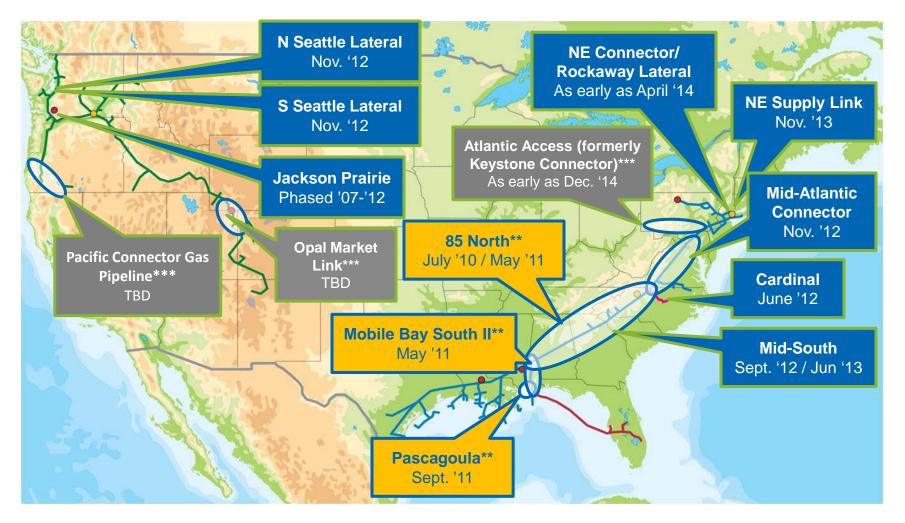

#### Northern market area projects

## Atlantic Access connects Marcellus to East Coast

### **Post-expansion mainline capacity**

| Project                       | In-Service | Mdt/d  |
|-------------------------------|------------|--------|
| Northeast Connector           | 2014       | 100    |
| Northeast Supply Link         | 2013       | 250    |
| Atlantic Access               | 2014       | 1,100  |
| Total Northern Market         |            | 1,450  |
| Mid-Atlantic Connector        | 2012       | 142    |
| Mid-South                     | 2012/2013  | 225    |
| Total Southern Market         |            | 367    |
| Total Expansion Capacity      |            | 1,817  |
| Current Transco Capacity      |            | 9,608  |
| Total Transco Post-Expansions |            | 11,425 |