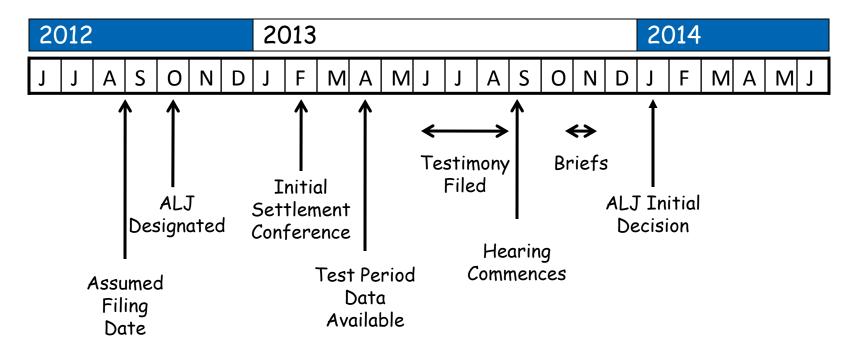

# Rate case timeline – assumes August 31, 2012 filing

## Rate case – track III procedural schedule

#### Assumed Filing Date: August 31, 2012 Rates Effective Subject to Refund: March 1, 2013

> Application filed September 29, 2011 to partially abandon service

- Caverns 1-4 Abandoned; Caverns 5 7 Remain
- Capacity 15.525 MMDth 10.400 MMDth
- Deliverability 1.552 MMDth → 1.240 MMDth
- Injections No change (149,651 Dth/day)
- Effective Date later of April 1, 2012 or first day of the first month after FERC order becomes final
- > Tariff filing made September 28, 2011 to provide Reservation Charge Credits under Rate Schedules ESS and EESWS in the event of a reduction or interruption of service