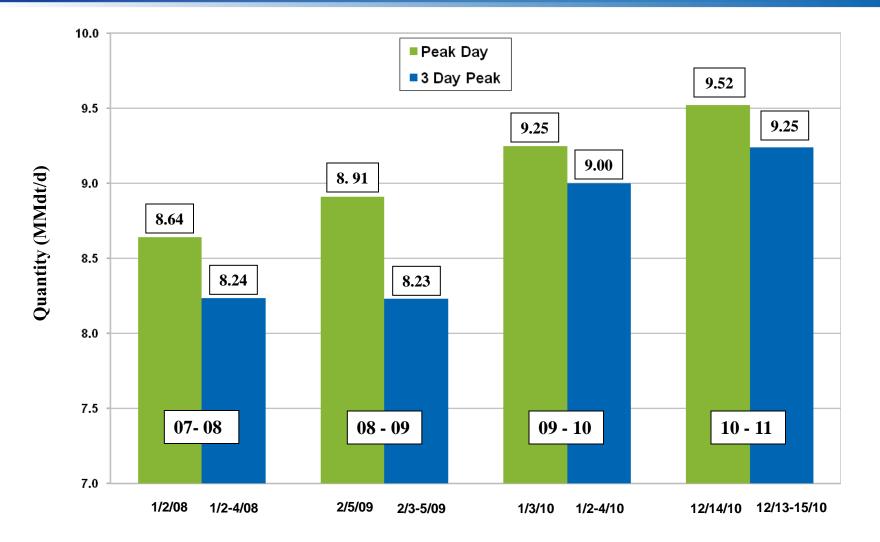

#### **Transco peak day deliveries\***

\*Market area deliveries, which include Zones 4 through 6.