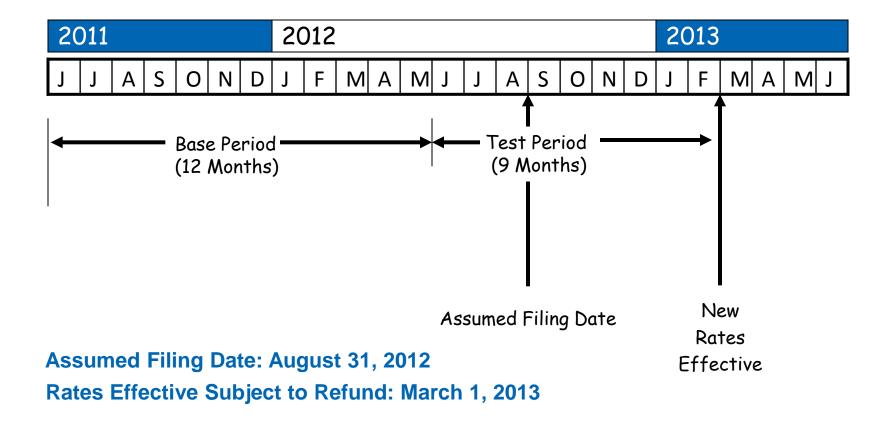

# Rate case timeline – assumes August 31, 2012 filing

#### Assumed Filing Date: August 31, 2012 Rates Effective Subject to Refund: March 1, 2013

> Application filed September 29, 2011 to partially abandon service

- Caverns 1-4 Abandoned; Caverns 5 7 Remain
- Capacity 15.525 MMDth 10.400 MMDth
- Deliverability 1.552 MMDth → 1.240 MMDth
- Injections No change (149,651 Dth/day)
- Effective Date later of April 1, 2012 or first day of the first month after FERC order becomes final
- > Tariff filing made September 28, 2011 to provide Reservation Charge Credits under Rate Schedules ESS and EESWS in the event of a reduction or interruption of service