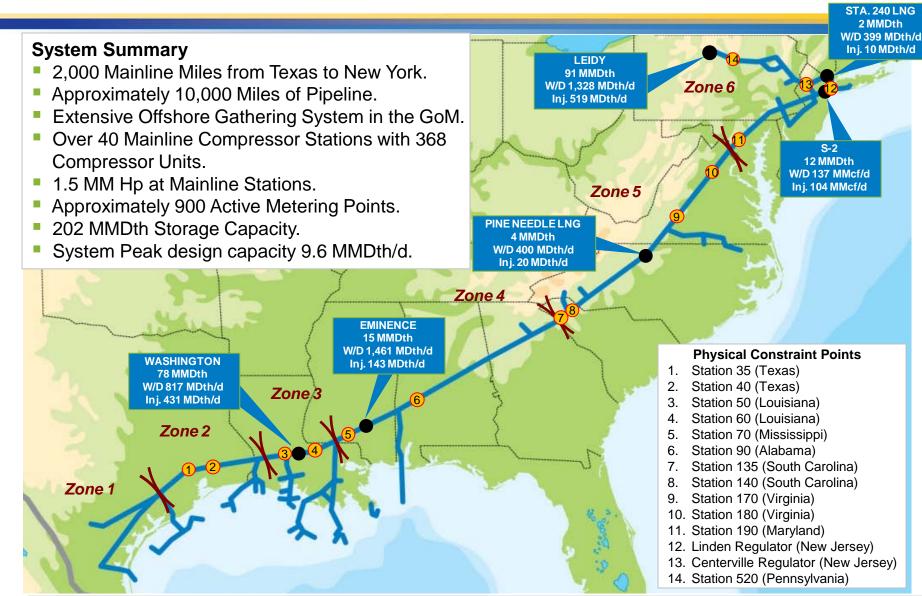

### **Transco system overview**

#### **Transco peak day deliveries\***

\*Market area deliveries, which include Zones 4 through 6.