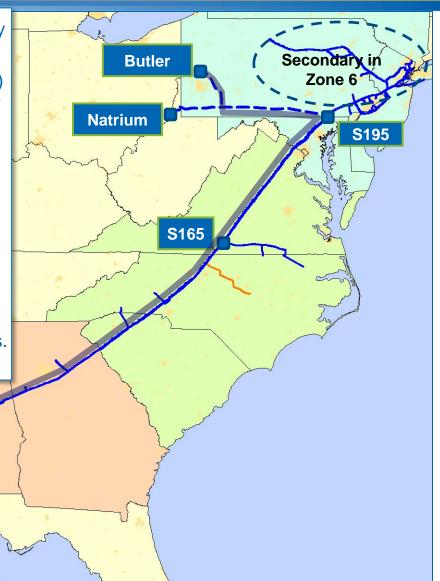

## **Natrium Path**

- Provides up to 900,000 dt/d of firm transportation capacityin Transco's Zone 6, 5, 4, and 3.
- The path begins at a proposed interconnection with Dominion's gas treatment plant in Marshall County, WV ("Natrium") and extends through a new line to be constructed by Transco eastward across Pennsylvania to Transco's mainline at Station 195 in York County, PA ("Natrium Line"), and then continues southward on the mainline to a terminus at the existing Zone 3 interconnection with Liberty Gas Storage in Beauregard Parish, LA.
- > Path includes Majorsville Lateral

## **Butler Path**

Provides up to 600,000 dt/d of firm transportation capacity in Transco's Zone 6, 5, 4, and 3.

- The Path begins at an interconnection with (location TBD) in Butler County, PA ("Butler") and extends through a new line to be constructed by Transco southward to an interconnection with the Natrium Line and from there across Pennsylvania to Transco's mainline at Station 195 in York County, PA, and then continues southward on the mainline to a terminus at the existing Zone 3 interconnection with Liberty Gas Storage in Beauregard Parish, LA.
- Path includes secondary rights on Transco Mainline and Leidy Line.
- Receipt / Delivery points described on the following slides.