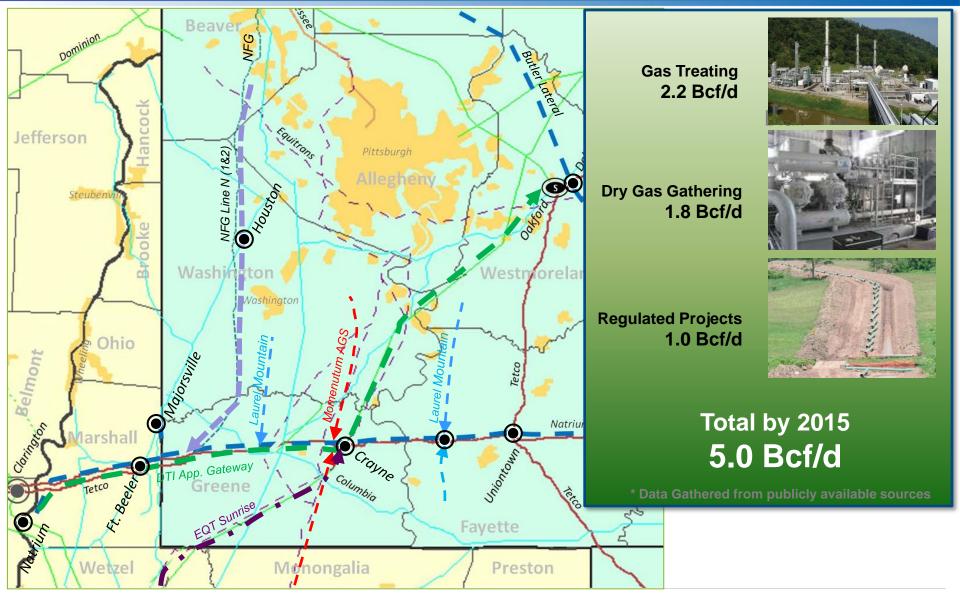

# **Transco's Atlantic Access Project**

February 2012

© 2011 Williams Partners L.P. All rights reserved.



#### **SW Marcellus/Utica Infrastructure Development**





## **Project Overview**



**Rivervale** 

#### 3 Firm Paths

- Natrium Path, Natrium Plant (DTI) in West Virginia to the Existing Liberty Gas Storage Interconnect in Zone 3 (Liberty).
- Rivervale Path, (Tenn. Gas PL) in Bergen County, New Jersey to Liberty.
- Butler Path, Butler County, PA to Liberty.
- Provides:
  - Primary (along path) and Secondary Firm in Zones 6, 5, 4, & 3 all for one rate.
- Service under Transco's Rate Schedule FT.
- File for "rolled-in" fuel.
- > Target ISD December 1, 2014.

Libertv

MP 469.41



- Zone 6 fuel is 0.74%
- Zone 5 fuel is 1.32%
- Zone 4 fuel is 1.54%
- Zone 3 fuel is 0.38%

**0% Fuel** for Deliveries made by displacement in Zones 5, 4, & 3

© 2011 Williams Partners L.P. All rights reserved.

## Significant Capability to Blend (2:1 wet to dry)



-