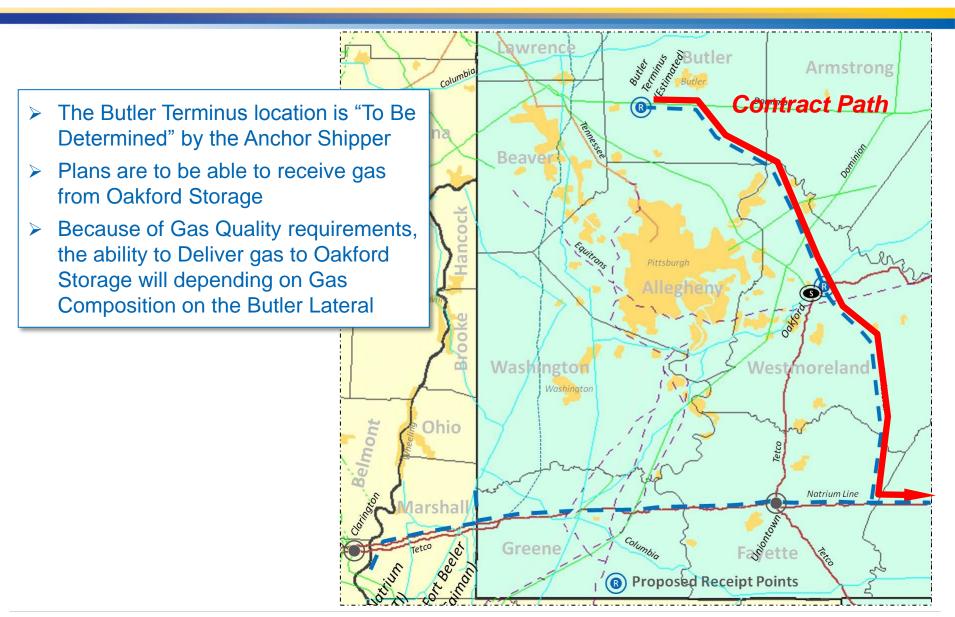

## **Butler Path**

Provides up to 600,000 dt/d of firm transportation capacity in Transco's Zone 6, 5, 4, and 3.

- The Path begins at an interconnection with (location TBD) in Butler County, PA ("Butler") and extends through a new line to be constructed by Transco southward to an interconnection with the Natrium Line and from there across Pennsylvania to Transco's mainline at Station 195 in York County, PA, and then continues southward on the mainline to a terminus at the existing Zone 3 interconnection with Liberty Gas Storage in Beauregard Parish, LA.
- Path includes secondary rights on Transco Mainline and Leidy Line.
- Receipt / Delivery points described on the following slides.

## **Butler Path – Receipt Points**