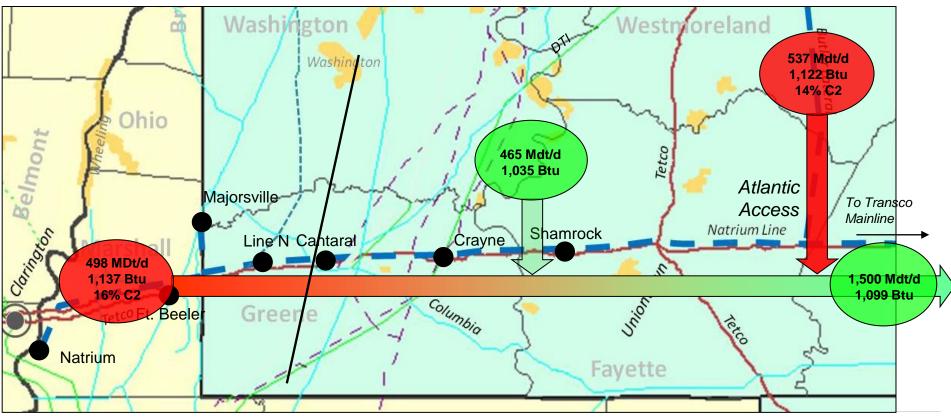

## Significant Capability to Blend (2:1 wet to dry)

- While Transco's gas tariff has a BTU limit of 1,100, Transco's tariff and operations allow flexibility to provide for significant gas blending on Atlantic Access
  - Potentially as much as 88,000 bbls/d.
- The expectation is that the heavy liquids would be processed prior to entering Transco's system and that only Ethane remains as an issue.