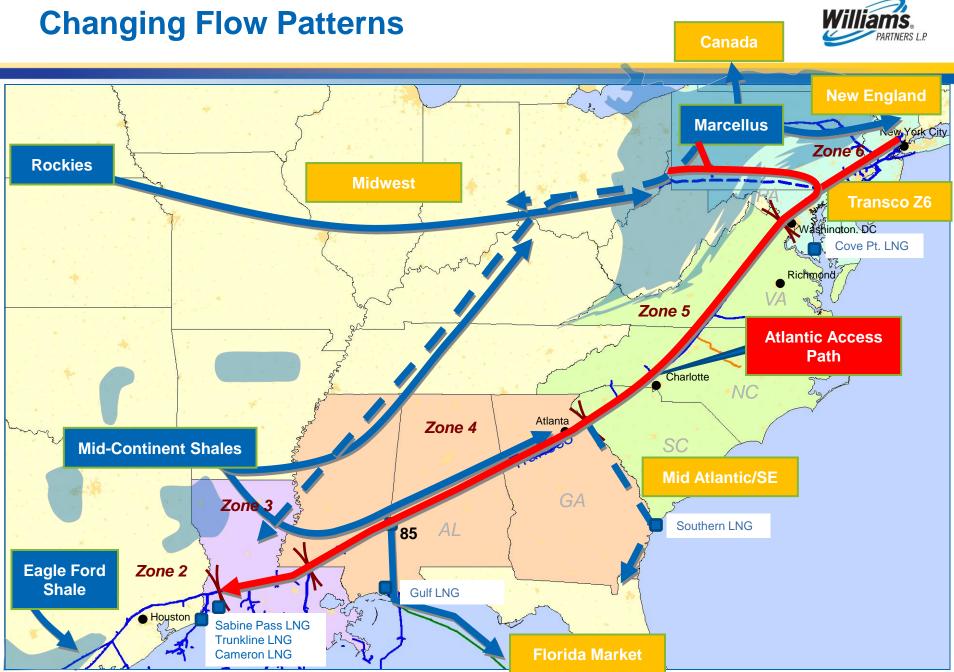

## **Project Overview**

**Rivervale** 

#### 3 Firm Paths

- Natrium Path, Natrium Plant (DTI) in West Virginia to the Existing Liberty Gas Storage Interconnect in Zone 3 (Liberty).
- Rivervale Path, (Tenn. Gas PL) in Bergen County, New Jersey to Liberty.
- Butler Path, Butler County, PA to Liberty.
- Provides:
  - Primary (along path) and Secondary Firm in Zones 6, 5, 4, & 3 all for one rate.
- Service under Transco's Rate Schedule FT.
- File for "rolled-in" fuel.
- > Target ISD December 1, 2014.

## **Market Accessible to Atlantic Access Shippers**

## **Market Accessible to Atlantic Access Shippers**

© 2011 Williams Partners L.P. All rights reserved.