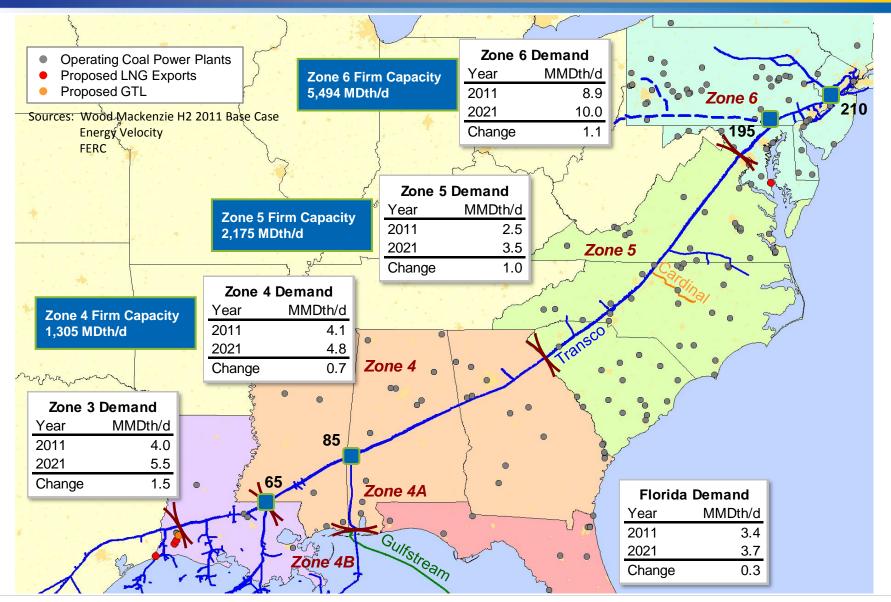

#### **Demand Growth will be led by Power Gen**

#### **Zone 6 Market Access**

| Point Type   | Delivery Point Operator – Party        |
|--------------|----------------------------------------|
| LDC          | Baltimore Gas & Electric               |
| LDC          | Consolidated Edison                    |
| LDC          | Delmarva Power & Light                 |
| LDC          | Eastern Shore Natural Gas              |
| LDC          | Keyspan Gas East (National Grid)       |
| LDC          | New Jersey Natural Gas                 |
| LDC          | Orange and Rockland Utilities          |
| LDC          | PECO Energy                            |
| LDC          | Philadelphia Gas Works                 |
| LDC          | Pivotal Utility Holdings               |
| LDC          | PSEG Energy Resources                  |
| LDC          | South Jersey Gas                       |
| LDC          | Brooklyn Union Gas Company (Nat. Grid) |
| LDC          | UGI Central Penn Gas                   |
| LDC          | UGI Penn Natural Gas                   |
| LDC          | Washington Gas Light                   |
| Industrial   | Conoco Phillips Tosco Refinery         |
| Industrial   | Holcim (US)                            |
| Industrial   | Solo Cup Operating                     |
| Industrial   | Sunoco                                 |
| Industrial   | United States Gypsum                   |
| Park & Loan  | Transco Park & Loan Station 210        |
| Interconnect | Algonquin Centerville                  |
| Interconnect | Columbia Gas Trans. (Downingtown)      |
| Interconnect | Columbia Gas Trans. (Martins Creek #3) |
| Interconnect | Columbia Gas Trans. (Rockville)        |
| Interconnect | Texas Eastern Trans. (Lambertville)    |
| Interconnect | UGI Storage                            |
| Pooling      | Transco Pooling Station 210            |
| Power Gen    | Calpine Mid Merit (Delta Power)        |
| Power Gen    | NextEra Energy Power Mktg. (Post Road) |
| Power Gen    | PPL Interstate Energy                  |
| Power Gen    | UGI Utilities (Hazelton Power)         |
| Power Gen    | Virginia Power Energy Marketing        |

**Zone 5 Market Access** 

| Point Type                 | Delivery Point Operator – Party           |
|----------------------------|-------------------------------------------|
| LDC                        | City of Bessemer, NC                      |
| LDC                        | City of Greenwood, NC                     |
| LDC                        | City of Kings Mountain, NC                |
| LDC                        | City of Laurens, SC                       |
| LDC                        | City of Lexington, NC                     |
| LDC                        | City of Monroe, NC                        |
| LDC                        | City of Shelby, NC                        |
| LDC                        | City of Union, SC                         |
| LDC                        | Clinton-Newberry Natural Gas Auth.        |
| LDC                        | Columbia Gas of VA (Lynchburg)            |
| LDC                        | Fort Hill Natural Gas Authority           |
| LDC                        | Frontier Natural Gas                      |
| LDC                        | Patriots Energy Group                     |
| LDC                        | Piedmont Natural Gas                      |
| LDC                        | Public Service Company of NC              |
| LDC                        | South Carolina Electric & Gas             |
| LDC                        | Southwestern Virginia Gas                 |
| LDC                        | Washington Gas Light                      |
| LDC                        | City of Danville, VA                      |
| LDC                        | City of Fountain Inn, SC                  |
| LDC                        | Commission of Public Works, Greer, SC     |
| Industrial                 | First Quality Tissue (Shaw Ind.)          |
| Industrial                 | Owens Corning Sales                       |
| Park & Loan                | Transco Park and Loan Station 165         |
| Interconnect               | Cardinal Pipeline                         |
| Interconnect               | Carolina Gas Transmission                 |
| Interconnect               | Columbia Gas Trans. (Dranesville)         |
| Interconnect               | Dominion Cove Point LNG (Pleasant Valley) |
| Interconnect               | Dominion Transmission (Nokesville)        |
| Interconnect               | East Tennessee (Cascade Creek)            |
| Interconnect               | Elba Express                              |
| Interconnect               | Pine Needle LNG                           |
| Pooling                    | Transco Pooling Station 165               |
| Power Gen                  | Carolina Power & Light (Progress)         |
| Power Gen                  | Cherokee County Cogeneration              |
| Power Gen                  | Duke Energy Carolinas                     |
| Power Gen                  | Hess Corp. (Park Road)                    |
| Power Gen                  | TEC Trading                               |
| Power Gen                  | Virginia Elec. & Power (Dominion NC)      |
| © 20 I I VVIIIIAITIS FAILI | Virginia Power Services Energy            |

#### **Zone 4 Market Access**

| Point Type   | Delivery Point Operator – Party         |                                                                                                                                                                                                                                                                                                                                                                                                                                                                                                                                                                                                                                                                                                                                                                                                                                                                                                                                                                                                                                                                                                                                                                                                                                                                                                                                                                                                                                                                                                                                                                                                                                                                                                                                                                                                                                                                                                                                                                                                                                                                                                                                |
|--------------|-----------------------------------------|--------------------------------------------------------------------------------------------------------------------------------------------------------------------------------------------------------------------------------------------------------------------------------------------------------------------------------------------------------------------------------------------------------------------------------------------------------------------------------------------------------------------------------------------------------------------------------------------------------------------------------------------------------------------------------------------------------------------------------------------------------------------------------------------------------------------------------------------------------------------------------------------------------------------------------------------------------------------------------------------------------------------------------------------------------------------------------------------------------------------------------------------------------------------------------------------------------------------------------------------------------------------------------------------------------------------------------------------------------------------------------------------------------------------------------------------------------------------------------------------------------------------------------------------------------------------------------------------------------------------------------------------------------------------------------------------------------------------------------------------------------------------------------------------------------------------------------------------------------------------------------------------------------------------------------------------------------------------------------------------------------------------------------------------------------------------------------------------------------------------------------|
| Industrial   | Georgia-Pacific Consumer Products       |                                                                                                                                                                                                                                                                                                                                                                                                                                                                                                                                                                                                                                                                                                                                                                                                                                                                                                                                                                                                                                                                                                                                                                                                                                                                                                                                                                                                                                                                                                                                                                                                                                                                                                                                                                                                                                                                                                                                                                                                                                                                                                                                |
| Industrial   | International Paper                     |                                                                                                                                                                                                                                                                                                                                                                                                                                                                                                                                                                                                                                                                                                                                                                                                                                                                                                                                                                                                                                                                                                                                                                                                                                                                                                                                                                                                                                                                                                                                                                                                                                                                                                                                                                                                                                                                                                                                                                                                                                                                                                                                |
| Industrial   | Pratt Industries USA (Visy Paper)       |                                                                                                                                                                                                                                                                                                                                                                                                                                                                                                                                                                                                                                                                                                                                                                                                                                                                                                                                                                                                                                                                                                                                                                                                                                                                                                                                                                                                                                                                                                                                                                                                                                                                                                                                                                                                                                                                                                                                                                                                                                                                                                                                |
| Interconnect | Elba Express                            |                                                                                                                                                                                                                                                                                                                                                                                                                                                                                                                                                                                                                                                                                                                                                                                                                                                                                                                                                                                                                                                                                                                                                                                                                                                                                                                                                                                                                                                                                                                                                                                                                                                                                                                                                                                                                                                                                                                                                                                                                                                                                                                                |
| Interconnect | Hattiesburg Gas Storage                 |                                                                                                                                                                                                                                                                                                                                                                                                                                                                                                                                                                                                                                                                                                                                                                                                                                                                                                                                                                                                                                                                                                                                                                                                                                                                                                                                                                                                                                                                                                                                                                                                                                                                                                                                                                                                                                                                                                                                                                                                                                                                                                                                |
| Interconnect | Leaf River Energy Center (Storage)      |                                                                                                                                                                                                                                                                                                                                                                                                                                                                                                                                                                                                                                                                                                                                                                                                                                                                                                                                                                                                                                                                                                                                                                                                                                                                                                                                                                                                                                                                                                                                                                                                                                                                                                                                                                                                                                                                                                                                                                                                                                                                                                                                |
| Interconnect | Mississippi Hub Storage                 |                                                                                                                                                                                                                                                                                                                                                                                                                                                                                                                                                                                                                                                                                                                                                                                                                                                                                                                                                                                                                                                                                                                                                                                                                                                                                                                                                                                                                                                                                                                                                                                                                                                                                                                                                                                                                                                                                                                                                                                                                                                                                                                                |
| Interconnect | Petal Gas Storage                       | The state of the s |
| Interconnect | Southeast Supply Header                 |                                                                                                                                                                                                                                                                                                                                                                                                                                                                                                                                                                                                                                                                                                                                                                                                                                                                                                                                                                                                                                                                                                                                                                                                                                                                                                                                                                                                                                                                                                                                                                                                                                                                                                                                                                                                                                                                                                                                                                                                                                                                                                                                |
| Interconnect | Southern Natural Gas                    | THE SECTION AND AND AND AND AND AND AND AND AND AN                                                                                                                                                                                                                                                                                                                                                                                                                                                                                                                                                                                                                                                                                                                                                                                                                                                                                                                                                                                                                                                                                                                                                                                                                                                                                                                                                                                                                                                                                                                                                                                                                                                                                                                                                                                                                                                                                                                                                                                                                                                                             |
| LDC          | Alabama Gas                             |                                                                                                                                                                                                                                                                                                                                                                                                                                                                                                                                                                                                                                                                                                                                                                                                                                                                                                                                                                                                                                                                                                                                                                                                                                                                                                                                                                                                                                                                                                                                                                                                                                                                                                                                                                                                                                                                                                                                                                                                                                                                                                                                |
| LDC          | Arlington Gas Pipeline                  |                                                                                                                                                                                                                                                                                                                                                                                                                                                                                                                                                                                                                                                                                                                                                                                                                                                                                                                                                                                                                                                                                                                                                                                                                                                                                                                                                                                                                                                                                                                                                                                                                                                                                                                                                                                                                                                                                                                                                                                                                                                                                                                                |
| LDC          | Atlanta Gas Light                       |                                                                                                                                                                                                                                                                                                                                                                                                                                                                                                                                                                                                                                                                                                                                                                                                                                                                                                                                                                                                                                                                                                                                                                                                                                                                                                                                                                                                                                                                                                                                                                                                                                                                                                                                                                                                                                                                                                                                                                                                                                                                                                                                |
| LDC          | Atmos Energy                            | John State                                                                                                                                                                                                                                                                                                                                                                                                                                                                                                                                                                                                                                                                                                                                                                                                                                                                                                                                                                                                                                                                                                                                                                                                                                                                                                                                                                                                                                                                                                                                                                                                                                                                                                                                                                                                                                                                                                                                                                                                                                                                                                                     |
| LDC          | City of Alexander, AL                   | AL Zone 5                                                                                                                                                                                                                                                                                                                                                                                                                                                                                                                                                                                                                                                                                                                                                                                                                                                                                                                                                                                                                                                                                                                                                                                                                                                                                                                                                                                                                                                                                                                                                                                                                                                                                                                                                                                                                                                                                                                                                                                                                                                                                                                      |
| LDC          | City of Lagrange, GA                    |                                                                                                                                                                                                                                                                                                                                                                                                                                                                                                                                                                                                                                                                                                                                                                                                                                                                                                                                                                                                                                                                                                                                                                                                                                                                                                                                                                                                                                                                                                                                                                                                                                                                                                                                                                                                                                                                                                                                                                                                                                                                                                                                |
| LDC          | Gulf South Magnolia                     | Station                                                                                                                                                                                                                                                                                                                                                                                                                                                                                                                                                                                                                                                                                                                                                                                                                                                                                                                                                                                                                                                                                                                                                                                                                                                                                                                                                                                                                                                                                                                                                                                                                                                                                                                                                                                                                                                                                                                                                                                                                                                                                                                        |
| LDC          | Municipal Gas Authority of Georgia      | 85 Pool                                                                                                                                                                                                                                                                                                                                                                                                                                                                                                                                                                                                                                                                                                                                                                                                                                                                                                                                                                                                                                                                                                                                                                                                                                                                                                                                                                                                                                                                                                                                                                                                                                                                                                                                                                                                                                                                                                                                                                                                                                                                                                                        |
| LDC          | Sylacauga Utilities Board               |                                                                                                                                                                                                                                                                                                                                                                                                                                                                                                                                                                                                                                                                                                                                                                                                                                                                                                                                                                                                                                                                                                                                                                                                                                                                                                                                                                                                                                                                                                                                                                                                                                                                                                                                                                                                                                                                                                                                                                                                                                                                                                                                |
| LDC          | Town of Liberty, MS                     |                                                                                                                                                                                                                                                                                                                                                                                                                                                                                                                                                                                                                                                                                                                                                                                                                                                                                                                                                                                                                                                                                                                                                                                                                                                                                                                                                                                                                                                                                                                                                                                                                                                                                                                                                                                                                                                                                                                                                                                                                                                                                                                                |
| Park & Loan  | Transco Park and Loan Station 85/Z4     | 85 BALLAR ALLAR                                                                                                                                                                                                                                                                                                                                                                                                                                                                                                                                                                                                                                                                                                                                                                                                                                                                                                                                                                                                                                                                                                                                                                                                                                                                                                                                                                                                                                                                                                                                                                                                                                                                                                                                                                                                                                                                                                                                                                                                                                                                                                                |
| Pooling      | Transco Pooling Station 85/Z4           |                                                                                                                                                                                                                                                                                                                                                                                                                                                                                                                                                                                                                                                                                                                                                                                                                                                                                                                                                                                                                                                                                                                                                                                                                                                                                                                                                                                                                                                                                                                                                                                                                                                                                                                                                                                                                                                                                                                                                                                                                                                                                                                                |
| Power Gen    | Constellation Energy Commodities Group  | GALX ST                                                                                                                                                                                                                                                                                                                                                                                                                                                                                                                                                                                                                                                                                                                                                                                                                                                                                                                                                                                                                                                                                                                                                                                                                                                                                                                                                                                                                                                                                                                                                                                                                                                                                                                                                                                                                                                                                                                                                                                                                                                                                                                        |
| Power Gen    | Municipal Electric Authority of Georgia |                                                                                                                                                                                                                                                                                                                                                                                                                                                                                                                                                                                                                                                                                                                                                                                                                                                                                                                                                                                                                                                                                                                                                                                                                                                                                                                                                                                                                                                                                                                                                                                                                                                                                                                                                                                                                                                                                                                                                                                                                                                                                                                                |
| Power Gen    | Oglethorpe Power                        | Zone 4A                                                                                                                                                                                                                                                                                                                                                                                                                                                                                                                                                                                                                                                                                                                                                                                                                                                                                                                                                                                                                                                                                                                                                                                                                                                                                                                                                                                                                                                                                                                                                                                                                                                                                                                                                                                                                                                                                                                                                                                                                                                                                                                        |
| Power Gen    | Santee Cooper                           | Eminence                                                                                                                                                                                                                                                                                                                                                                                                                                                                                                                                                                                                                                                                                                                                                                                                                                                                                                                                                                                                                                                                                                                                                                                                                                                                                                                                                                                                                                                                                                                                                                                                                                                                                                                                                                                                                                                                                                                                                                                                                                                                                                                       |
| Power Gen    | Scana Energy Marketing                  |                                                                                                                                                                                                                                                                                                                                                                                                                                                                                                                                                                                                                                                                                                                                                                                                                                                                                                                                                                                                                                                                                                                                                                                                                                                                                                                                                                                                                                                                                                                                                                                                                                                                                                                                                                                                                                                                                                                                                                                                                                                                                                                                |
| Power Gen    | Southern Company                        | The for the former of the form |
| Power Gen    | Tenaska Alabama II Partners             | Zone 4B Gulfstream                                                                                                                                                                                                                                                                                                                                                                                                                                                                                                                                                                                                                                                                                                                                                                                                                                                                                                                                                                                                                                                                                                                                                                                                                                                                                                                                                                                                                                                                                                                                                                                                                                                                                                                                                                                                                                                                                                                                                                                                                                                                                                             |
| Storage      | Transco Eminence Storage                | cam la la                                                                                                                                                                                                                                                                                                                                                                                                                                                                                                                                                                                                                                                                                                                                                                                                                                                                                                                                                                                                                                                                                                                                                                                                                                                                                                                                                                                                                                                                                                                                                                                                                                                                                                                                                                                                                                                                                                                                                                                                                                                                                                                      |

#### **Zone 3 Market Access**

|                            | Industrial   |                                          |
|----------------------------|--------------|------------------------------------------|
|                            | muustiiai    | Occidental Chemical                      |
|                            | Industrial   | Zen-Noh Grain                            |
|                            | Interconnect | American Midstream (MIDLA)               |
|                            | Interconnect | Bridgeline Holdings, St. James Faustina  |
|                            | Interconnect | Crosstex LIG, Terrebonne                 |
|                            | Interconnect | Cypress Gas Pipeline, Romeville          |
| Station<br>65 Pool         | Interconnect | Florida Gas Transmission, St. Helena     |
|                            | Interconnect | LA Storage (Liberty Gas Storage)         |
|                            | Interconnect | Pine Parie Energy Center (Storage)       |
| Zone 3                     | Interconnect | Point Barre Investments (Bobcat Storage) |
|                            | Interconnect | Texas Gas Transmission (Mamou)           |
| Station Washington 50 Pool | Interconnect | Trunkline Gas Company (Ragley-Receipt)   |
|                            | Interconnect | Cheniere Creole Trail (Receipt)          |
| 50 50                      | LDC          | Louisiana Municipal Gas Authority        |
|                            | Park & Loan  | Transco Park and Loan Station 65         |
|                            | Pooling      | Transco Pooling Station 50               |
|                            | Pooling      | Transco Pooling Station 65/Z3            |
|                            | Storage      | Transco Washington Storage               |
|                            |              |                                          |