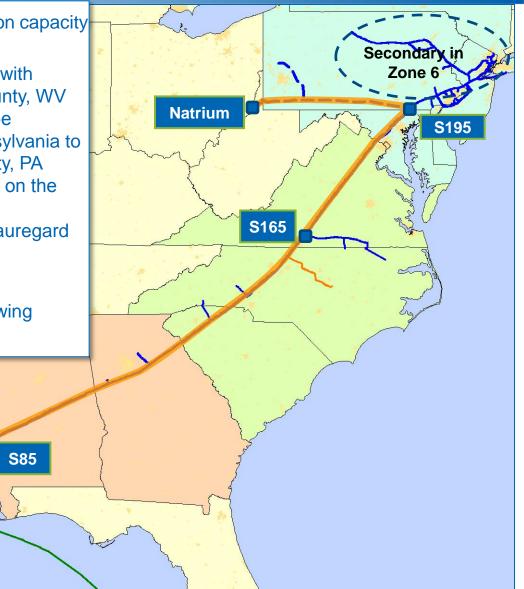

## **Natrium Path**

- Provides up to 900,000 dt/d of firm transportation capacityin Transco's Zone 6, 5, 4, and 3.
- The path begins at a proposed interconnection with Dominion's gas treatment plant in Marshall County, WV ("Natrium") and extends through a new line to be constructed by Transco eastward across Pennsylvania to Transco's mainline at Station 195 in York County, PA ("Natrium Line"), and then continues southward on the mainline to a terminus at the existing Zone 3 interconnection with Liberty Gas Storage in Beauregard Parish, LA.
- > Path includes Majorsville Lateral

## **Butler Path**

Provides up to 600,000 dt/d of firm transportation capacity in Transco's Zone 6, 5, 4, and 3.

- The Path begins at an interconnection with (location TBD) in Butler County, PA ("Butler") and extends through a new line to be constructed by Transco southward to an interconnection with the Natrium Line and from there across Pennsylvania to Transco's mainline at Station 195 in York County, PA, and then continues southward on the mainline to a terminus at the existing Zone 3 interconnection with Liberty Gas Storage in Beauregard Parish, LA.
- Path includes secondary rights on Transco Mainline and Leidy Line.
- Receipt / Delivery points described on the following slides.

#### **Rivervale Path**

- Provides up to 300,000 dt/d of yearround firm transportation.
- The Path begins at an existing supply interconnection point with Tennessee Gas Pipeline in Bergen County, NJ and extends southward on Transco's Mainline to Liberty Interconnect in Beauregard Parish, LA.
- Includes access to the existing 210 Pool.
- Does not include primary firm transportation on any lateral (e.g., Manhattan, Central Manhattan, Narrows, Trenton-Woodbury, etc).