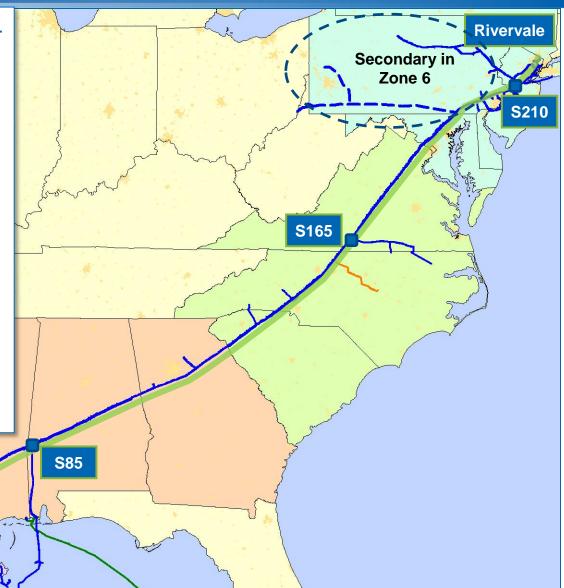

#### **Rivervale Path**

- Provides up to 300,000 dt/d of yearround firm transportation.
- The Path begins at an existing supply interconnection point with Tennessee Gas Pipeline in Bergen County, NJ and extends southward on Transco's Mainline to Liberty Interconnect in Beauregard Parish, LA.
- Includes access to the existing 210 Pool.
- Does not include primary firm transportation on any lateral (e.g., Manhattan, Central Manhattan, Narrows, Trenton-Woodbury, etc).

Liberty MP 469.41 **S65** 

© 2011 Williams Partners L.P. All rights reserved.