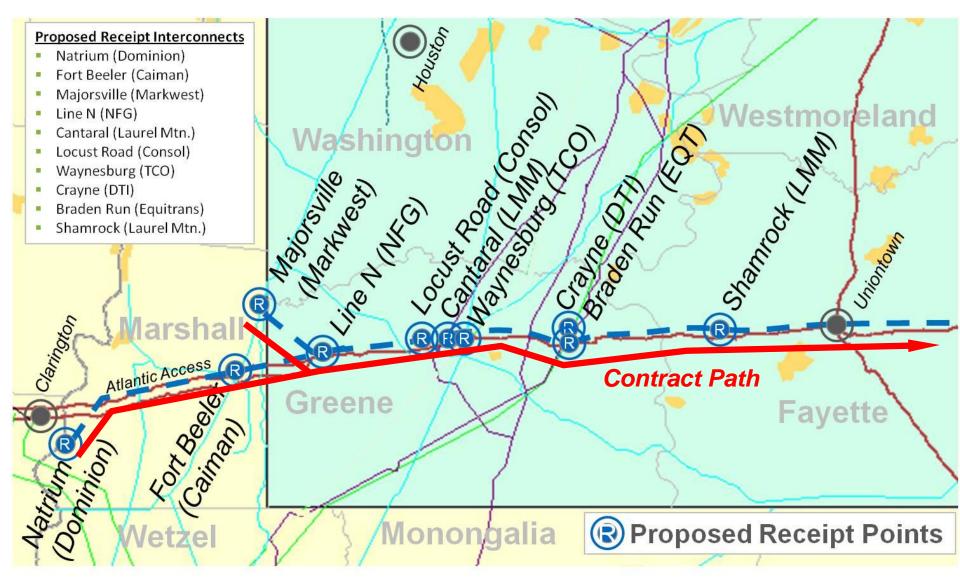

## **Natrium Path**

- Provides up to 900,000 dt/d of firm transportation capacityin Transco's Zone 6, 5, 4, and 3.
- The path begins at a proposed interconnection with Dominion's gas treatment plant in Marshall County, WV ("Natrium") and extends through a new line to be constructed by Transco eastward across Pennsylvania to Transco's mainline at Station 195 in York County, PA ("Natrium Line"), and then continues southward on the mainline to a terminus at the existing Zone 3 interconnection with Liberty Gas Storage in Beauregard Parish, LA.
- > Path includes Majorsville Lateral

## **Natrium Path – Proposed Receipt Points**